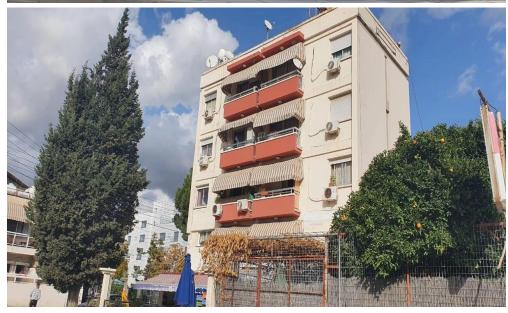

## 367m<sup>2</sup> Building for Sale in Limassol District

For Sale the above building which has 6 one bedroom apartments, 2 studios and 1 ground shop with mezzanine floor. All apartments and the shop are rented with profit from rentals every year 50,000 euros.

| <b>Property Info</b> |     | Plot / Area In | nfo | Additional info   |                |
|----------------------|-----|----------------|-----|-------------------|----------------|
|                      |     |                |     | Reference Number  | 29038          |
|                      |     |                |     | Property type     | Building       |
| Covered Area         | 367 | Plot area      | 487 | Condition         | Pre-Owned      |
|                      |     |                |     | Construction Year | 1990 and older |
|                      |     |                |     | Bathrooms         | 5+             |