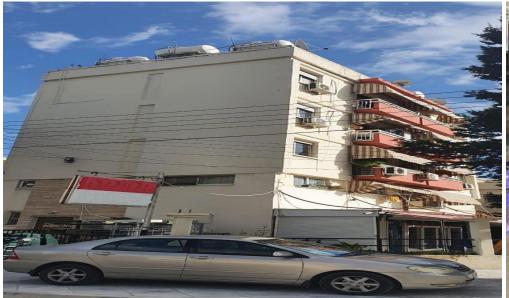

## 367m<sup>2</sup> Building for Sale in Limassol District

For Sale the above building which has 6 one bedroom apartments, 2 studios and 1 ground shop with mezzanine floor. All apartments and the shop are rented with profit from rentals every year 50,000 euros.

| <b>Property Info</b> |     | Plot / Area In | nfo | Additional info   |                |
|----------------------|-----|----------------|-----|-------------------|----------------|
|                      |     |                |     | Reference Number  | 29038          |
|                      |     |                |     | Property type     | Building       |
| Covered Area         | 367 | Plot area      | 487 | Condition         | Pre-Owned      |
|                      |     |                |     | Construction Year | 1990 and older |
|                      |     |                |     | Bathrooms         | 5+             |