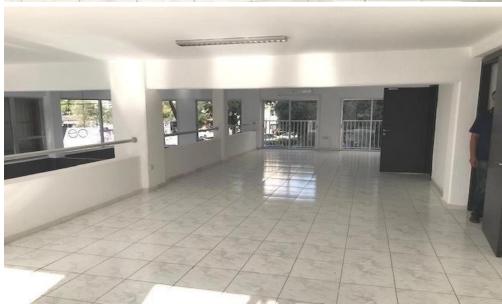

## 500m<sup>2</sup> Commercial for Sale in Limassol District

A shop/office for sale in an exellent location within walking distance to the beach and the Zoo Park.

Situated in the center of Limassol, close to one of the most prestigious streets. It is close to all amenities such shops, coffee shops, restaurants, supermarkets.

Amenities Location

Region: Limassol

Price: €1 055 000 + VAT

VAT for this property is €156,140 or €200,450. VAT usually is 19%. If it is your first purchase of property, you can have VAT reduced to 5% for the first 150sq.m. of the property.