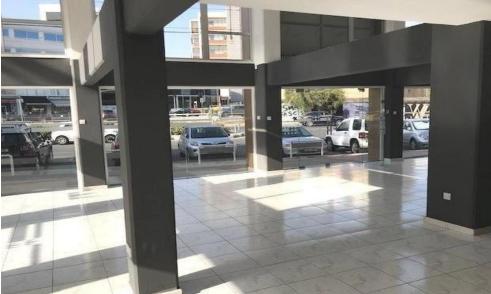

## 500m<sup>2</sup> Commercial for Sale in Limassol District

A shop/office for sale in an exellent location within walking distance to the beach and the Zoo Park.

Situated in the center of Limassol, close to one of the most prestigious streets. It is close to all amenities such shops, coffee shops, restaurants, supermarkets.

Amenities Location

Region: Limassol

Price: €1 055 000 + VAT

VAT for this property is €156,140 or €200,450. VAT usually is 19%. If it is your first purchase of property, you can have VAT reduced to 5% for the first 150sq.m. of the property.