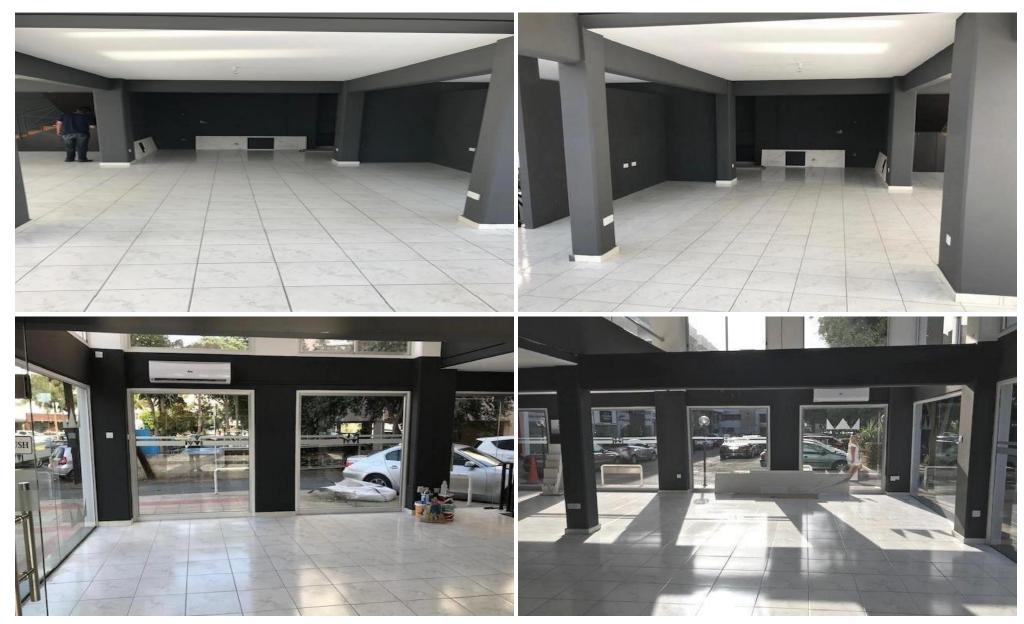

## 500m<sup>2</sup> Commercial for Sale in Limassol District

A shop/office for sale in an exellent location within walking distance to the beach and the Zoo Park.

Situated in the center of Limassol, close to one of the most prestigious streets. It is close to all amenities such shops, coffee shops, restaurants, supermarkets.

Amenities Location

Region: Limassol

Price: €1 055 000 + VAT

VAT for this property is €156,140 or €200,450. VAT usually is 19%. If it is your first purchase of property, you can have VAT reduced to 5% for the first 150sq.m. of the property.