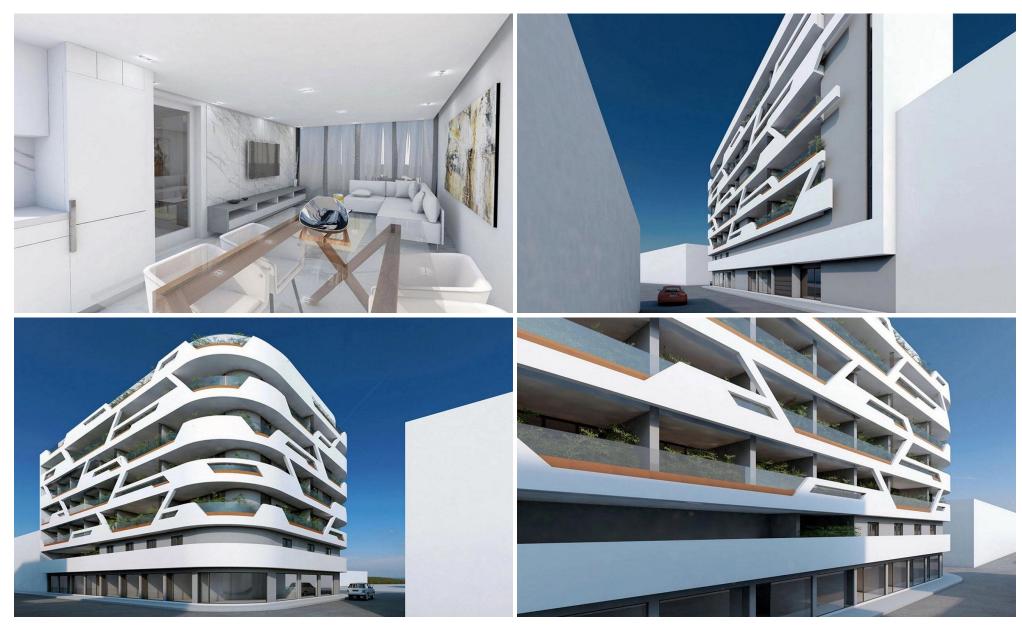

## 1 Bedroom Apartment for Sale in Larnaca District

The project ideally located in the active and lively city centre of Larnaca. Key features:

Mixed-Use development.

6-storey building.

34 apartments.

Studio, one, two and three-bedroom apartments.

Lobby.

Shops at the ground floor.

Contemporary and luxurious design (Both interiors and exterior).

Landscaped roof garden.

Bicycle parking area.

**AVAILABILITY** 

Apartment 1st floor

Internal area 45 sq.m.

Covered veranda 14-16 sq.m.

Price 320.320 euro - 327.947 euro plus VAT

Apartment 2nd floor

Internal area 45 sq.m.

Covered veranda 10 -16 sq.m.

Price 305.067 euro &#8211...

Property Info Plot / Area Info

**Additional info** 