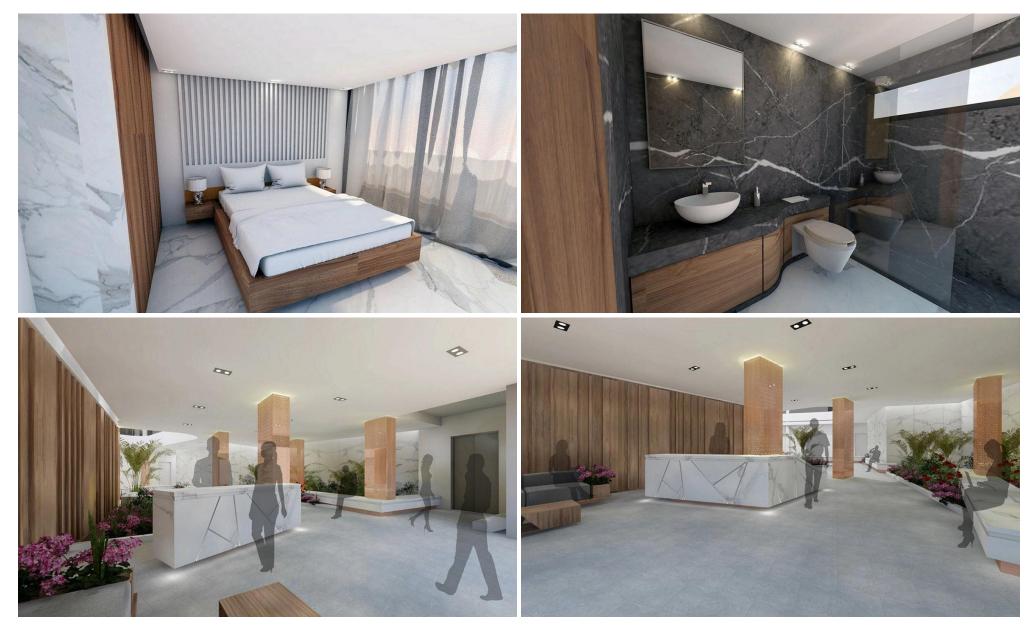

## 1 Bedroom Apartment for Sale in Larnaca District

The project ideally located in the active and lively city centre of Larnaca. Key features:

Mixed-Use development.

6-storey building.

34 apartments.

Studio, one, two and three-bedroom apartments.

Lobby.

Shops at the ground floor.

Contemporary and luxurious design (Both interiors and exterior).

Landscaped roof garden.

Bicycle parking area.

**AVAILABILITY** 

Apartment 1st floor

Internal area 45 sq.m.