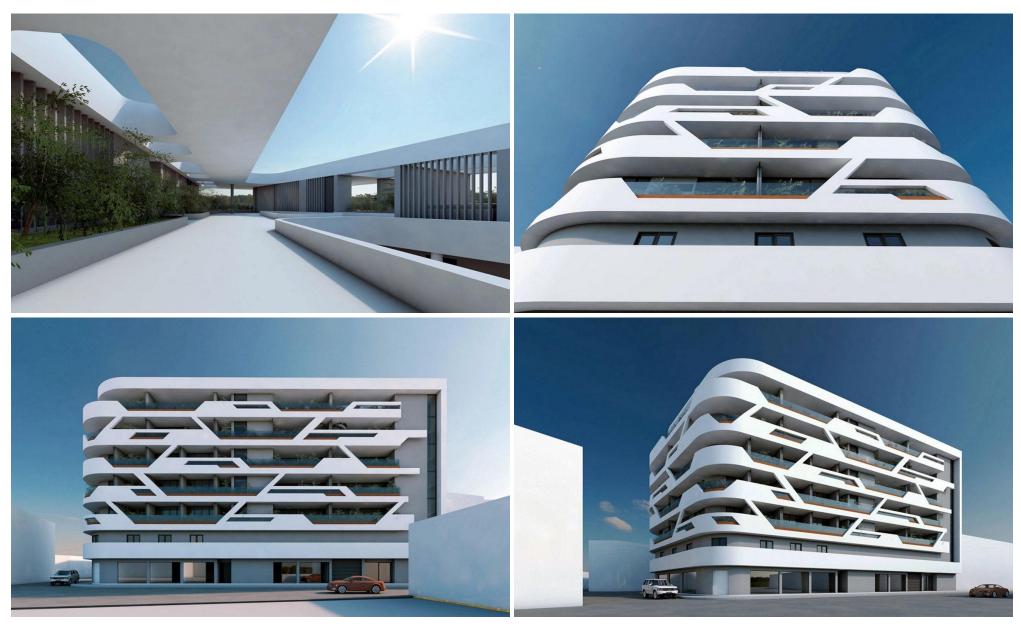

## 1 Bedroom Apartment for Sale in Larnaca District

The project ideally located in the active and lively city centre of Larnaca. Key features:

Mixed-Use development.

6-storey building.

34 apartments.

Studio, one, two and three-bedroom apartments.

Lobby.

Shops at the ground floor.

Contemporary and luxurious design (Both interiors and exterior).

Landscaped roof garden.

Bicycle parking area.

**AVAILABILITY** 

Apartment 1st floor

Internal area 45 sq.m.