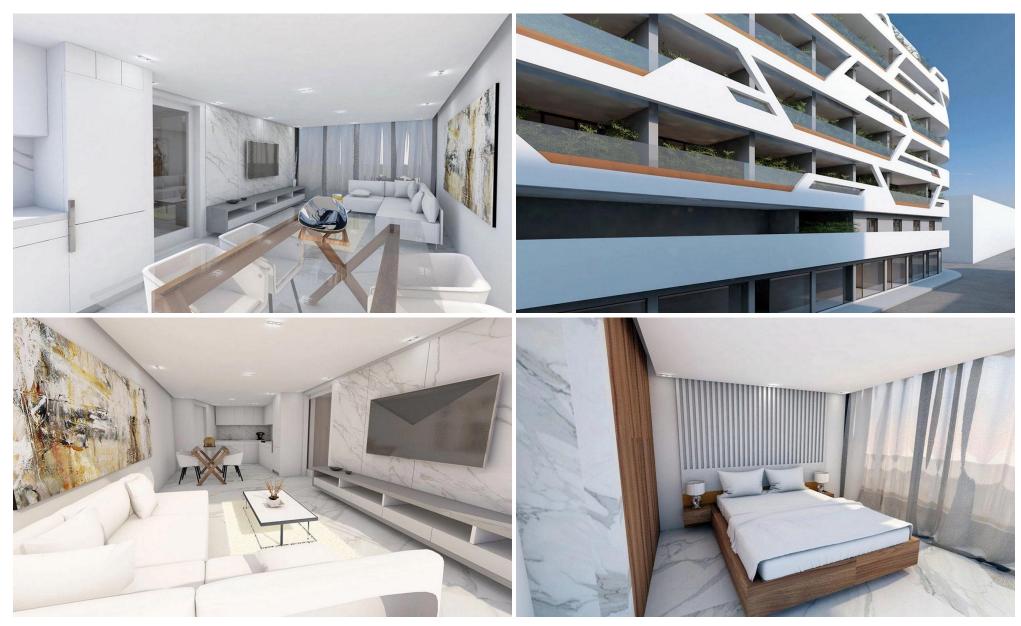

## 2 Bedroom Apartment for Sale in Larnaca District

The project ideally located in the active and lively city centre of Larnaca. Key features:

Mixed-Use development
6-storey building
34 apartments
Studio, one, two and three-bedroom apartments
Lobby
Shops at the ground floor
Contemporary and luxurious design (Both interiors and exterior)
Landscaped roof garden
Bicycle parking area

AVAILABILITY
Apartment 1st floor

Internal area 63 - 65 sq.m. Covered veranda 22 sq.m. Price 457.600 euro - 469.040 euro plus VAT

Apartment 2nd floor

Internal area 63 - 65 sq.m. Covered veranda 16 - 22 sq.m. Price 43...