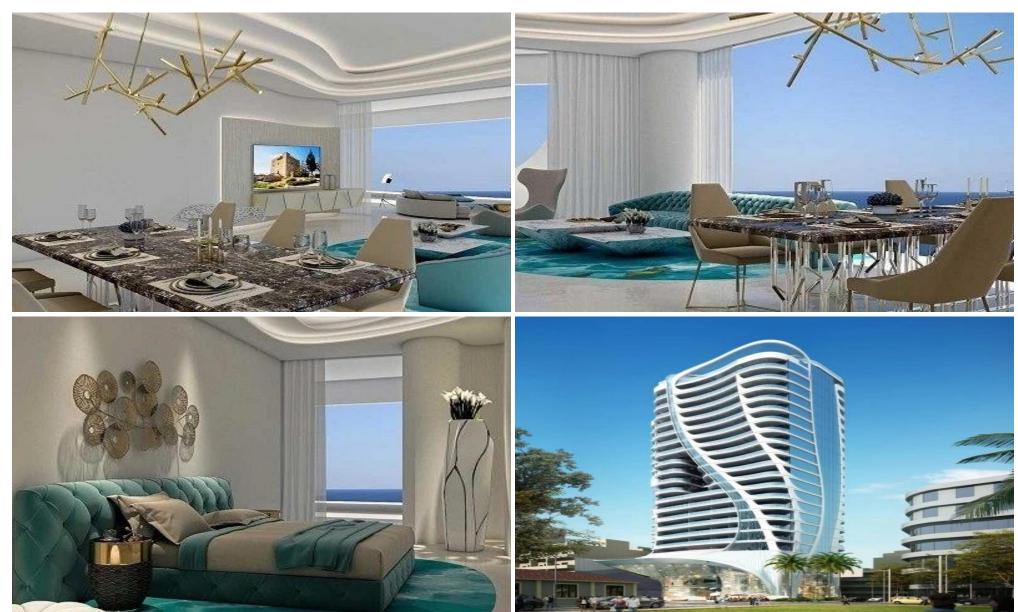

## 3 Bedroom Apartment for Sale in Larnaca District

The highest building in Larnaca and conveniently situated on the main road of the most central intersection of the city, faces the Mediterranean Sea, Larnaca Marina and the Finikoudes; all just 10 minutes away from the Airport.

Project Features

1/4

Unique modern architectural design
Full sea views for all residential units
23,000m² of total area
9,500m² of residential area
50 residential units
Public Plaza and retail shops on the ground floor
300m2 of creative art gallery space
Indoor infinity swimming pool with full view to the sea at above 50 meters high
Unique, specially designed member only clubhouse
2 high-end restaur...