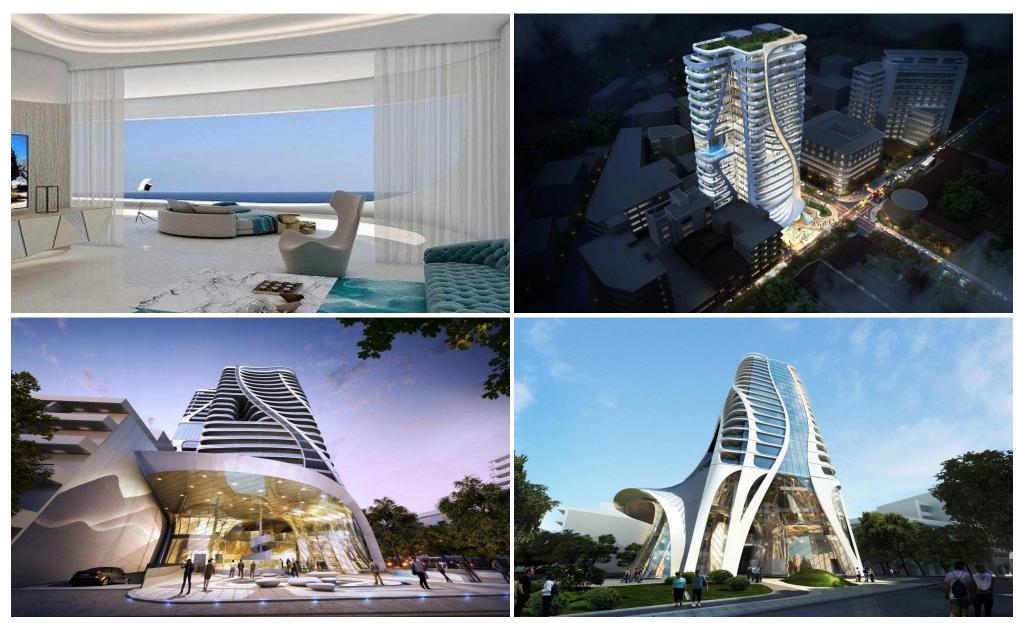

## 3 Bedroom Apartment for Sale in Larnaca District

The highest building in Larnaca and conveniently situated on the main road of the most central intersection of the city, faces the Mediterranean Sea, Larnaca Marina and the Finikoudes; all just 10 minutes away from the Airport.

Project Features

1/4

Unique modern architectural design
Full sea views for all residential units
23,000m² of total area
9,500m² of residential area
50 residential units
Public Plaza and retail shops on the ground floor
300m2 of creative art gallery space
Indoor infinity swimming pool with full view to the sea at above 50 meters high
Unique, specially designed member only clubhouse
2 high-end restaur...