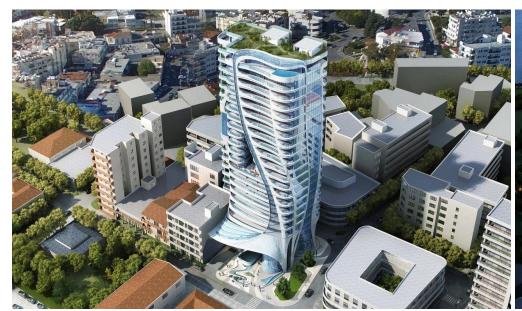

## 3 Bedroom Apartment for Sale in Larnaca District

The highest building in Larnaca and conveniently situated on the main road of the most central intersection of the city, faces the Mediterranean Sea, Larnaca Marina and the Finikoudes; all just 10 minutes away from the Airport.

Project Features:

Unique modern architectural design
Full sea views for all residential units
23,000m² of total area
9,500m² of residential area
50 residential units
Public Plaza and retail shops on the ground floor
300m2 of creative art gallery space
Indoor infinity swimming pool with full view to the sea at above 50 meters high
Unique, specially designed member only clubhouse
2 high-end restau...