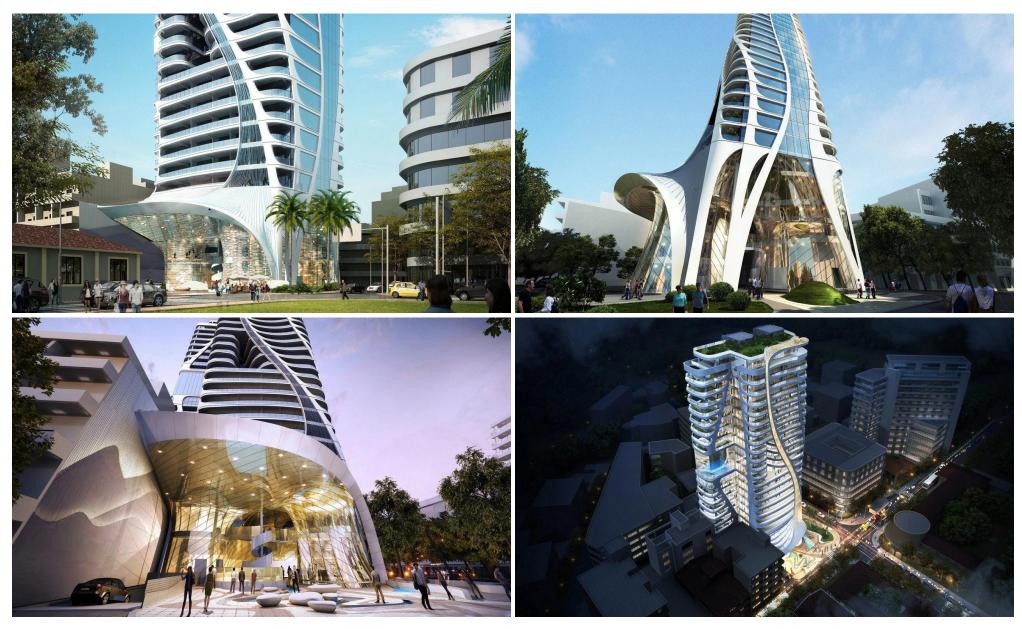

## 3 Bedroom Apartment for Sale in Larnaca District

The highest building in Larnaca and conveniently situated on the main road of the most central intersection of the city, faces the Mediterranean Sea, Larnaca Marina and the Finikoudes; all just 10 minutes away from the Airport.

Project Features:

Unique modern architectural design
Full sea views for all residential units
23,000m² of total area
9,500m² of residential area
50 residential units
Public Plaza and retail shops on the ground floor
300m2 of creative art gallery space
Indoor infinity swimming pool with full view to the sea at above 50 meters high
Unique, specially designed member only clubhouse
2 high-end restau...