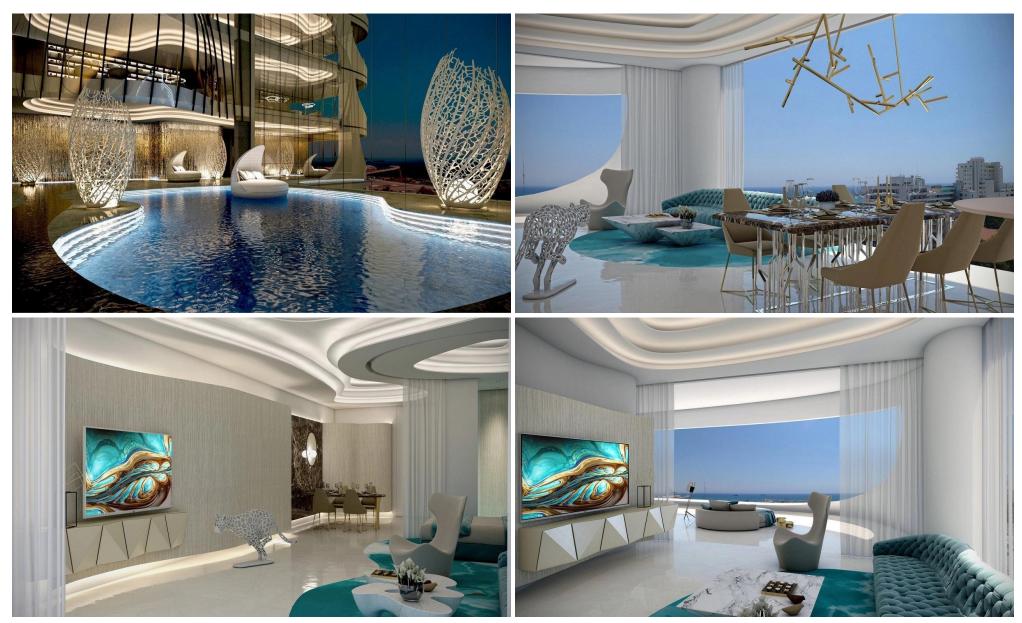

## 3 Bedroom Apartment for Sale in Larnaca District

The highest building in Larnaca and conveniently situated on the main road of the most central intersection of the city, faces the Mediterranean Sea, Larnaca Marina and the Finikoudes; all just 10 minutes away from the Airport.

Project Features:

Unique modern architectural design
Full sea views for all residential units
23,000m² of total area
9,500m² of residential area
50 residential units
Public Plaza and retail shops on the ground floor
300m2 of creative art gallery space
Indoor infinity swimming pool with full view to the sea at above 50 meters high
Unique, specially designed member only clubhouse
2 high-end restau...