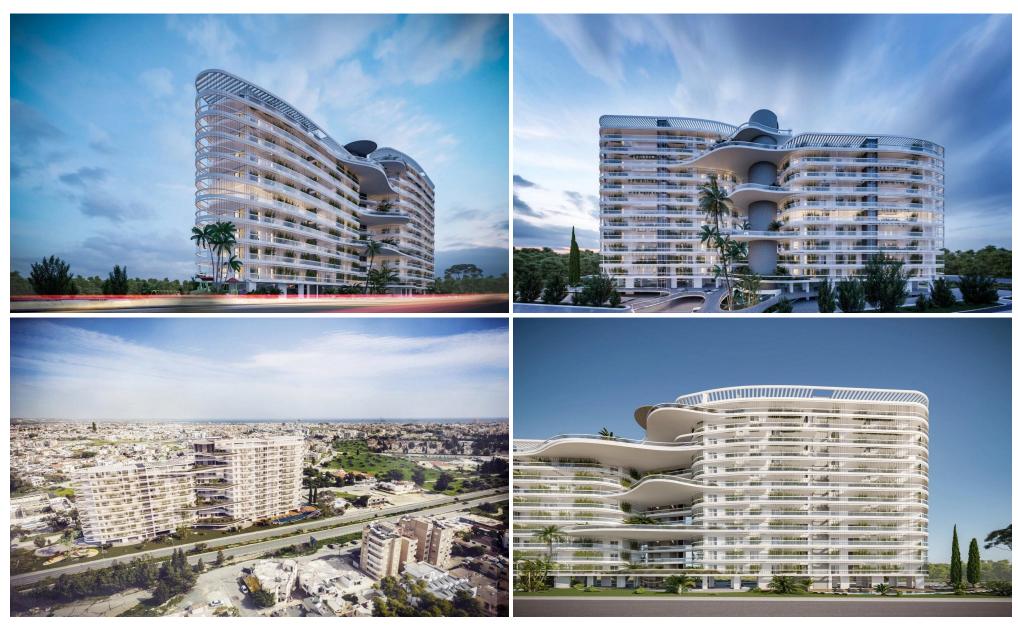

### 3 Bedroom Apartment for Sale in Larnaca District

Giving emphasis to articulated grid elevations, it is an innovative development of two residential towers (A&B) with 80 serviced apartments in total, with unique characteristics and facilities all tailored together for a contemporary way of living.

100 parking spaces are available for all residents' and guests' cars, while communal areas offer joyful everyday luxuries that are rarely found. The strategic location of the project offers direct access to the main motorway network, while it is under five minutes away from Larnaca city centre. Key features

Three entrance lobbies Common dinning area Gym Outdoor pool Outdoor bar Play...

| Property Info | Plot / Area Info |
|---------------|------------------|
|---------------|------------------|

Covered Area 136