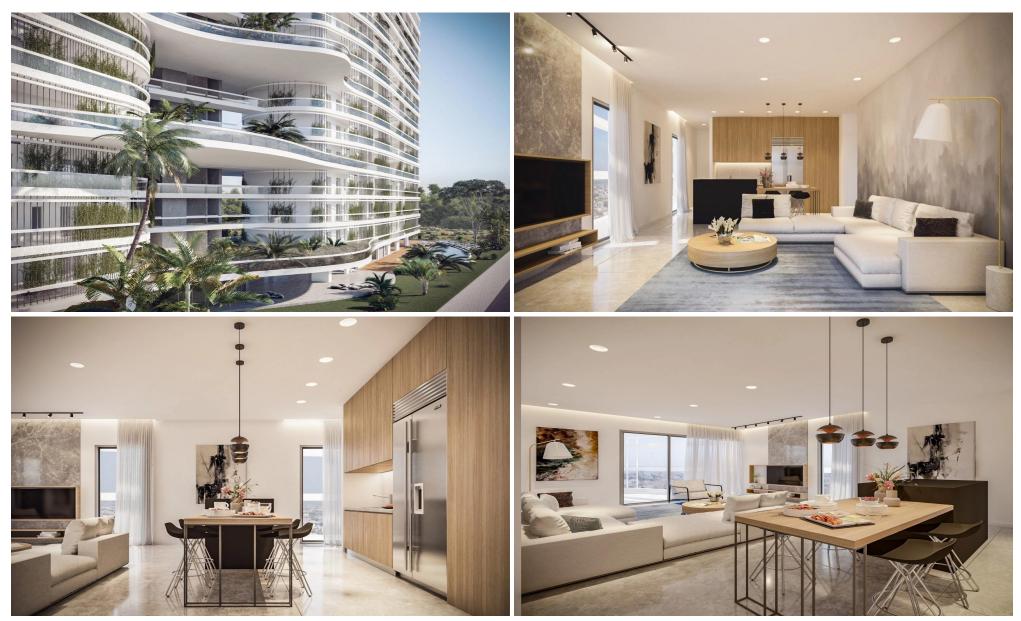

### 3 Bedroom Apartment for Sale in Larnaca District

Giving emphasis to articulated grid elevations, it is an innovative development of two residential towers (A&B) with 80 serviced apartments in total, with unique characteristics and facilities all tailored together for a contemporary way of living.

Three entrance lobbies Common dinning area Gym Outdoor pool Outdoor bar Play...

| Property Info | Plot / Area Info |
|---------------|------------------|
|---------------|------------------|

Covered Area 136

### **Amenities**

• Storage room