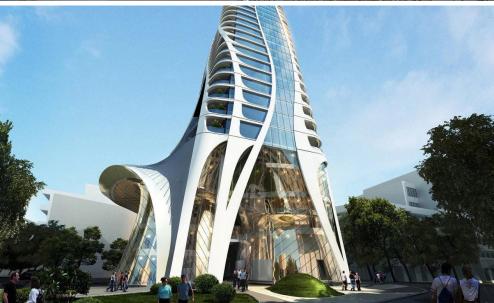

## 75m<sup>2</sup> Commercial for Sale in Larnaca District

The highest building in Larnaca and conveniently situated on the main road of the most central intersection of the city, faces the Mediterranean Sea, Larnaca Marina and the Finikoudes; all just 10 minutes away from the Airport.

Project Features

Unique modern architectural design
Full sea views for all residential units
23,000m² of total area
9,500m² of residential area
50 residential units
Public Plaza and retail shops on the ground floor
300m2 of creative art gallery space
Indoor infinity swimming pool with full view to the sea at above 50 meters high
Unique, specially designed member only clubhouse
2 high-end restaur...