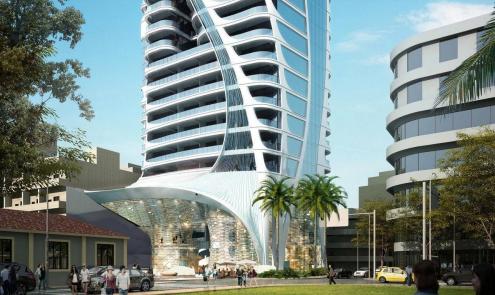

## 75m<sup>2</sup> Commercial for Sale in Larnaca District

The highest building in Larnaca and conveniently situated on the main road of the most central intersection of the city, faces the Mediterranean Sea, Larnaca Marina and the Finikoudes; all just 10 minutes away from the Airport.

Project Features

Unique modern architectural design
Full sea views for all residential units
23,000m² of total area
9,500m² of residential area
50 residential units
Public Plaza and retail shops on the ground floor
300m2 of creative art gallery space
Indoor infinity swimming pool with full view to the sea at above 50 meters high
Unique, specially designed member only clubhouse
2 high-end restaur...