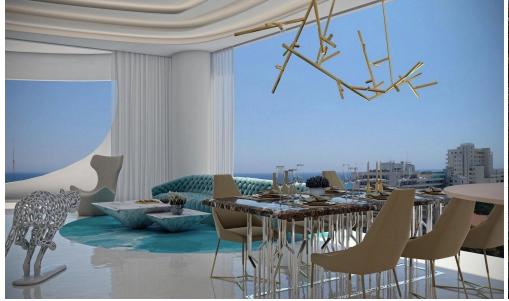

Project Features

Unique modern architectural design
Full sea views for all residential units
23,000m² of total area
9,500m² of residential area
50 residential units
Public Plaza and retail shops on the ground floor
300m2 of creative art gallery space
Indoor infinity swimming pool with full view to the sea at above 50 meters high
Unique, specially designed member only clubhouse
2 high-end restaur...