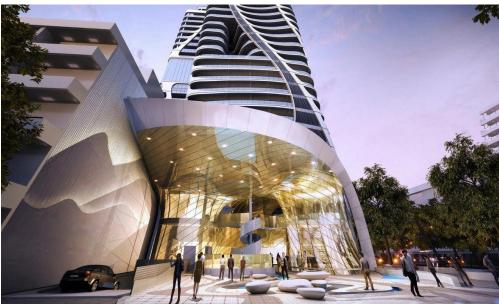

## 75m<sup>2</sup> Commercial for Sale in Larnaca District

The highest building in Larnaca and conveniently situated on the main road of the most central intersection of the city, faces the Mediterranean Sea, Larnaca Marina and the Finikoudes; all just 10 minutes away from the Airport.

Project Features

Unique modern architectural design
Full sea views for all residential units
23,000m² of total area
9,500m² of residential area
50 residential units
Public Plaza and retail shops on the ground floor
300m2 of creative art gallery space
Indoor infinity swimming pool with full view to the sea at above 50 meters high
Unique, specially designed member only clubhouse
2 high-end restaur...