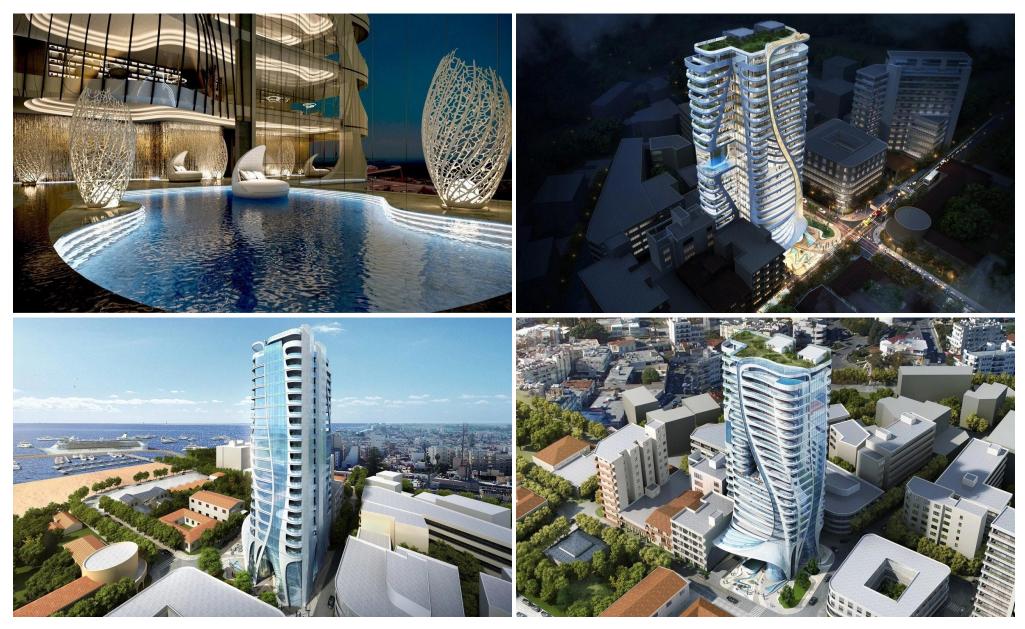

## 75m<sup>2</sup> Commercial for Sale in Larnaca District

The highest building in Larnaca and conveniently situated on the main road of the most central intersection of the city, faces the Mediterranean Sea, Larnaca Marina and the Finikoudes; all just 10 minutes away from the Airport.

Project Features

Unique modern architectural design
Full sea views for all residential units
23,000m² of total area
9,500m² of residential area
50 residential units
Public Plaza and retail shops on the ground floor
300m2 of creative art gallery space
Indoor infinity swimming pool with full view to the sea at above 50 meters high
Unique, specially designed member only clubhouse
2 high-end restaur...