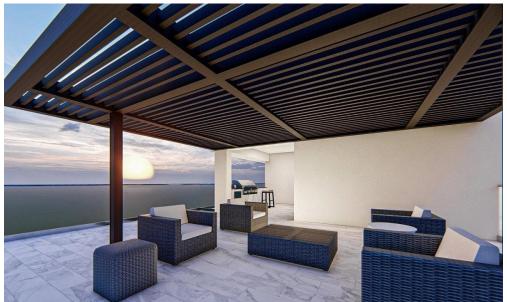

Internal area 118,5 sqm. Covered veranda 32,9 sqm. Roof garden storage area 8sqm. Roof garden covered veranda 14sqm. Uncovered veranda 60sqm.

| Property Info | Plot / | Area | Info |
|---------------|--------|------|------|
|---------------|--------|------|------|

### **Amenities**

Roof Garden