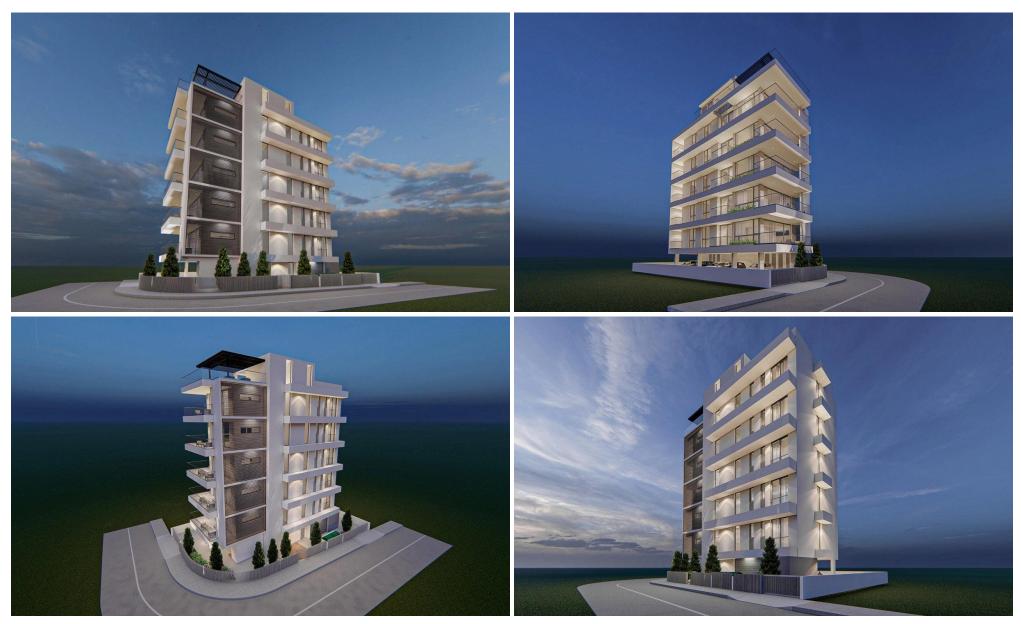

## 3 Bedroom Apartment for Sale in Larnaca District

Residential modern design building, include luxury, comfortable 3 bedrooms Penthouse at the top of structure. Fifth floor Penthouse enjoys a direct access to a large private roof garden, covered parking and private storage room. Located in a quiet area just off the famous Faneromeni Avenue near to all major amenities. Offered, who crave privacy and value uniqueness. Penthouse 5th floor

Internal area 118,5 sqm. Covered veranda 32,9 sqm. Roof garden storage area 8sqm. Roof garden covered veranda 14sqm. Uncovered veranda 60sqm.

| Property Info | Plot / | Area | Info |
|---------------|--------|------|------|
|---------------|--------|------|------|

### **Amenities**

Roof Garden