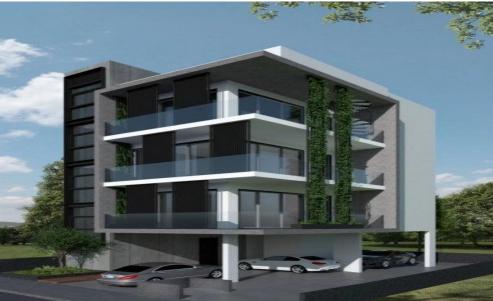

### 2 Bedroom Apartment for Sale in Faneromeni, Larnaca District

The project has been designed to offer 3 single floors private residences with amazing views towards the biggest green Park in Larnaca City and Salt Lake.

Penthouse 2 bedrooms residence enjoys direct access to a private rooftop terrace and is located in an elevated location of the prestige Faneromeni area of Larnaca.

The beach is only a short walk away and services&basic amenities are available in the area.

All properties have covered parking and storage on the ground floor.

Penthouse 3rd floor

Internal area 93 sq.m. Covered veranda 24 sq.m. Roof garden 38 sq.m. Price 346.000 euro plus VAT

| Property Info | Plot / Area Info |  |
|---------------|------------------|--|
|---------------|------------------|--|