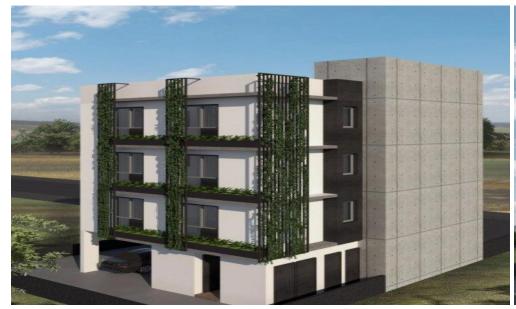

### 2 Bedroom Apartment for Sale in Faneromeni, Larnaca District

The project has been designed to offer 3 single floors private residences with amazing views towards the biggest green Park in Larnaca City and Salt Lake.

Penthouse 2 bedrooms residence enjoys direct access to a private rooftop terrace and is located in an elevated location of the prestige Faneromeni area of Larnaca.

The beach is only a short walk away and services&basic amenities are available in the area.

All properties have covered parking and storage on the ground floor.

Penthouse 3rd floor

Internal area 93 sq.m. Covered veranda 24 sq.m. Roof garden 38 sq.m. Price 346.000 euro plus VAT

| Property Info | Plot / Area Info |  |
|---------------|------------------|--|
|---------------|------------------|--|

### Amenities

• Roof Garden Location: Faneromeni Region: Larnaca

Location