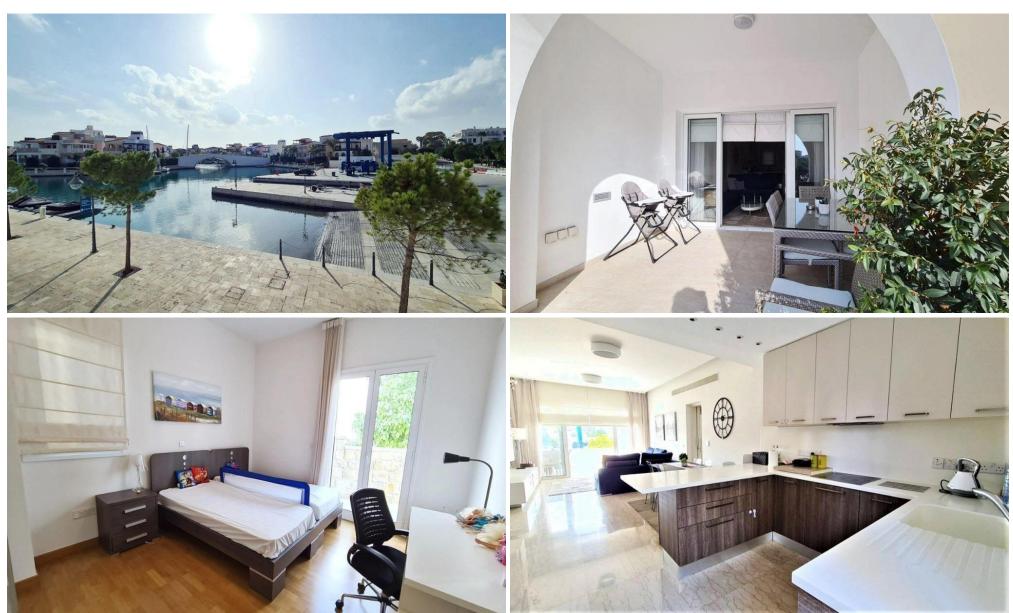

## 2 Bedroom Apartment for Sale in Limassol District

Luxury 2-bedroom apartment in Limassol Marina area.

It is perfectly located n the 1st line of the sea, in the most prestigious and desirable area of the city. The location offers many facilities and comfortable living to the residents and also accommodation in this stunning complex.

1/5

The apartment is on the 1st floor and consists of 2 bedrooms, an open-plan living and dining area, kitchen and 2 bathrooms. Key Features

Fully equipped kitchen
Fully furnished to a high standard
Reception
CCTV system
Alarm system
Sea view
Parking
Air conditioning
Under floor heating
Gated entrance and 24 hours security
Mosquit...

Property Info Plot / Area Info

Covered Area 100

Furnishing Furnished

Heating **Yes**Air Conditioning **Yes** 

Amenities Location

• Storage room Region: **Limassol** 

**Additional info** 

Reference Number 40448