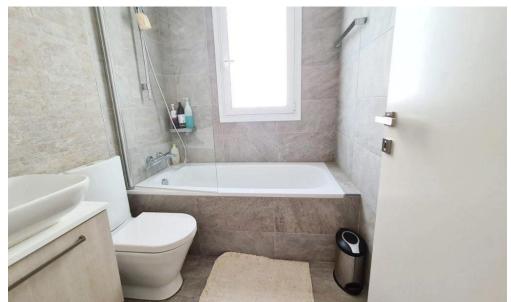

1/5

The apartment is on the 1st floor and consists of 2 bedrooms, an open-plan living and dining area, kitchen and 2 bathrooms. Key Features

Fully equipped kitchen
Fully furnished to a high standard
Reception
CCTV system
Alarm system
Sea view
Parking
Air conditioning
Under floor heating
Gated entrance and 24 hours security
Mosquit...

Property Info Plot / Area Info

Covered Area 100

Furnishing Furnished

Heating **Yes**Air Conditioning **Yes** 

Amenities Location

• Storage room Region: **Limassol** 

**Additional info** 

Reference Number 40448