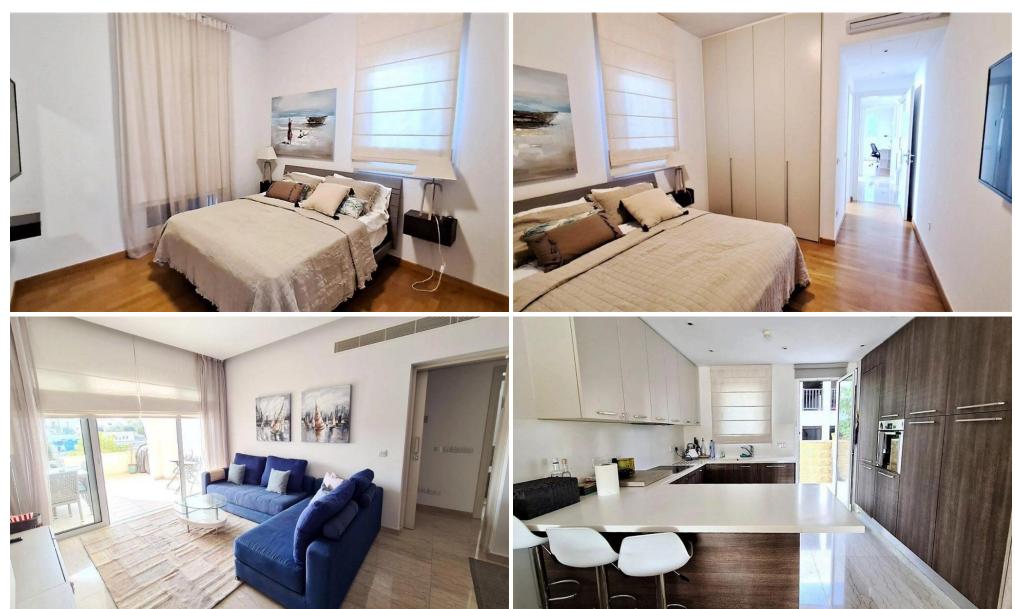

## 2 Bedroom Apartment for Sale in Limassol District

Luxury 2-bedroom apartment in Limassol Marina area.

It is perfectly located n the 1st line of the sea, in the most prestigious and desirable area of the city. The location offers many facilities and comfortable living to the residents and also accommodation in this stunning complex.

1/5

The apartment is on the 1st floor and consists of 2 bedrooms, an open-plan living and dining area, kitchen and 2 bathrooms. Key Features

Fully equipped kitchen
Fully furnished to a high standard
Reception
CCTV system
Alarm system
Sea view
Parking
Air conditioning
Under floor heating
Gated entrance and 24 hours security
Mosquit...

Property Info Plot / Area Info

Covered Area 100

Furnishing Furnished

Heating **Yes**Air Conditioning **Yes** 

Amenities Location

• Storage room Region: **Limassol** 

**Additional info** 

Reference Number 40448