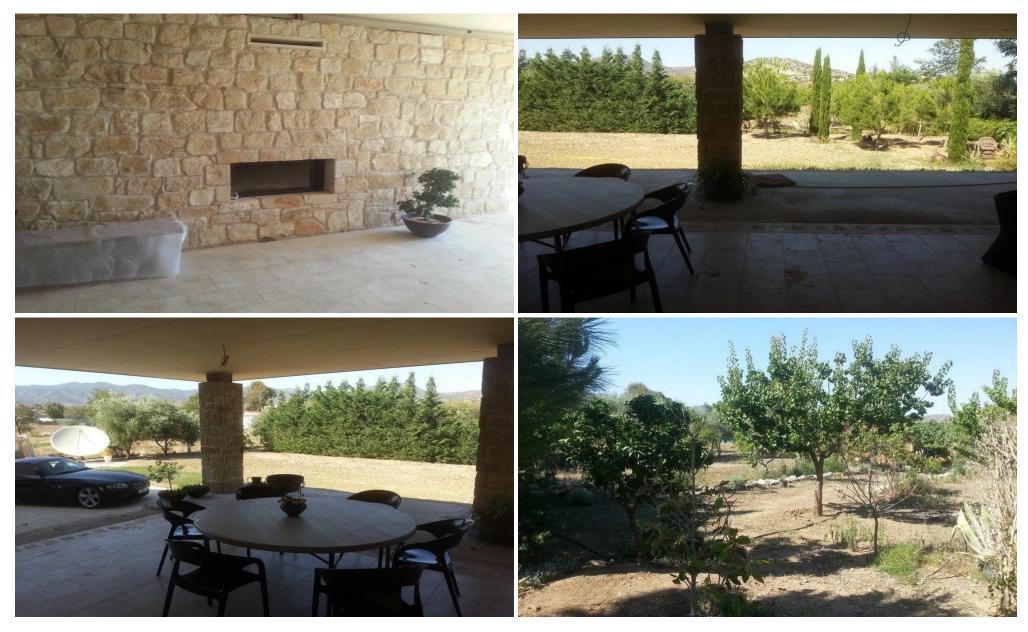

## 4 Bedroom House for Sale in Parekklisia, Limassol District

Luxury 4-bedroom villa in Parekklisia, Limassol.

Covered area 400 sq.m. Plot size 3,500 sq.m. Many trees Fire place Recently renovated Title available