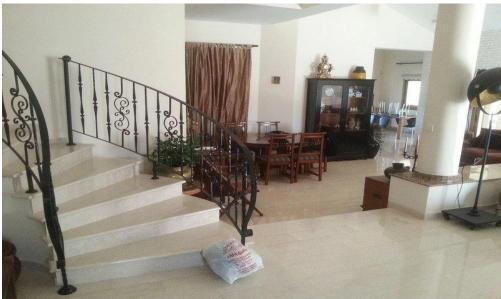

## 4 Bedroom House for Sale in Parekklisia, Limassol District

Luxury 4-bedroom villa in Parekklisia, Limassol.

Covered area 400 sq.m. Plot size 3,500 sq.m. Many trees Fire place Recently renovated Title available