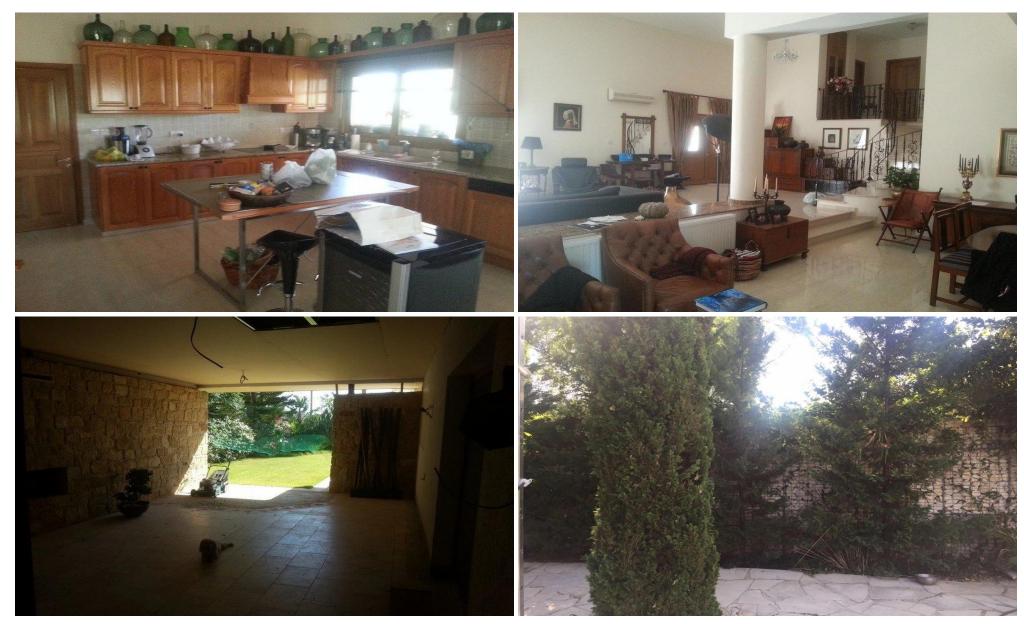

## 4 Bedroom House for Sale in Parekklisia, Limassol District

Luxury 4-bedroom villa in Parekklisia, Limassol.

Covered area 400 sq.m. Plot size 3,500 sq.m. Many trees Fire place Recently renovated Title available