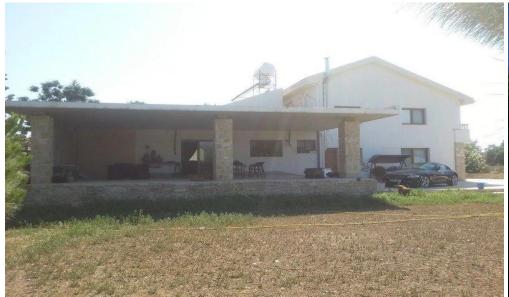

## 4 Bedroom House for Sale in Parekklisia, Limassol District

Luxury 4-bedroom villa in Parekklisia, Limassol.

Covered area 400 sq.m. Plot size 3,500 sq.m. Many trees Fire place Recently renovated Title available