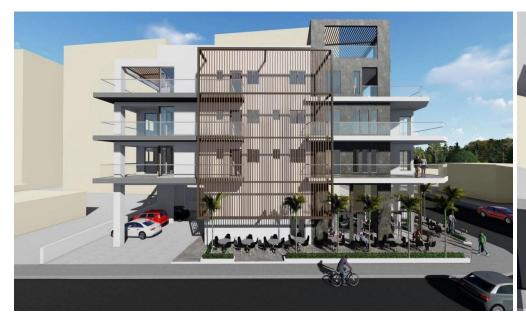

## 3 Bedroom Apartment for Sale in Limassol - Mesa Geitonia

New project located in Mesa Geitonia, only 2 Km to beach areas. Key Features

Apartments Having huge balcony 3 minutes driving to high way, 2 minutes driving to super market & DirectSports, coffee, pizza-hut, etc Basement parking space & storage for each apartment

AVAILABILITY
Apartment 2nd floor

Internal area 99 sq.m. Covered veranda 10,5 sq.m.

Completion date: February 2026

| Property Info | Plot / Area Info | Additional info |
|---------------|------------------|-----------------|
|---------------|------------------|-----------------|

Covered Area 109.5

Construction Year **2026**Bathrooms **2** 

Reference Number

Property type

Condition

Amenities Location

• Garden Location: Limassol - Mesa Geitonia Region: Limassol

41925