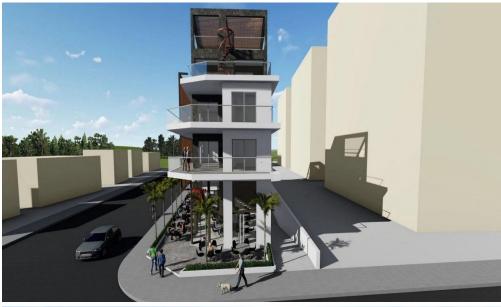

## 3 Bedroom Apartment for Sale in Limassol - Mesa Geitonia

New project located in Mesa Geitonia, only 2 Km to beach areas. Key Features

Apartments Having huge balcony 3 minutes driving to high way, 2 minutes driving to super market & DirectSports, coffee, pizza-hut, etc Basement parking space & storage for each apartment

AVAILABILITY
Apartment 2nd floor

Internal area 99 sq.m. Covered veranda 10,5 sq.m.

Completion date: February 2026

| Property Info | Plot / Area Info | Additional info |
|---------------|------------------|-----------------|
|---------------|------------------|-----------------|