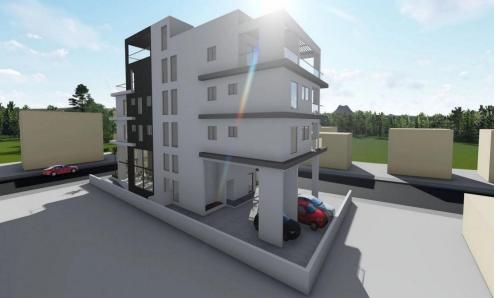

## 3 Bedroom Apartment for Sale in Limassol - Mesa Geitonia

New project located in Mesa Geitonia, only 2 Km to beach areas. Key Features

Apartments Having huge balcony 3 minutes driving to high way, 2 minutes driving to super market & DirectSports, coffee, pizza-hut, etc Basement parking space & storage for each apartment

AVAILABILITY
Apartment 2nd floor

Internal area 99 sq.m. Covered veranda 10,5 sq.m.

Completion date: February 2026

| Property Info | Plot / Area Info | Additional info |
|---------------|------------------|-----------------|
|---------------|------------------|-----------------|