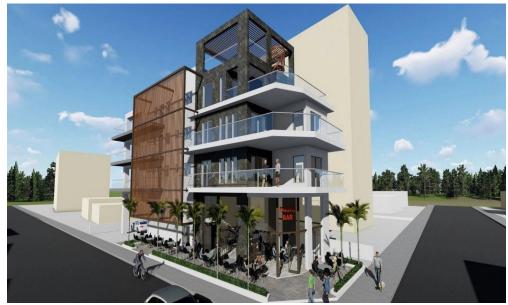

## 3 Bedroom Apartment for Sale in Limassol - Mesa Geitonia

New project located in Mesa Geitonia, only 2 Km to beach areas. Key Features

Apartments Having huge balcony 3 minutes driving to high way, 2 minutes driving to super market & DirectSports, coffee, pizza-hut, etc Basement parking space & storage for each apartment

AVAILABILITY
Apartment 2nd floor

Internal area 99 sq.m. Covered veranda 10,5 sq.m.

Completion date: February 2026

| Property Info | Plot / Area Info | Additional info |
|---------------|------------------|-----------------|
|---------------|------------------|-----------------|