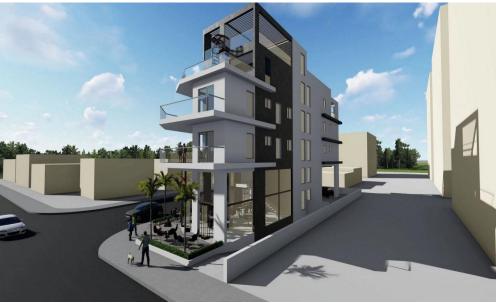

## 3 Bedroom Apartment for Sale in Limassol - Mesa Geitonia

New project located in Mesa Geitonia, only 2 Km to beach areas. Key Features

Apartments Having huge balcony 3 minutes driving to high way, 2 minutes driving to super market & DirectSports, coffee, pizza-hut, etc Basement parking space & storage for each apartment

AVAILABILITY
Apartment 2nd floor

Internal area 99 sq.m. Covered veranda 10,5 sq.m.

Completion date: February 2026

| Property Info | Plot / Area Info | Additional info |
|---------------|------------------|-----------------|
|---------------|------------------|-----------------|