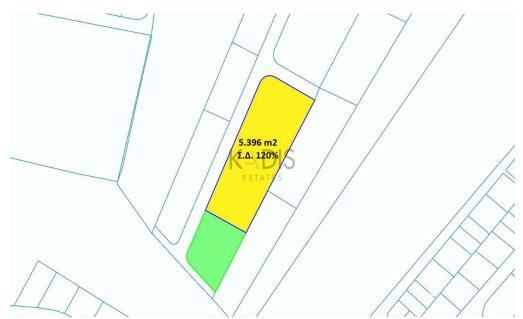

## 5,396m<sup>2</sup> Plot for Sale in Livadia Larnakas, Larnaca District

- •Land Area 5.396m2
- Building Factor 120%
- •Cover Factor 50%
- •Sea View

| Property Info | Plot / Area Info |      | Additional info  |                |
|---------------|------------------|------|------------------|----------------|
|               |                  |      | Reference Number | 5300           |
|               | Plot area        | 5396 | Property type    | Land and Plots |
|               |                  |      | Condition        | Pre-Owned      |
|               |                  |      | View             | Sea view       |