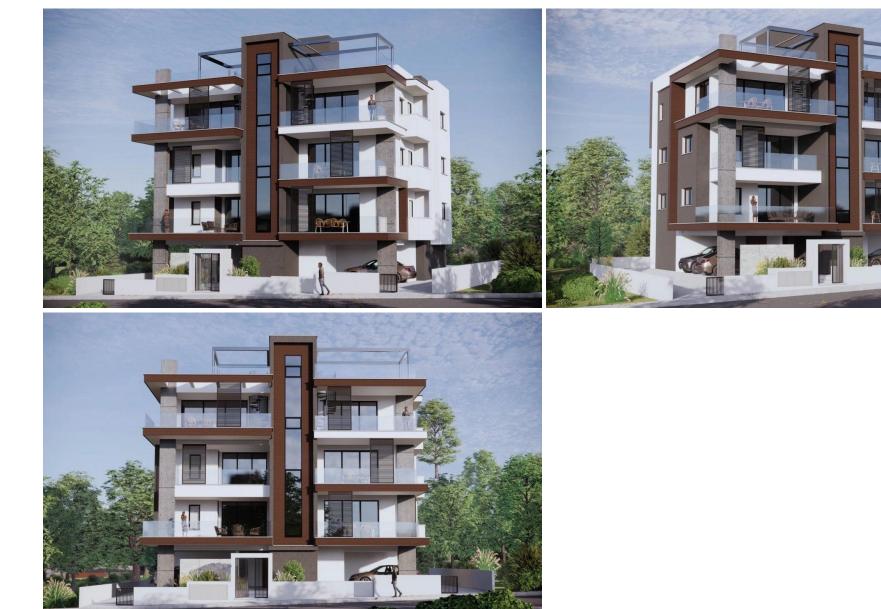

### 511m<sup>2</sup> Building for Sale in Limassol District

A residential building in Petrou and Pavlou area, Limassol. It is a 3 floor building with 6 apartments.

On the first and second floors all apartments has 2 bedrooms and on the third floor there are two penthouses one with two bedrooms and one with three bedrooms.

The apartments have 1 parking and 1 storage each.

In a very good location just 2 minutes from highway.

| Property Info           | Plot / Area Info | Additional info          |                    |  |
|-------------------------|------------------|--------------------------|--------------------|--|
|                         |                  | Reference Number         | 41974              |  |
| Covered Area <b>511</b> |                  | Property type            | Building           |  |
|                         |                  | Condition                | Under Construction |  |
|                         |                  | <b>Construction Year</b> | 2025               |  |
|                         |                  |                          |                    |  |