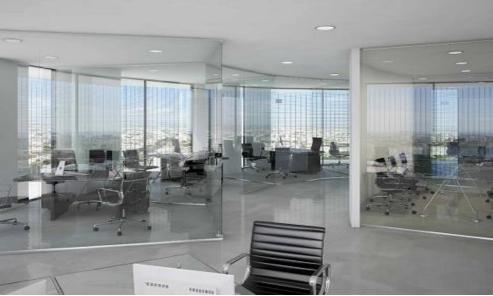

## 360m<sup>2</sup> Commercial for Sale in Limassol - Agia Zoni

Investment Office for sale 360m2 internal area, 92m2 communal areas, 62m2 covered verandas, 6 parking spaces.

Situated in the heart of a commercial area of Limassol. The asset is located in the centre of Limassol and has excellent accessibility towards all areas of the city.

The office is located on a High Floor and is currently rented with high return on Investment: 6,3%

| Property Info    |              | Plot / Area Info | Additional info   |                  |
|------------------|--------------|------------------|-------------------|------------------|
| Covered Area     | 360          |                  | Reference Number  | 17543            |
| Heating          | Yes          |                  | Property type     | Other Commercial |
| Air Conditioning | y <b>Yes</b> |                  | Construction Year | 2021             |