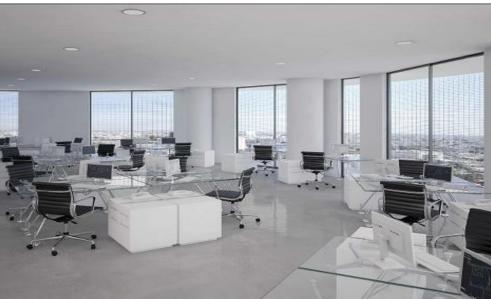

## 360m<sup>2</sup> Commercial for Sale in Limassol - Agia Zoni

Investment Office for sale 360m2 internal area, 92m2 communal areas, 62m2 covered verandas, 6 parking spaces.

Situated in the heart of a commercial area of Limassol. The asset is located in the centre of Limassol and has excellent accessibility towards all areas of the city.

The office is located on a High Floor and is currently rented with high return on Investment: 6,3%

| Property Info    |              | Plot / Area Info | Additional info   |                  |
|------------------|--------------|------------------|-------------------|------------------|
| Covered Area     | 360          |                  | Reference Number  | 17543            |
| Heating          | Yes          |                  | Property type     | Other Commercial |
| Air Conditioning | y <b>Yes</b> |                  | Construction Year | 2021             |