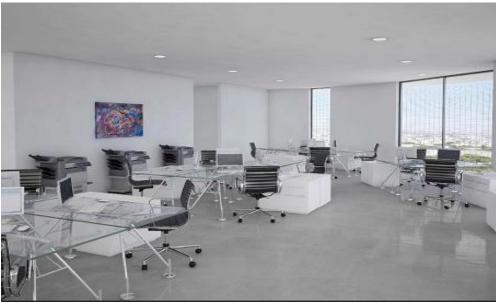

## 360m<sup>2</sup> Commercial for Sale in Limassol - Agia Zoni

Investment Office for sale 360m2 internal area, 92m2 communal areas, 62m2 covered verandas, 6 parking spaces.

Situated in the heart of a commercial area of Limassol. The asset is located in the centre of Limassol and has excellent accessibility towards all areas of the city.

The office is located on a High Floor and is currently rented with high return on Investment: 6,3%

| Property Info    |              | Plot / Area Info | Additional info   |                  |
|------------------|--------------|------------------|-------------------|------------------|
| Covered Area     | 360          |                  | Reference Number  | 17543            |
| Heating          | Yes          |                  | Property type     | Other Commercial |
| Air Conditioning | y <b>Yes</b> |                  | Construction Year | 2021             |