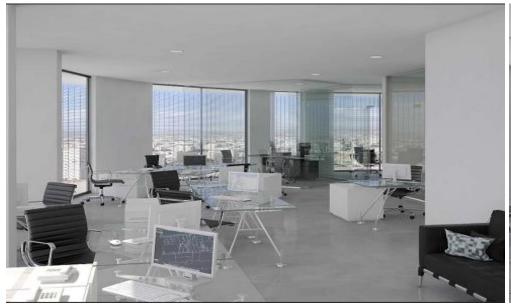

## 360m<sup>2</sup> Commercial for Sale in Limassol - Agia Zoni

Investment Office for sale 360m2 internal area, 92m2 communal areas, 62m2 covered verandas, 6 parking spaces.

Situated in the heart of a commercial area of Limassol. The asset is located in the centre of Limassol and has excellent accessibility towards all areas of the city.

The office is located on a High Floor and is currently rented with high return on Investment: 6,3%

| Property Info    |              | Plot / Area Info | Additional info   |                  |
|------------------|--------------|------------------|-------------------|------------------|
| Covered Area     | 360          |                  | Reference Number  | 17543            |
| Heating          | Yes          |                  | Property type     | Other Commercial |
| Air Conditioning | y <b>Yes</b> |                  | Construction Year | 2021             |