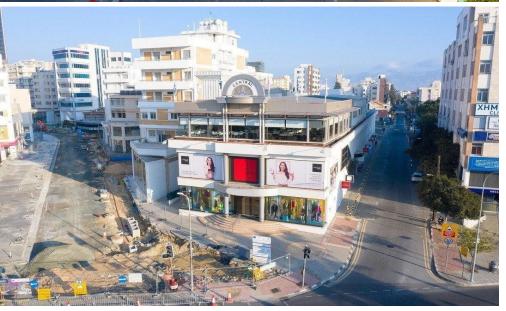

## 5232m<sup>2</sup> Building for Sale in Nicosia District

The commercial buildings are located close to Nicosia Municipality's original development area, built about 35 years ago, and are in satisfactory condition and maintenance.

The properties are considered an elite asset for development in Nicosia, due to its unique location on the junction of Makariou, Griva Digeni, and Spyros Kyprianou avenues, in one of the busiest areas of Cyprus' capital city.

The properties have a total frontage of about 171m and 31m respectively.

Located approximately 550m south of "Eleftheria" Square, 900m northwest of "The Landmark" hotel, and about 1.7km from the Presidential Palace, and at close range of most amenities and p...