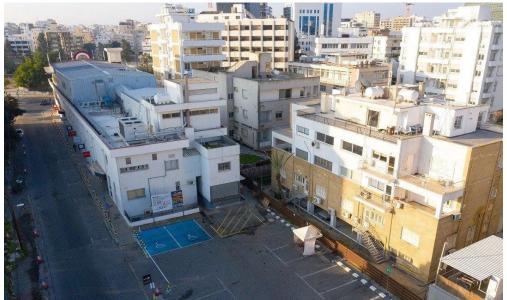

## 5232m<sup>2</sup> Building for Sale in Nicosia District

The commercial buildings are located close to Nicosia Municipality's original development area, built about 35 years ago, and are in satisfactory condition and maintenance.

The properties are considered an elite asset for development in Nicosia, due to its unique location on the junction of Makariou, Griva Digeni, and Spyros Kyprianou avenues, in one of the busiest areas of Cyprus' capital city.

The properties have a total frontage of about 171m and 31m respectively.

Located approximately 550m south of "Eleftheria" Square, 900m northwest of "The Landmark" hotel, and about 1.7km from the Presidential Palace, and at close range of most amenities and p...