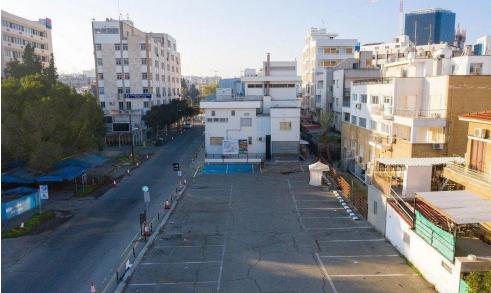

## 5232m<sup>2</sup> Building for Sale in Nicosia District

The commercial buildings are located close to Nicosia Municipality's original development area, built about 35 years ago, and are in satisfactory condition and maintenance.

The properties are considered an elite asset for development in Nicosia, due to its unique location on the junction of Makariou, Griva Digeni, and Spyros Kyprianou avenues, in one of the busiest areas of Cyprus' capital city.

The properties have a total frontage of about 171m and 31m respectively.

Located approximately 550m south of "Eleftheria" Square, 900m northwest of "The Landmark" hotel, and about 1.7km from the Presidential Palace, and at close range of most amenities and p...