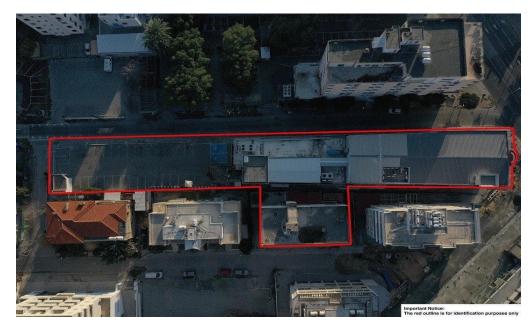

The properties have a total frontage of about 171m and 31m respectively.

Located approximately 550m south of "Eleftheria" Square, 900m northwest of "The Landmark" hotel, and about 1.7km from the Presidential Palace, and at close range of most amenities and p...