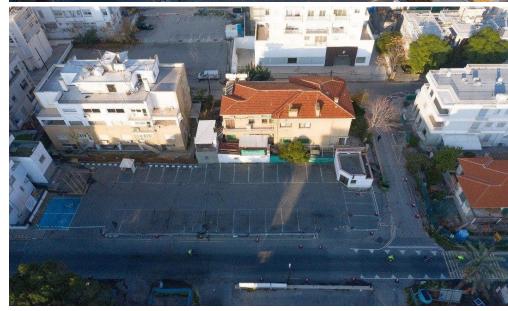

## 5232m<sup>2</sup> Building for Sale in Nicosia District

The commercial buildings are located close to Nicosia Municipality's original development area, built about 35 years ago, and are in satisfactory condition and maintenance.

The properties are considered an elite asset for development in Nicosia, due to its unique location on the junction of Makariou, Griva Digeni, and Spyros Kyprianou avenues, in one of the busiest areas of Cyprus' capital city.

The properties have a total frontage of about 171m and 31m respectively.

Located approximately 550m south of "Eleftheria" Square, 900m northwest of "The Landmark" hotel, and about 1.7km from the Presidential Palace, and at close range of most amenities and p...