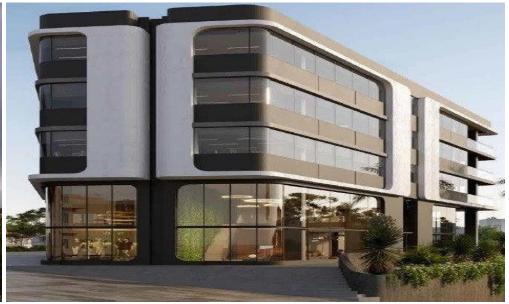

## 203m<sup>2</sup> Office for Sale in Limassol - Agios Athanasios

Office for sale on the ground floor of a commercial project for a professional environment with outstanding contemporary architecture and tasteful esthetique touches, on a prime location in Agios Athanasios in Limassol only five minutes travel to the city center.

Key Features

3 rooms for offices or shops located on the mezzanine floor
Only 2 spacious offices on each floor
Well thought out work spaces
Smart layouts complimented with European brands and high standards of finish
Comfortable working areas and functional structures with smart layouts carefully thought out to compliment any type of shop.
High ceilings and floor to ceiling windows