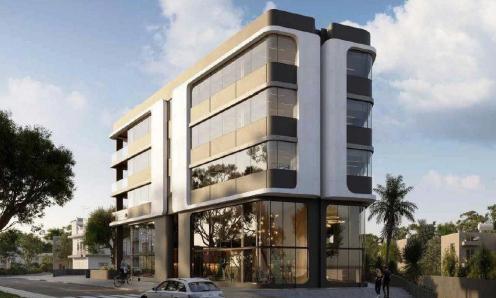

## 203m<sup>2</sup> Office for Sale in Limassol - Agios Athanasios

Office for sale on the ground floor of a commercial project for a professional environment with outstanding contemporary architecture and tasteful esthetique touches, on a prime location in Agios Athanasios in Limassol only five minutes travel to the city center.

Key Features

3 rooms for offices or shops located on the mezzanine floor
Only 2 spacious offices on each floor
Well thought out work spaces
Smart layouts complimented with European brands and high standards of finish
Comfortable working areas and functional structures with smart layouts carefully thought out to compliment any type of shop.
High ceilings and floor to ceiling windows