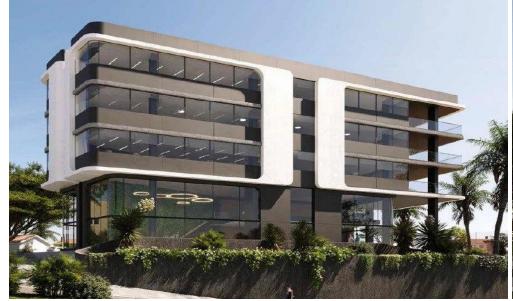

## 203m<sup>2</sup> Office for Sale in Limassol - Agios Athanasios

Office for sale on the ground floor of a commercial project for a professional environment with outstanding contemporary architecture and tasteful esthetique touches, on a prime location in Agios Athanasios in Limassol only five minutes travel to the city center.

Key Features

3 rooms for offices or shops located on the mezzanine floor
Only 2 spacious offices on each floor
Well thought out work spaces
Smart layouts complimented with European brands and high standards of finish
Comfortable working areas and functional structures with smart layouts carefully thought out to compliment any type of shop.
High ceilings and floor to ceiling windows