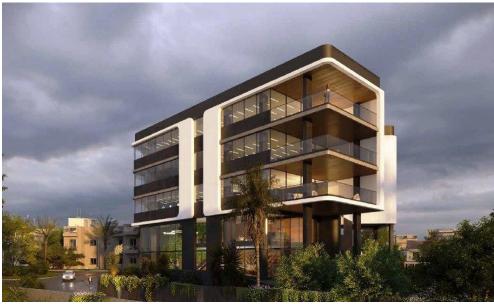

## 203m<sup>2</sup> Office for Sale in Limassol - Agios Athanasios

Office for sale on the ground floor of a commercial project for a professional environment with outstanding contemporary architecture and tasteful esthetique touches, on a prime location in Agios Athanasios in Limassol only five minutes travel to the city center.

Key Features

3 rooms for offices or shops located on the mezzanine floor
Only 2 spacious offices on each floor
Well thought out work spaces
Smart layouts complimented with European brands and high standards of finish
Comfortable working areas and functional structures with smart layouts carefully thought out to compliment any type of shop.
High ceilings and floor to ceiling windows