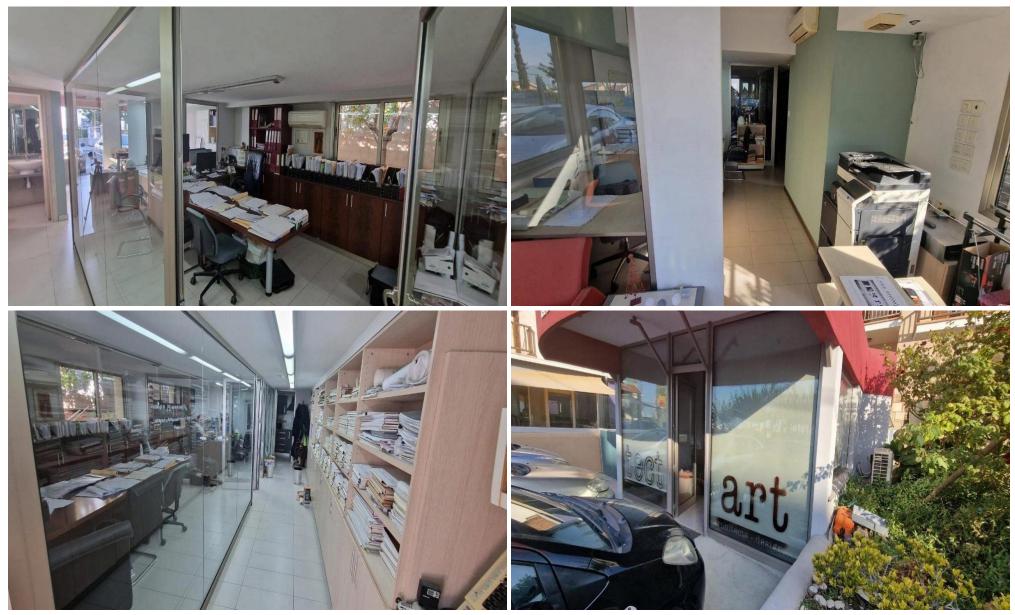

The house has its own self contained fully functional 100m2 office with private parking places, can be rented for around 2000 per month or used by the owner for their business, the office has a separate entrance to the house.