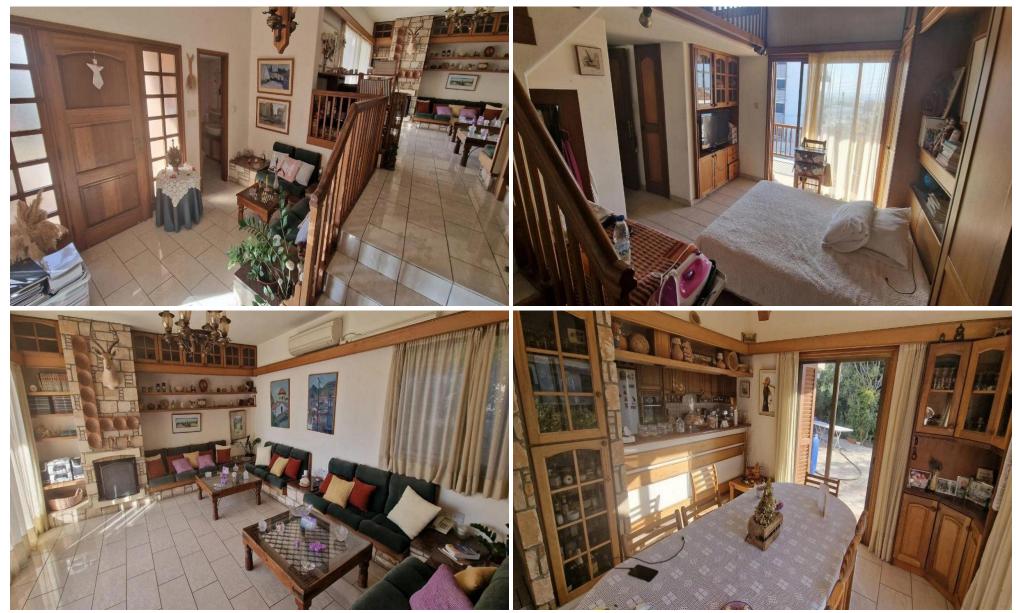

The main house was built by the current owner who is an architect, it is in need of modernisation which is reflected in the asking price, there is also 40% grant available for the energy efficiency to replace windows etc.

The house is on 3 levels.

| Property Info                    |     | Plot / Area                                   | Info | Additional info   |                |
|----------------------------------|-----|-----------------------------------------------|------|-------------------|----------------|
|                                  |     |                                               |      | Reference Number  | 41178          |
| Covered Area                     | 400 |                                               |      | Property type     | House          |
| Heating                          | Yes | Plot area                                     | 460  | Condition         | Pre-Owned      |
| Air Conditioning                 | Yes |                                               |      | Construction Year | 1990 and older |
|                                  |     |                                               |      | Bathrooms         | 4              |
| Amenities                        |     | Location                                      |      |                   |                |
| <ul> <li>Storage room</li> </ul> |     | Location: Limassol - Panthea Region: Limassol |      |                   |                |