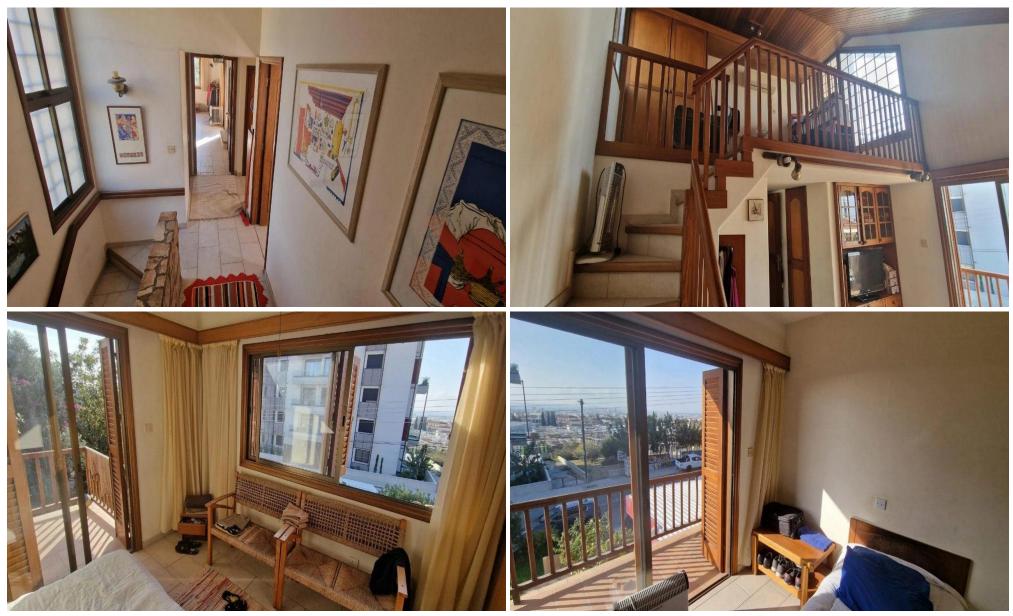

The main house was built by the current owner who is an architect, it is in need of modernisation which is reflected in the asking price, there is also 40% grant available for the energy efficiency to replace windows etc.

The house is on 3 levels.

| Property Info                    |     | Plot / Area                                   | Info | Additional info   |                |
|----------------------------------|-----|-----------------------------------------------|------|-------------------|----------------|
|                                  |     |                                               |      | Reference Number  | 41178          |
| Covered Area                     | 400 |                                               |      | Property type     | House          |
| Heating                          | Yes | Plot area                                     | 460  | Condition         | Pre-Owned      |
| Air Conditioning                 | Yes |                                               |      | Construction Year | 1990 and older |
|                                  |     |                                               |      | Bathrooms         | 4              |
| Amenities                        |     | Location                                      |      |                   |                |
| <ul> <li>Storage room</li> </ul> |     | Location: Limassol - Panthea Region: Limassol |      |                   |                |