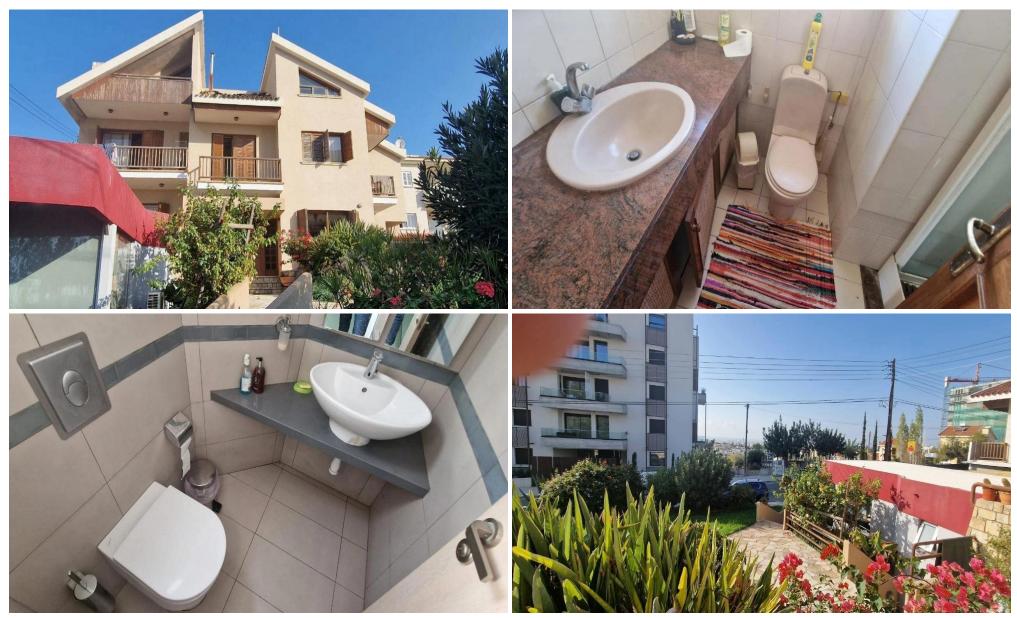

### **4 Bedroom House for Sale in Limassol - Panthea**

4 Bedroom detached house with separate office in Panthea, Limassol.

4 Bedroom detached house with separate office located in Panthea, great location with sea view,1 minute drive to the highway.

The house is on 3 levels.

| Property Info                    |     | Plot / Area                                   | Info | Additional info   |                |
|----------------------------------|-----|-----------------------------------------------|------|-------------------|----------------|
|                                  |     |                                               |      | Reference Number  | 41178          |
| Covered Area                     | 400 |                                               |      | Property type     | House          |
| Heating                          | Yes | Plot area                                     | 460  | Condition         | Pre-Owned      |
| Air Conditioning                 | Yes |                                               |      | Construction Year | 1990 and older |
|                                  |     |                                               |      | Bathrooms         | 4              |
| Amenities                        |     | Location                                      |      |                   |                |
| <ul> <li>Storage room</li> </ul> |     | Location: Limassol - Panthea Region: Limassol |      |                   |                |