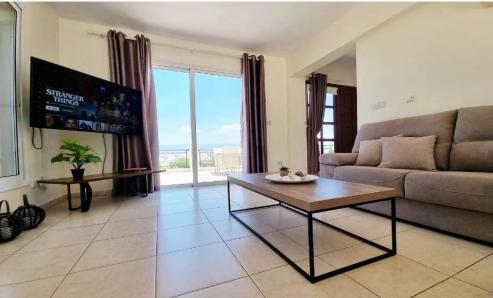

On the ground floor there is a large living room with a fireplace and big glass doors with views to the pool, garden and sea. There is also a dining area with comfortable seating for 6 guests, a fully equipped modern kitchen and a toilet. A staircase leads to th...