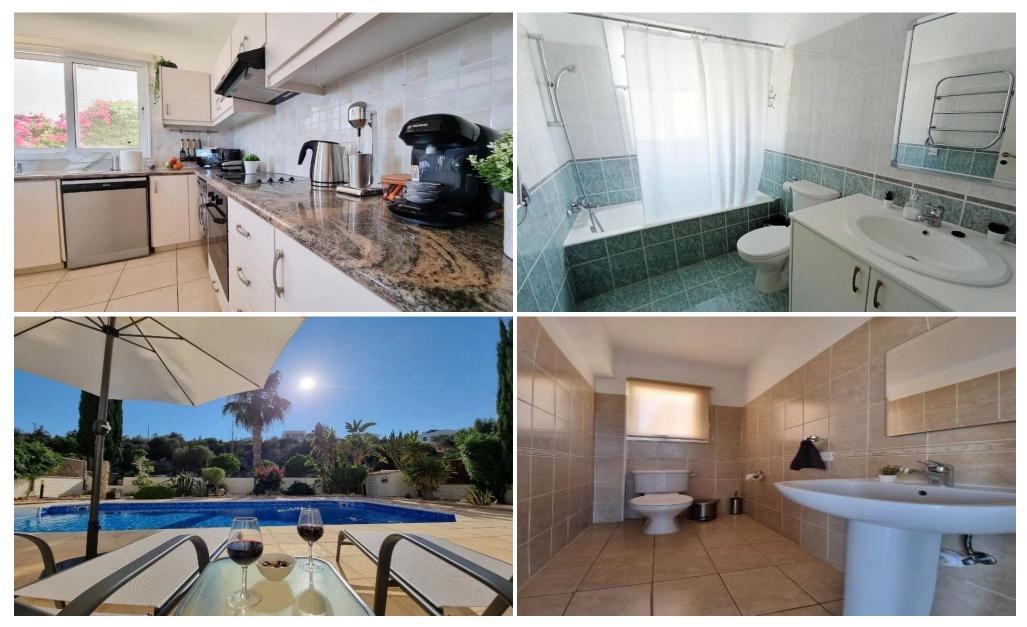

The property has 3 bedrooms, spacious and beautifully decorated living areas and is equipped with all the necessary amenities. It is built on a big plot of land and has a private pool, furnished terraces and a garden with plenty of trees and plants.

On the ground floor there is a large living room with a fireplace and big glass doors with views to the pool, garden and sea. There is also a dining area with comfortable seating for 6 guests, a fully equipped modern kitchen and a toilet. A staircase leads to th...