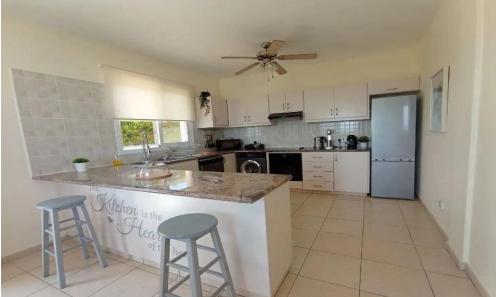

On the ground floor there is a large living room with a fireplace and big glass doors with views to the pool, garden and sea. There is also a dining area with comfortable seating for 6 guests, a fully equipped modern kitchen and a toilet. A staircase leads to th...