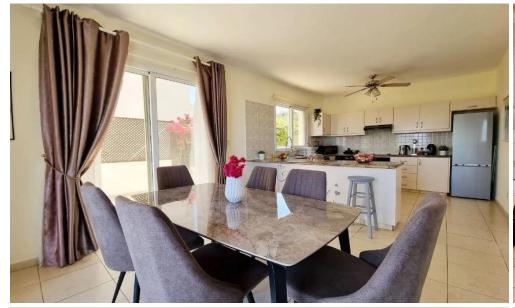

On the ground floor there is a large living room with a fireplace and big glass doors with views to the pool, garden and sea. There is also a dining area with comfortable seating for 6 guests, a fully equipped modern kitchen and a toilet. A staircase leads to th...