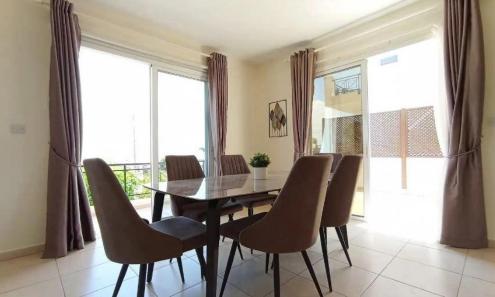

On the ground floor there is a large living room with a fireplace and big glass doors with views to the pool, garden and sea. There is also a dining area with comfortable seating for 6 guests, a fully equipped modern kitchen and a toilet. A staircase leads to th...