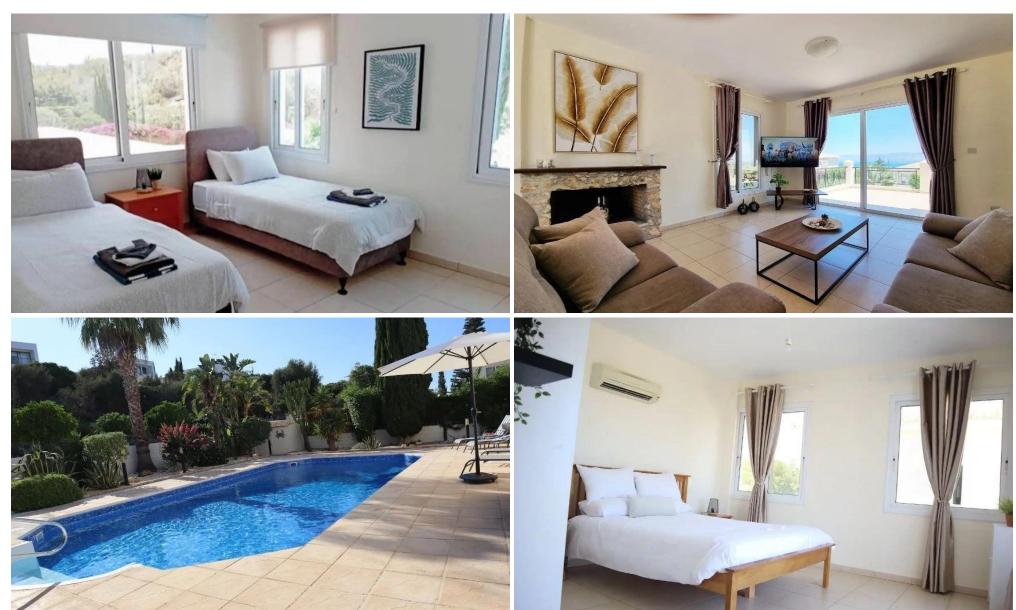

## 3 Bedroom House for Sale in Polis Chrysochous, Paphos District

Wonderful three bedroom villa located on top of the hill in Neo Chorio village, offers amazing panoramic views to Polis Chrysochous bay and walking distance to the beach.

The property has 3 bedrooms, spacious and beautifully decorated living areas and is equipped with all the necessary amenities. It is built on a big plot of land and has a private pool, furnished terraces and a garden with plenty of trees and plants.

On the ground floor there is a large living room with a fireplace and big glass doors with views to the pool, garden and sea. There is also a dining area with comfortable seating for 6 guests, a fully equipped modern kitchen and a toilet. A staircase leads to th...