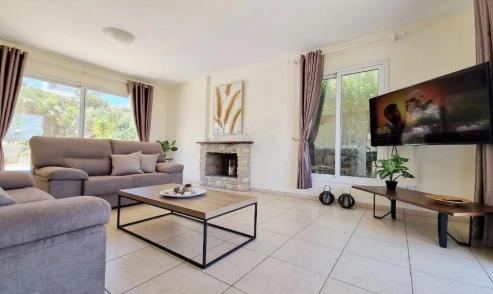

On the ground floor there is a large living room with a fireplace and big glass doors with views to the pool, garden and sea. There is also a dining area with comfortable seating for 6 guests, a fully equipped modern kitchen and a toilet. A staircase leads to th...