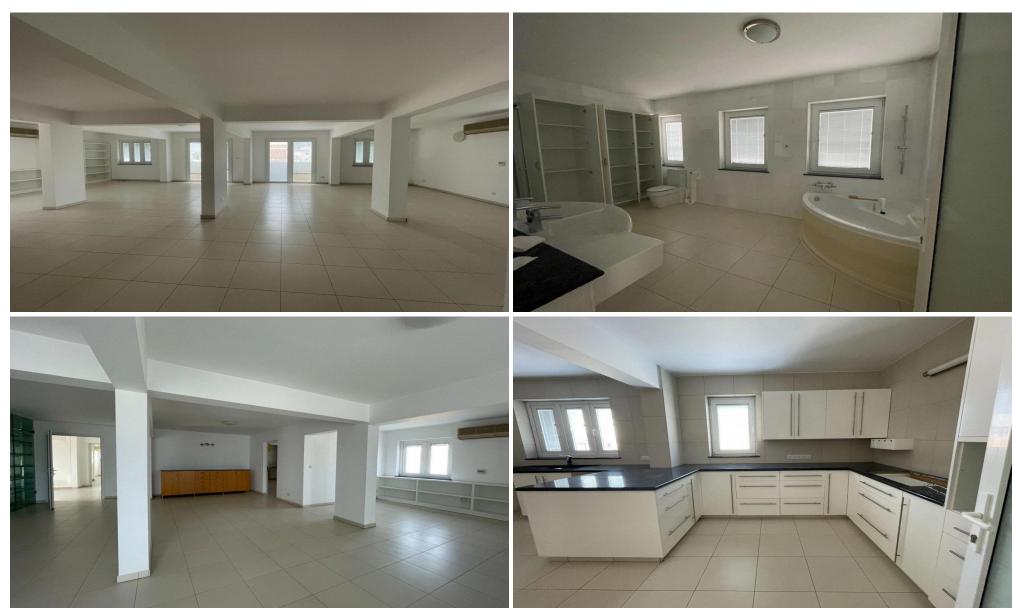

## 531m<sup>2</sup> Building for Sale in Aradippou, Larnaca District

Three-storey building in Krassa, area, Larnaca.

1st floor consists of reception and 3 offices 2nd floor consists of a 2 offices 3rd floor consists of a 2 offices and a large open space Total covered area of 615 sqm Includes parking space of 236 sqm