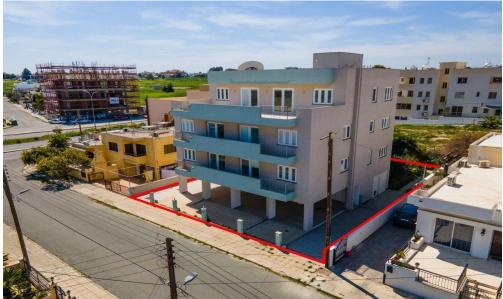

## 531m<sup>2</sup> Building for Sale in Aradippou, Larnaca District

Three-storey building in Krassa, area, Larnaca.

1st floor consists of reception and 3 offices 2nd floor consists of a 2 offices 3rd floor consists of a 2 offices and a large open space Total covered area of 615 sqm Includes parking space of 236 sqm

| Property Info    |     | Plot / Area Info |     | Additional info   |           |
|------------------|-----|------------------|-----|-------------------|-----------|
|                  |     |                  |     | Reference Number  | 39825     |
| Covered Area     | 531 |                  |     | Property type     | Building  |
| Heating          | Yes | Plot area        | 546 | Condition         | Pre-Owned |
| Air Conditioning | Yes |                  |     | Construction Year | 2001-2010 |
|                  |     |                  |     | Bathrooms         | 5+        |

## **Amenities** Location

• Storage room Location: Aradippou Region: Larnaca

**Price: €800 000 + VAT** 

VAT for this property is €120,362 or €152,000. VAT usually is 19%. If it is your first purchase of property, you can have VAT reduced to 5% for the first 150sq.m. of the property.