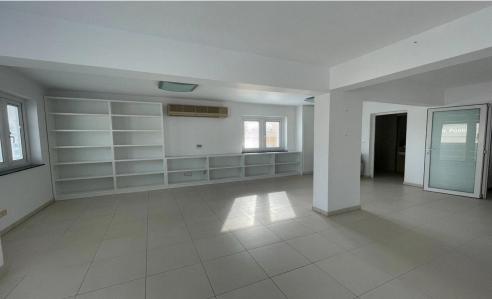

## 531m<sup>2</sup> Building for Sale in Aradippou, Larnaca District

Three-storey building in Krassa, area, Larnaca.

1st floor consists of reception and 3 offices 2nd floor consists of a 2 offices 3rd floor consists of a 2 offices and a large open space Total covered area of 615 sqm Includes parking space of 236 sqm

| Property Info    |     | Plot / Area Info |     | Additional info   |           |
|------------------|-----|------------------|-----|-------------------|-----------|
|                  |     |                  |     | Reference Number  | 39825     |
| Covered Area     | 531 |                  |     | Property type     | Building  |
| Heating          | Yes | Plot area        | 546 | Condition         | Pre-Owned |
| Air Conditioning | Yes |                  |     | Construction Year | 2001-2010 |
|                  |     |                  |     | Bathrooms         | 5+        |