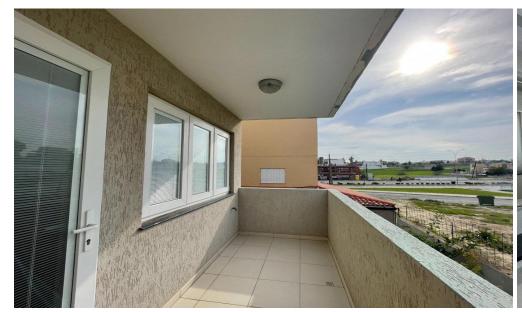

## 531m<sup>2</sup> Building for Sale in Aradippou, Larnaca District

Three-storey building in Krassa, area, Larnaca.

1st floor consists of reception and 3 offices 2nd floor consists of a 2 offices 3rd floor consists of a 2 offices and a large open space Total covered area of 615 sqm Includes parking space of 236 sqm

| Property Info    |     | Plot / Area Info |     | Additional info   |           |
|------------------|-----|------------------|-----|-------------------|-----------|
|                  |     |                  |     | Reference Number  | 39825     |
| Covered Area     | 531 |                  |     | Property type     | Building  |
| Heating          | Yes | Plot area        | 546 | Condition         | Pre-Owned |
| Air Conditioning | Yes |                  |     | Construction Year | 2001-2010 |
|                  |     |                  |     | Bathrooms         | 5+        |