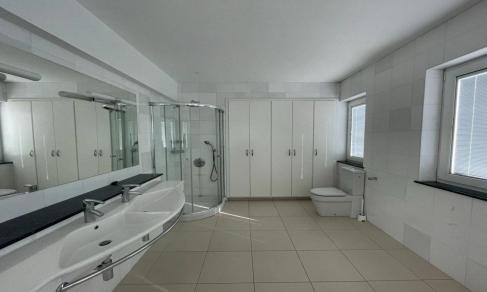

## 531m<sup>2</sup> Building for Sale in Aradippou, Larnaca District

Three-storey building in Krassa, area, Larnaca.

1st floor consists of reception and 3 offices 2nd floor consists of a 2 offices 3rd floor consists of a 2 offices and a large open space Total covered area of 615 sqm Includes parking space of 236 sqm

| Property Info    |     | Plot / Area Info |     | Additional info   |           |
|------------------|-----|------------------|-----|-------------------|-----------|
|                  |     |                  |     | Reference Number  | 39825     |
| Covered Area     | 531 |                  |     | Property type     | Building  |
| Heating          | Yes | Plot area        | 546 | Condition         | Pre-Owned |
| Air Conditioning | Yes |                  |     | Construction Year | 2001-2010 |
|                  |     |                  |     | Bathrooms         | 5+        |