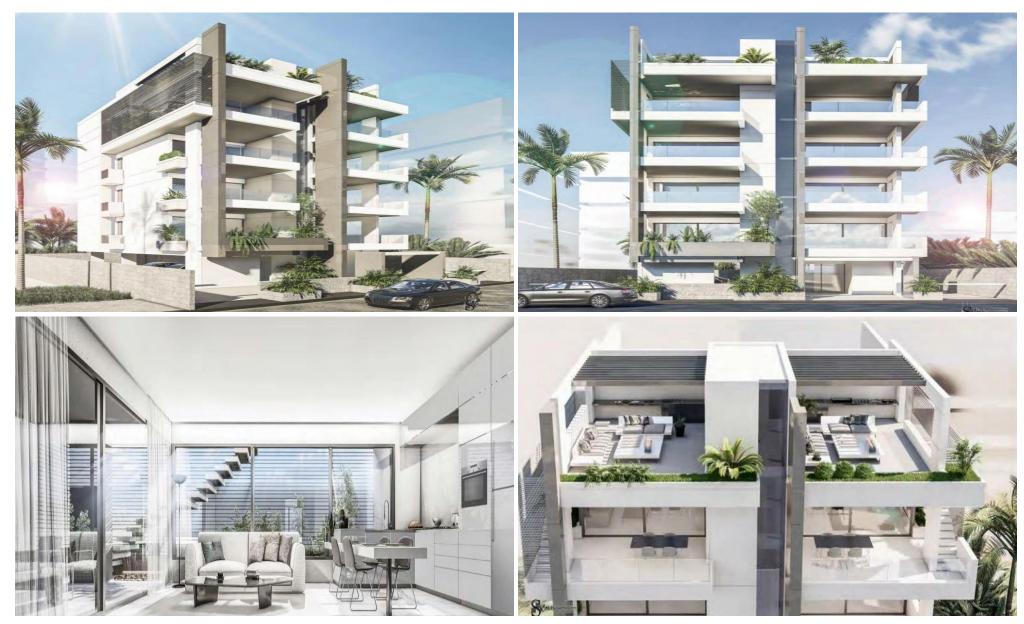

## 2 Bedroom Apartment for Sale in Agios Nikolaos, Larnaca District

A new project located in the very exclusive and prestigious area in Drosia, Larnaca. It is surrounded by luxury villas and elite residential projects, close to Cineplex entertainment center, General hospital, new Mall, sandy beaches and Salt Lake. Location provide easy access to highway. Key Features

Covered parking for each apartment A/C provision in all rooms Solar panels for heating water Video interphone TV and telephone outlets Electrical rolling shutters in bedrooms Granite countertop

AVAILABILITY
Penthouses 4th floor

Internal area 78 sq.m. Covered balcony 20 sq.m. Roof garden 45 sq.m.

Completi...

Property Info Plot / Area Info

Covered Area 98