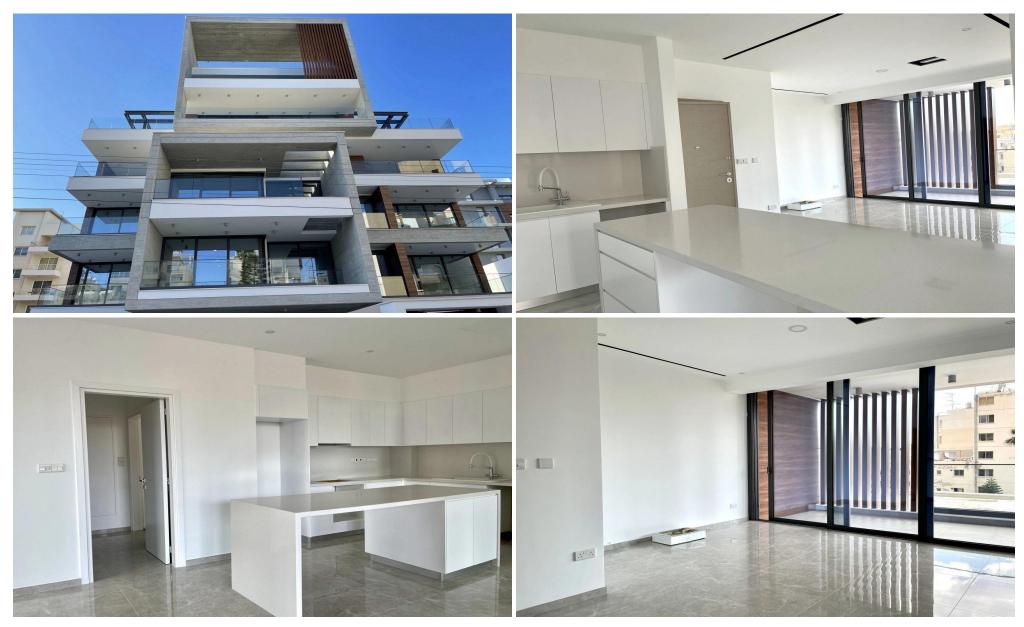

### 2 Bedroom Apartment for Sale in Limassol District

This luxury residential development consists of eight two-bedroom high-end apartments on the first, second and third floor, with spacious south oriented covered verandas. A three-bedroom penthouse located on the fourth floor, with a large veranda and swimming pool and a second three-bedroom penthouse located on the fifth floor including a roof garden with swimming pool on the sixth floor. A contemporary and iconic building, carefully designed with luxurious and quality finishes.

Apartment Building situated in Neapoli area, a popular location in the heart of Limassol, offering contemporary city living. The project is set in a quiet family neighbourhood, just minutes away from a pleth...

Covered Area 124

#### **Amenities**

• Storage room