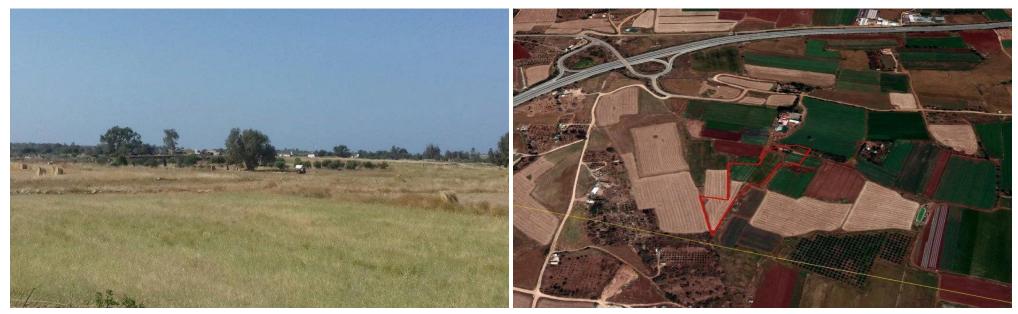

## 12,421m<sup>2</sup> Plot for Sale in Liopetri, Famagusta District

The plot is located at Liopetri community within Famagusta District. It has irregular shape and flat surface.

The property lies within Planning Zone T3β with a maximum building ratio of 30%, coverage ratio of 20%, on 3 floors and maximum height of 13,10m. The asset is landlocked.

Location: Liopetri Region: Famagusta