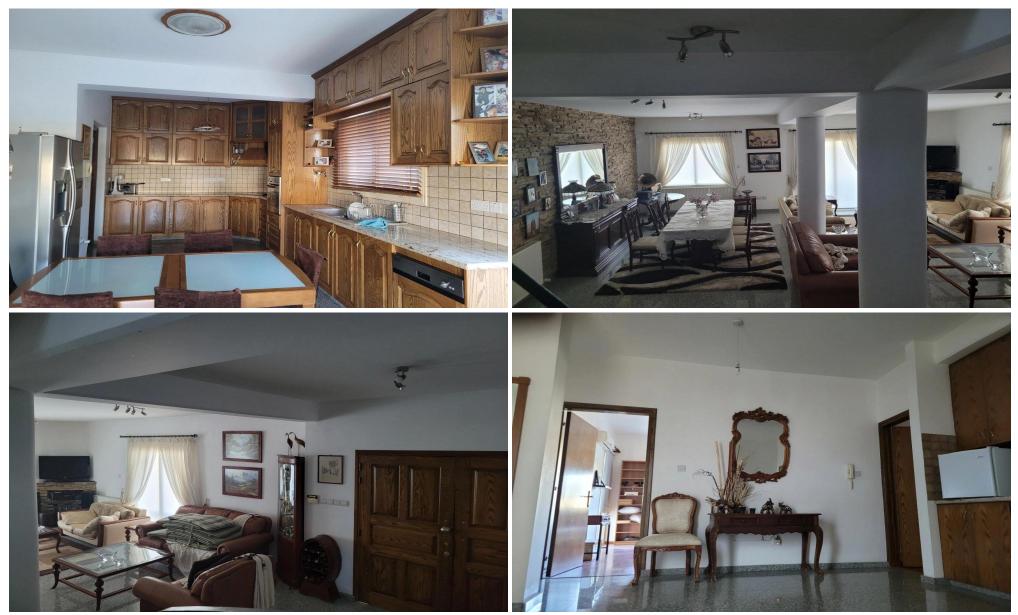

Location area: private schools, public schools, coffee shops, supermarkets, mini-football stadium, academies, restaurants, pet shop and many more. Features:

Ground floor : 2 cover parking, 1 kitchen open plan with living room and 2 bedrooms ,1 guest toilet , 1 bathroom & storage room 1st floor: kitchen & living room, 1 guest toilet,

2nd floor: 4 bedrooms the master bedroom with en-suite bathroom, and one m...

| Property Info                                             |                                               | Plot / Area | Info | Additional info                                                                  |                                               |
|-----------------------------------------------------------|-----------------------------------------------|-------------|------|----------------------------------------------------------------------------------|-----------------------------------------------|
| Covered Area<br>Furnishing<br>Heating<br>Air Conditioning | 370<br>Furnished<br>Yes<br>Yes                | Plot area   | 265  | Reference Number<br>Property type<br>Condition<br>Construction Year<br>Bathrooms | 43979<br>House<br>Pre-Owned<br>2001-2010<br>2 |
| Amenities                                                 | Locat                                         | ion         |      |                                                                                  |                                               |
| <ul> <li>Storage room</li> </ul>                          | Location: Limassol - Panthea Region: Limassol |             |      |                                                                                  |                                               |