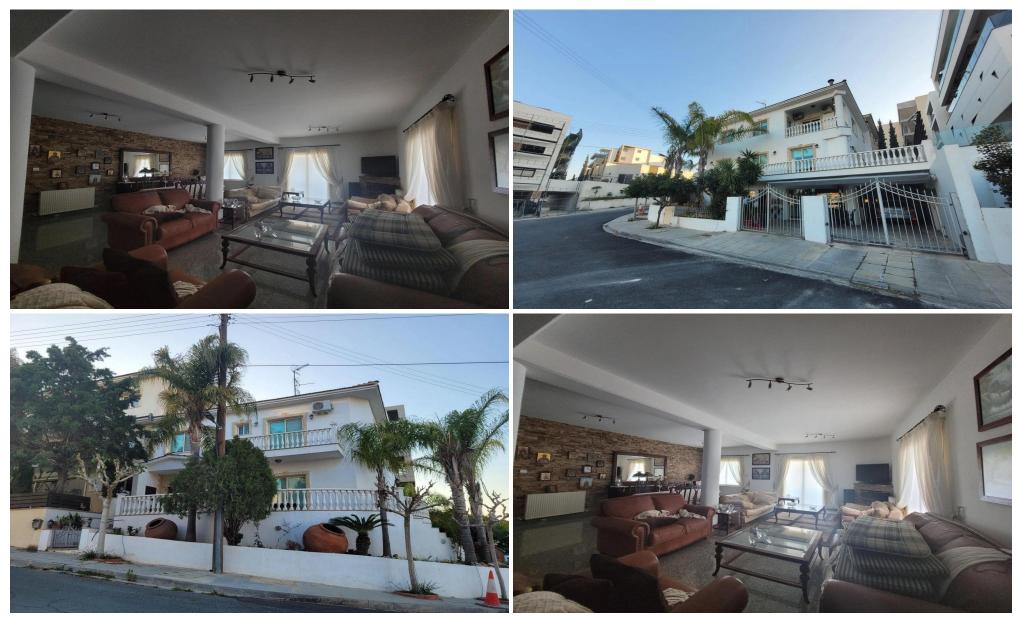

### **4 Bedroom House for Sale in Limassol - Panthea**

Resale house is located in the heart of Limassol, in quiet residential area of Agia Fyla area (Panthea) close to all amenities, schools and just 3'minutes' drive to the highway and yet only 10' minutes' drive to the Mediterranean sea.

Location area: private schools, public schools, coffee shops, supermarkets, mini-football stadium, academies, restaurants, pet shop and many more. Features:

Ground floor : 2 cover parking, 1 kitchen open plan with living room and 2 bedrooms ,1 guest toilet , 1 bathroom & storage room 1st floor: kitchen & living room, 1 guest toilet,

2nd floor: 4 bedrooms the master bedroom with en-suite bathroom, and one m...

| Property Info                                             |                                               | Plot / Area | Info | Additional info                                                                  |                                               |
|-----------------------------------------------------------|-----------------------------------------------|-------------|------|----------------------------------------------------------------------------------|-----------------------------------------------|
| Covered Area<br>Furnishing<br>Heating<br>Air Conditioning | 370<br>Furnished<br>Yes<br>Yes                | Plot area   | 265  | Reference Number<br>Property type<br>Condition<br>Construction Year<br>Bathrooms | 43979<br>House<br>Pre-Owned<br>2001-2010<br>2 |
| Amenities                                                 | Locat                                         | ion         |      |                                                                                  |                                               |
| <ul> <li>Storage room</li> </ul>                          | Location: Limassol - Panthea Region: Limassol |             |      |                                                                                  |                                               |