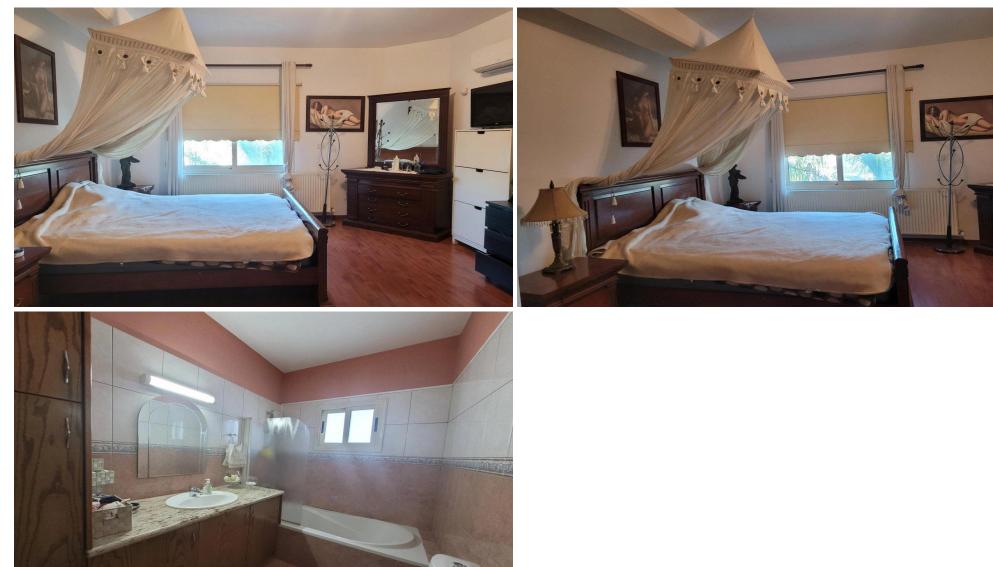

2nd floor: 4 bedrooms the master bedroom with en-suite bathroom, and one m...

| Property Info                                             |                                               | Plot / Area | Info | Additional info                                                                  |                                               |
|-----------------------------------------------------------|-----------------------------------------------|-------------|------|----------------------------------------------------------------------------------|-----------------------------------------------|
| Covered Area<br>Furnishing<br>Heating<br>Air Conditioning | 370<br>Furnished<br>Yes<br>Yes                | Plot area   | 265  | Reference Number<br>Property type<br>Condition<br>Construction Year<br>Bathrooms | 43979<br>House<br>Pre-Owned<br>2001-2010<br>2 |
| Amenities                                                 | Locat                                         | ion         |      |                                                                                  |                                               |
| <ul> <li>Storage room</li> </ul>                          | Location: Limassol - Panthea Region: Limassol |             |      |                                                                                  |                                               |