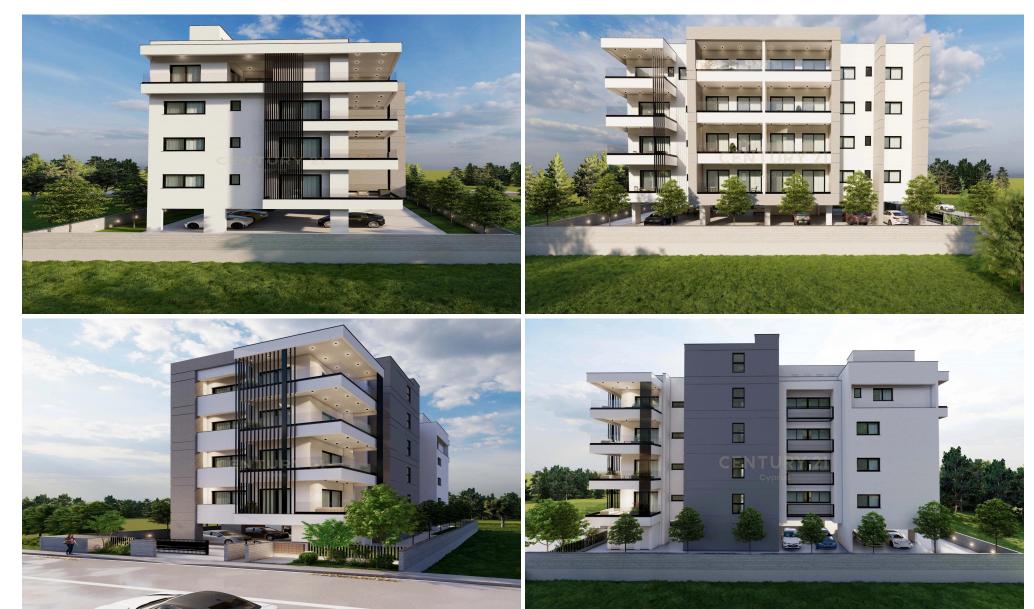

## 1 Bedroom Apartment for Sale in Limassol District

Discover the epitome of modern living in this exquisite 1-bedroom apartment for sale in Limassol City. With a spacious area of 55.80 sq.m., this residence offers a perfect blend of luxury and comfort. Boasting an energy certificate of A, it reflects an environmentally conscious and energy-efficient design.

The apartment features an open-concept layout, creating a seamless flow between the living spaces. The bedroom provides a serene retreat, while the overall design exudes contemporary elegance. Embrace the convenience of 1 open parking space, ensuring hassle-free mobility.

Currently under construction, this property presents a unique opportunity to personalize and tailor th...

| Property Info     |      | Plot / Area Info  | Additional info  |           |
|-------------------|------|-------------------|------------------|-----------|
| Covered Area      | 55.8 |                   | Reference Number | 686666    |
| Floor Number      | 2    | Parking <b>Ye</b> | es               |           |
| Energy Efficiency | Α    |                   | Property type    | Apartment |