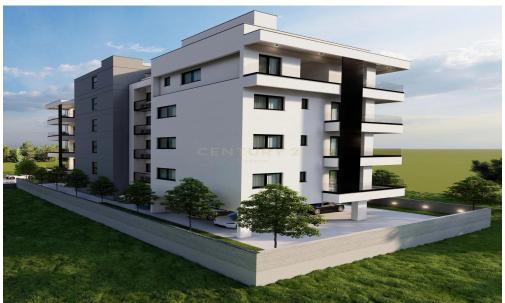

## 1 Bedroom Apartment for Sale in Limassol District

Discover the epitome of modern living in this exquisite 1-bedroom apartment for sale in Limassol City. With a spacious area of 55.80 sq.m., this residence offers a perfect blend of luxury and comfort. Boasting an energy certificate of A, it reflects an environmentally conscious and energy-efficient design.

The apartment features an open-concept layout, creating a seamless flow between the living spaces. The bedroom provides a serene retreat, while the overall design exudes contemporary elegance. Embrace the convenience of 1 open parking space, ensuring hassle-free mobility.

Currently under construction, this property presents a unique opportunity to personalize and tailor th...

| Property Info     |      | Plot / Area Info  | Additional info  |           |
|-------------------|------|-------------------|------------------|-----------|
| Covered Area      | 55.8 |                   | Reference Number | 686666    |
| Floor Number      | 2    | Parking <b>Ye</b> | es               |           |
| Energy Efficiency | Α    |                   | Property type    | Apartment |