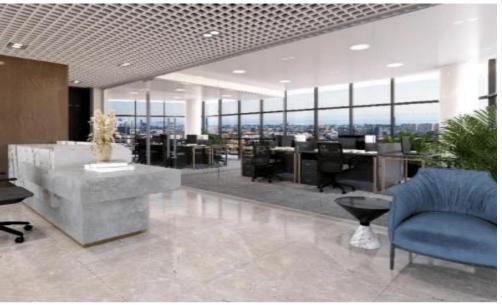

## 1920m<sup>2</sup> Building for Sale in Limassol - Mesa Geitonia

For sale in Mesa Geitonia, a commercial office building located on the 6th floor. Spanning across 1,920 square meters, this property boasts proximity to essential amenities such as parks, schools, and the city center, nestled in a residential area. With 6 spacious rooms, it offers ample space for various business operations. The property holds an impressive energy certificate rating of A, ensuring efficiency and sustainability. Currently under construction, it promises modern infrastructure and design. Unique features include an elevator for easy access across floors and a dedicated storage area, enhancing convenience for tenants or owners. This property presents an exceptional opportunit...