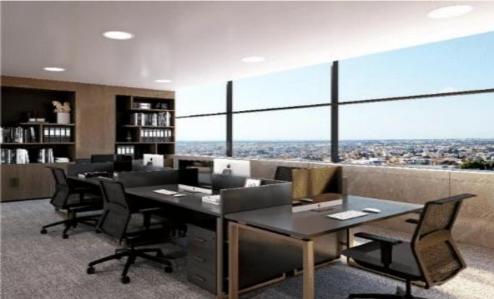

## 1920m<sup>2</sup> Building for Sale in Limassol - Mesa Geitonia

For sale in Mesa Geitonia, a commercial office building located on the 6th floor. Spanning across 1,920 square meters, this property boasts proximity to essential amenities such as parks, schools, and the city center, nestled in a residential area. With 6 spacious rooms, it offers ample space for various business operations. The property holds an impressive energy certificate rating of A, ensuring efficiency and sustainability. Currently under construction, it promises modern infrastructure and design. Unique features include an elevator for easy access across floors and a dedicated storage area, enhancing convenience for tenants or owners. This property presents an exceptional opportunit...