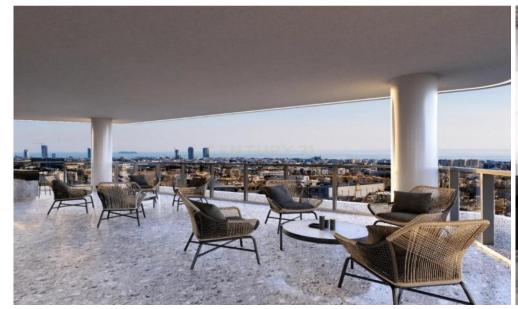

## 1920m<sup>2</sup> Building for Sale in Limassol - Mesa Geitonia

For sale in Mesa Geitonia, a commercial office building located on the 6th floor. Spanning across 1,920 square meters, this property boasts proximity to essential amenities such as parks, schools, and the city center, nestled in a residential area. With 6 spacious rooms, it offers ample space for various business operations. The property holds an impressive energy certificate rating of A, ensuring efficiency and sustainability. Currently under construction, it promises modern infrastructure and design. Unique features include an elevator for easy access across floors and a dedicated storage area, enhancing convenience for tenants or owners. This property presents an exceptional opportunit...