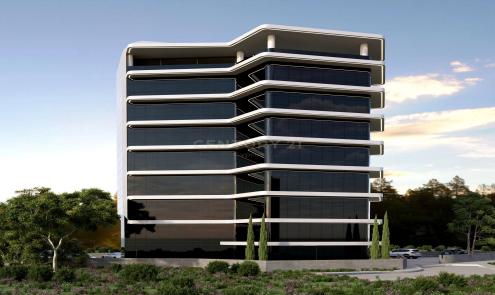

## 1920m<sup>2</sup> Building for Sale in Limassol - Mesa Geitonia

For sale in Mesa Geitonia, a commercial office building located on the 6th floor. Spanning across 1,920 square meters, this property boasts proximity to essential amenities such as parks, schools, and the city center, nestled in a residential area. With 6 spacious rooms, it offers ample space for various business operations. The property holds an impressive energy certificate rating of A, ensuring efficiency and sustainability. Currently under construction, it promises modern infrastructure and design. Unique features include an elevator for easy access across floors and a dedicated storage area, enhancing convenience for tenants or owners. This property presents an exceptional opportunit...