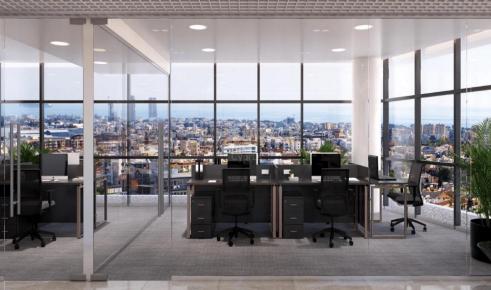

## 1920m<sup>2</sup> Building for Sale in Limassol - Mesa Geitonia

For sale in Mesa Geitonia, a commercial office building located on the 6th floor. Spanning across 1,920 square meters, this property boasts proximity to essential amenities such as parks, schools, and the city center, nestled in a residential area. With 6 spacious rooms, it offers ample space for various business operations. The property holds an impressive energy certificate rating of A, ensuring efficiency and sustainability. Currently under construction, it promises modern infrastructure and design. Unique features include an elevator for easy access across floors and a dedicated storage area, enhancing convenience for tenants or owners. This property presents an exceptional opportunit...