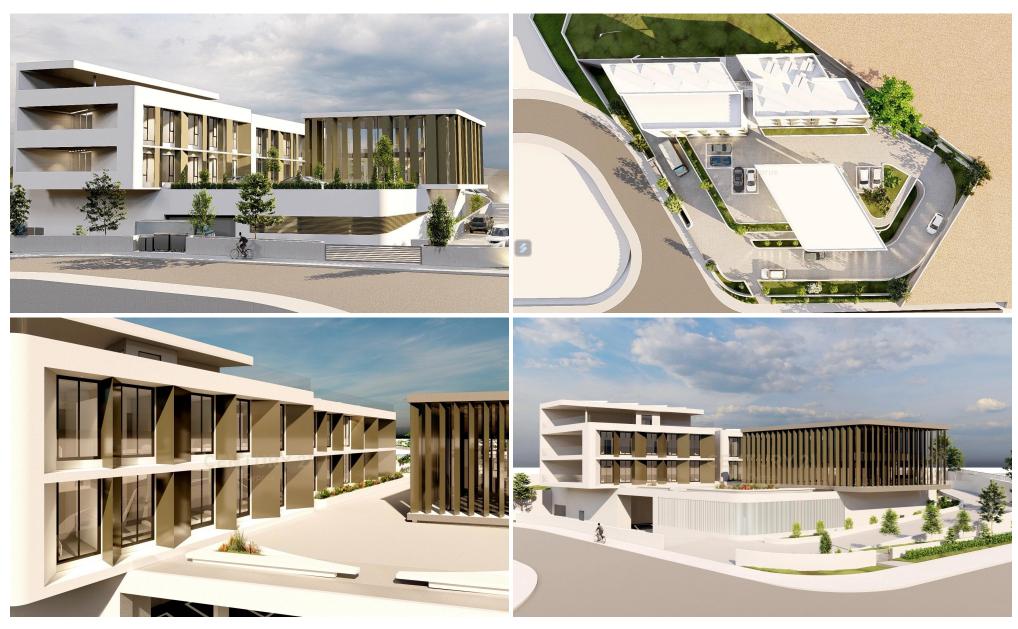

## 1898m<sup>2</sup> Building for Sale in Pyrgos Lemesou, Limassol District

Introducing Pyrgos, the epitome of sophistication in commercial real estate. Situated in the picturesque surroundings of Residential, this premier property stands tall as a beacon of luxury and functionality. As the final touches are being put in place, Pyrgos promises to redefine contemporary standards in architecture and design.

At First Line, spanning 6 floors, Pyrgos offers a unique fusion of opulent office space, luxurious residential units, and expansive high-ceiling storage/warehouse facilities. Boasting a total area of 200 square meters for office space, complemented by 78 square meters of charming verandas, Pyrgos provides the perfect balance of work and relaxation.