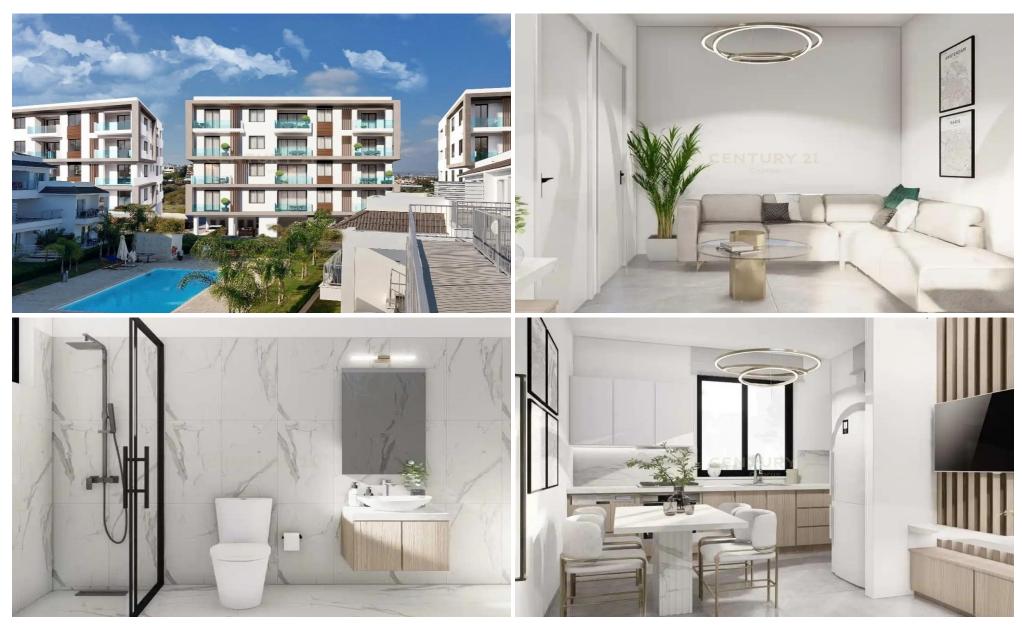

## 1 Bedroom Apartment for Sale in Trachoni Lemesou, Limassol District

1 bedroom apartment for sale in the new upcoming area south of Trachoni which is very close to the Waterpark, the upcoming Fassouri Golf Course, the Casino, the Mall, the beach, and many more amenities! The property is under construction and has an internal area of 39m2 and 8m2 covered veranda. Energy Efficiency A+, provisions for electric heating and Air conditioning, Photovoltaics, solar panels, water system pressure, parking and storage. Delivery third quarter of 2025