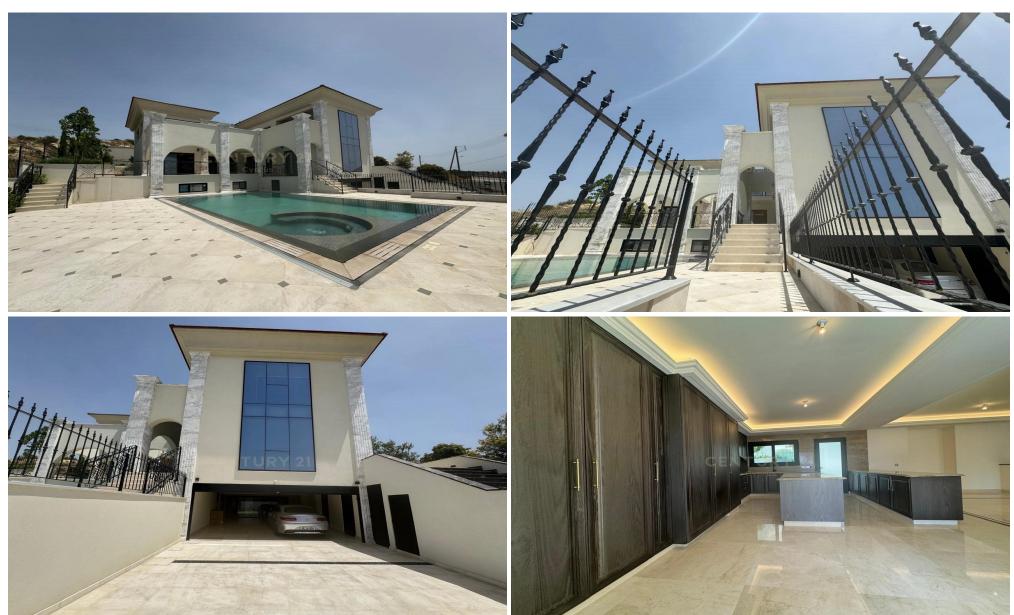

## 5 Bedroom House for Sale in Limassol - Mesa Geitonia

Experience luxury living in this exquisite 5-bedroom villa nestled in Opalia Hills, Mesa Geitonia, offering breathtaking views of the city and sea coast. The villa boasts an impressive internal area of 584m² on a spacious 842m² plot.

This villa includes 7 bathrooms, 24-hour hot water, and touch smart switches for electric lights and shutters. The property is equipped with a full alarm and CC...

| Property Info     |                                | Plot / Area Info |              | Additional info   |                  |
|-------------------|--------------------------------|------------------|--------------|-------------------|------------------|
| Covered Area      | 584                            |                  |              | Reference Number  | 953145           |
| Covered Veranda   | 27                             | Plot area        | 842          | Property type     | House            |
| Energy Efficiency | A                              | Pool             | Private, Yes | Condition         | <b>Brand New</b> |
| Heating           | <b>Underfloor Heating, Yes</b> | Parking          | Yes          | Construction Year | 2023             |
| Air Conditioning  | Yes                            |                  |              | Bathrooms         | 5+               |