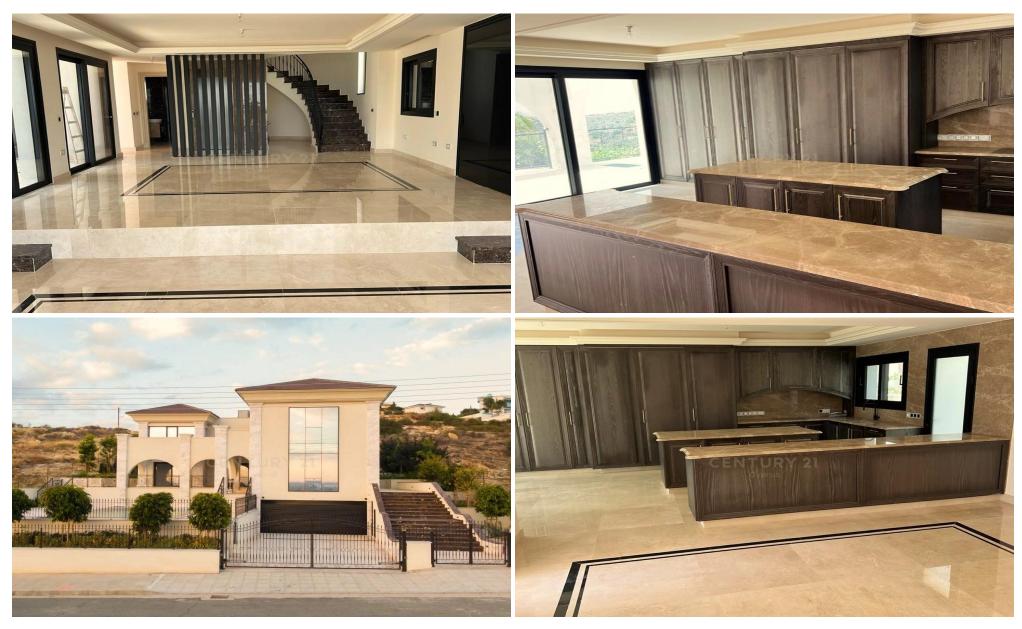

## 5 Bedroom House for Sale in Limassol - Mesa Geitonia

Experience luxury living in this exquisite 5-bedroom villa nestled in Opalia Hills, Mesa Geitonia, offering breathtaking views of the city and sea coast. The villa boasts an impressive internal area of 584m² on a spacious 842m² plot.

Each of the 5 bedrooms features built-in Villeroy & Boch WCs and marble showers. The master bedroom includes a stunning 27m² open walk-in glass wardrobe. The elegant kitchen comes with a sitting room and fireplace, complemented by a dedicated dining area and additional sitting area.