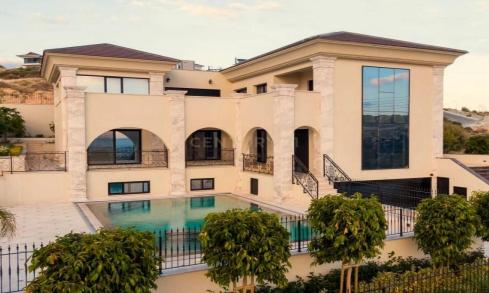

## 5 Bedroom House for Sale in Limassol - Mesa Geitonia

Experience luxury living in this exquisite 5-bedroom villa nestled in Opalia Hills, Mesa Geitonia, offering breathtaking views of the city and sea coast. The villa boasts an impressive internal area of 584m² on a spacious 842m² plot.

This villa includes 7 bathrooms, 24-hour hot water, and touch smart switches for electric lights and shutters. The property is equipped with a full alarm and CC...

| Property Info     |                                | Plot / Area Info |              | Additional info   |                  |
|-------------------|--------------------------------|------------------|--------------|-------------------|------------------|
| Covered Area      | 584                            |                  |              | Reference Number  | 953145           |
| Covered Veranda   | 27                             | Plot area        | 842          | Property type     | House            |
| Energy Efficiency | A                              | Pool             | Private, Yes | Condition         | <b>Brand New</b> |
| Heating           | <b>Underfloor Heating, Yes</b> | Parking          | Yes          | Construction Year | 2023             |
| Air Conditioning  | Yes                            |                  |              | Bathrooms         | 5+               |