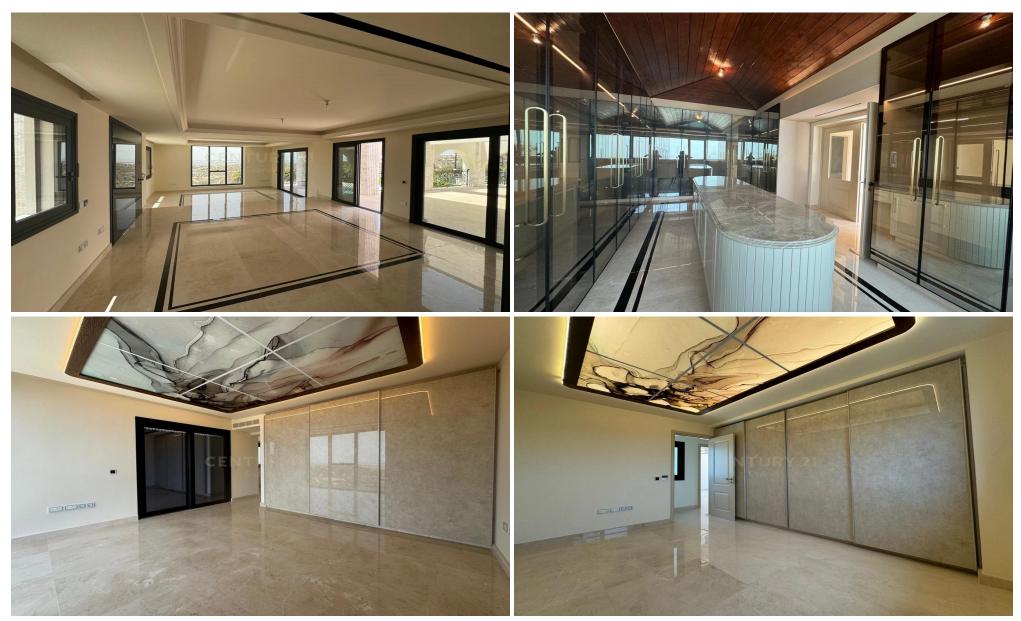

## 5 Bedroom House for Sale in Limassol - Mesa Geitonia

Experience luxury living in this exquisite 5-bedroom villa nestled in Opalia Hills, Mesa Geitonia, offering breathtaking views of the city and sea coast. The villa boasts an impressive internal area of 584m² on a spacious 842m² plot.

Each of the 5 bedrooms features built-in Villeroy & Boch WCs and marble showers. The master bedroom includes a stunning 27m² open walk-in glass wardrobe. The elegant kitchen comes with a sitting room and fireplace, complemented by a dedicated dining area and additional sitting area.

This villa includes 7 bathrooms, 24-hour hot water, and touch smart switches for electric lights and shutters. The property is equipped with a full alarm and CC...

| Property Info     |                                | Plot / Area Info |              | Additional info   |                  |
|-------------------|--------------------------------|------------------|--------------|-------------------|------------------|
| Covered Area      | 584                            |                  |              | Reference Number  | 953145           |
| Covered Veranda   | 27                             | Plot area        | 842          | Property type     | House            |
| Energy Efficiency | A                              | Pool             | Private, Yes | Condition         | <b>Brand New</b> |
| Heating           | <b>Underfloor Heating, Yes</b> | Parking          | Yes          | Construction Year | 2023             |
| Air Conditioning  | Yes                            |                  |              | Bathrooms         | 5+               |