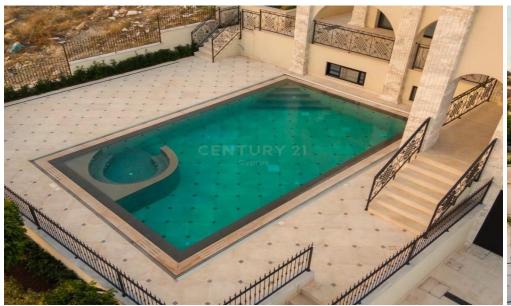

## 5 Bedroom House for Sale in Limassol - Mesa Geitonia

Experience luxury living in this exquisite 5-bedroom villa nestled in Opalia Hills, Mesa Geitonia, offering breathtaking views of the city and sea coast. The villa boasts an impressive internal area of 584m² on a spacious 842m² plot.

This villa includes 7 bathrooms, 24-hour hot water, and touch smart switches for electric lights and shutters. The property is equipped with a full alarm and CC...

| Property Info     |                                | Plot / Area Info |              | Additional info   |                  |
|-------------------|--------------------------------|------------------|--------------|-------------------|------------------|
| Covered Area      | 584                            |                  |              | Reference Number  | 953145           |
| Covered Veranda   | 27                             | Plot area        | 842          | Property type     | House            |
| Energy Efficiency | A                              | Pool             | Private, Yes | Condition         | <b>Brand New</b> |
| Heating           | <b>Underfloor Heating, Yes</b> | Parking          | Yes          | Construction Year | 2023             |
| Air Conditioning  | Yes                            |                  |              | Bathrooms         | 5+               |