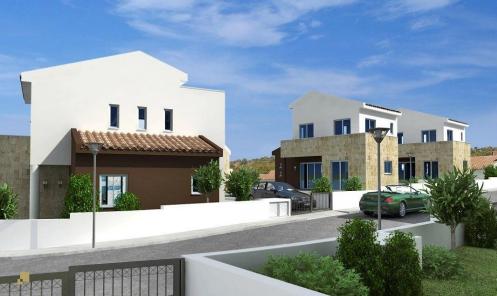

## 2 Bedroom House for Sale in Pissouri, Limassol District

A new complex of houses is located in the village Pissouri. A stunning natural beauty of location, close to offices, banks, small shops, restaurants and bars.

**Key Features** 

Covered or uncovered parking

Swimming pool

A/C provision

Heating provision

Provision for alarm system

Mature garden

BBQ area

Guest toilet

Bathroom in master bedroom

Electric gate

Quiet location surrounded by pine trees

Energy class A

**AVAILABILITY** 

Bungalow

Internal area 95 sq.m.