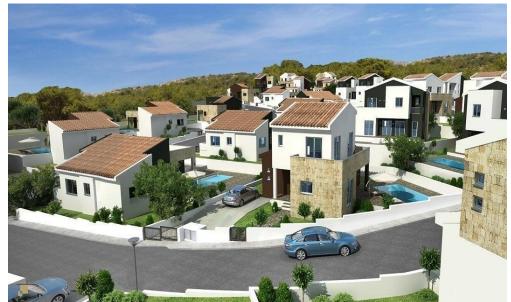

## 2 Bedroom House for Sale in Pissouri, Limassol District

A new complex of houses is located in the village Pissouri. A stunning natural beauty of location, close to offices, banks, small shops, restaurants and bars.

**Key Features** 

Covered or uncovered parking

Swimming pool

A/C provision

Heating provision

Provision for alarm system

Mature garden

BBQ area

Guest toilet

Bathroom in master bedroom

Electric gate

Quiet location surrounded by pine trees

Energy class A

**AVAILABILITY** 

Bungalow

Internal area 95 sq.m.