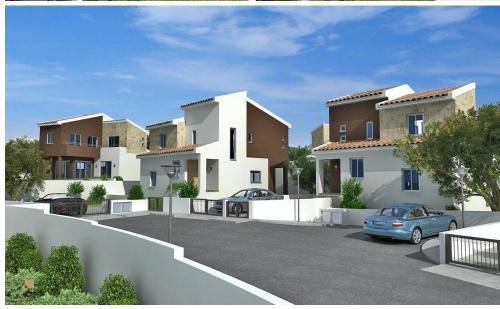

## 2 Bedroom House for Sale in Pissouri, Limassol District

A new complex of houses is located in the village Pissouri. A stunning natural beauty of location, close to offices, banks, small shops, restaurants and bars.

**Key Features** 

Covered or uncovered parking

Swimming pool

A/C provision

Heating provision

Provision for alarm system

Mature garden

BBQ area

Guest toilet

Bathroom in master bedroom

Electric gate

Quiet location surrounded by pine trees

Energy class A

**AVAILABILITY** 

Bungalow

Internal area 95 sq.m.