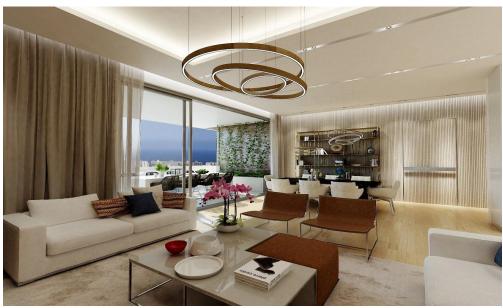

## 2 Bedroom House for Sale in Pissouri, Limassol District

A new complex of houses is located in the village Pissouri. A stunning natural beauty of location, close to offices, banks, small shops, restaurants and bars.

**Key Features** 

Covered or uncovered parking

Swimming pool

A/C provision

Heating provision

Provision for alarm system

Mature garden

BBQ area

Guest toilet

Bathroom in master bedroom

Electric gate

Quiet location surrounded by pine trees

Energy class A

**AVAILABILITY** 

Bungalow

Internal area 95 sq.m.