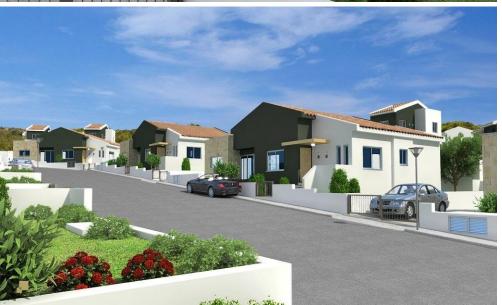

## 2 Bedroom House for Sale in Pissouri, Limassol District

A new complex of houses is located in the village Pissouri. A stunning natural beauty of location, close to offices, banks, small shops, restaurants and bars.

**Key Features** 

Covered or uncovered parking

Swimming pool

A/C provision

Heating provision

Provision for alarm system

Mature garden

BBQ area

Guest toilet

Bathroom in master bedroom

Electric gate

Quiet location surrounded by pine trees

Energy class A

**AVAILABILITY** 

Bungalow

Internal area 95 sq.m.