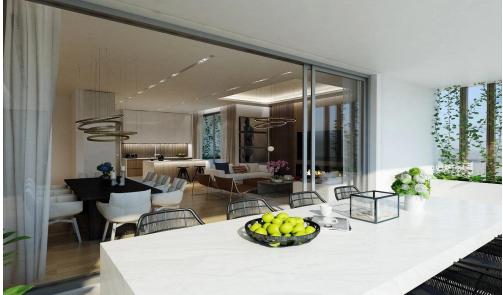

## 2 Bedroom House for Sale in Pissouri, Limassol District

A new complex of houses is located in the village Pissouri. A stunning natural beauty of location, close to offices, banks, small shops, restaurants and bars.

**Key Features** 

Covered or uncovered parking

Swimming pool

A/C provision

Heating provision

Provision for alarm system

Mature garden

BBQ area

Guest toilet

Bathroom in master bedroom

Electric gate

Quiet location surrounded by pine trees

Energy class A

**AVAILABILITY** 

Bungalow

Internal area 95 sq.m.