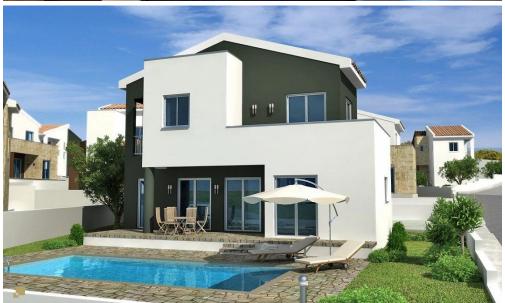

## 2 Bedroom House for Sale in Pissouri, Limassol District

A new complex of houses is located in the village Pissouri. A stunning natural beauty of location, close to offices, banks, small shops, restaurants and bars.

**Key Features** 

Covered or uncovered parking

Swimming pool

A/C provision

Heating provision

Provision for alarm system

Mature garden

BBQ area

Guest toilet

Bathroom in master bedroom

Electric gate

Quiet location surrounded by pine trees

Energy class A

**AVAILABILITY** 

Bungalow

Internal area 95 sq.m.

Covered verandas 19 sq.m.

Completion date: Q4 2025

Property Info

Plot / Area Info

**Additional info** 

Covered Area Heating

**Amenities** 

• Storage room