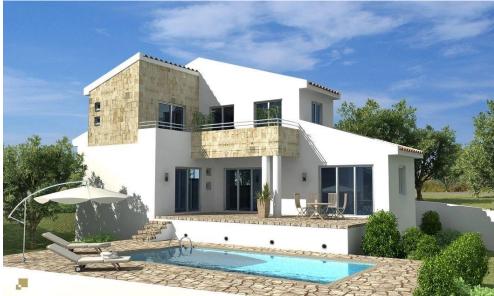

## 2 Bedroom House for Sale in Pissouri, Limassol District

A new complex of houses is located in the village Pissouri. A stunning natural beauty of location, close to offices, banks, small shops, restaurants and bars.

**Key Features** 

Covered or uncovered parking

Swimming pool

A/C provision

Heating provision

Provision for alarm system

Mature garden

BBQ area

Guest toilet

Bathroom in master bedroom

Electric gate

Quiet location surrounded by pine trees

Energy class A

**AVAILABILITY** 

Bungalow

Internal area 95 sq.m.

Covered verandas 19 sq.m.

Completion date: Q4 2025

Property Info

Plot / Area Info

**Additional info** 

Covered Area Heating

**Amenities** 

• Storage room