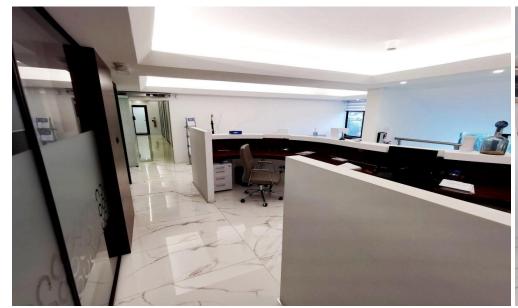

### 1114m<sup>2</sup> Office for Sale in Limassol District

Modern Luxury Renovated Offices! Centrally Located (just opposite the beach) Total of: 1.114m2 (3 Levels - Ground, 1st & 2nd Level)

Beautiful Sea view from the executive offices on the 2nd Level Offers easy access to Limassol's main road network and the main highway Controlled Private Parking space for 23 cars Large Public Parking space within walking distance to the office Walking Distance to the beach 2 strong rooms Walking Distance to amenities (kiosks, restaurants, cafes, etc) Access Controls Security alarm system Security Cameras system Title Deeds ready! The above offices are VA...