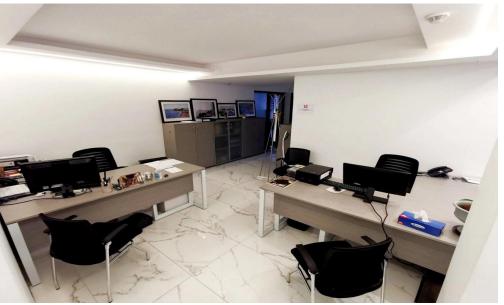

### 1114m<sup>2</sup> Office for Sale in Limassol District

Modern Luxury Renovated Offices! Centrally Located (just opposite the beach) Total of: 1.114m2 (3 Levels - Ground, 1st & 2nd Level)

Beautiful Sea view from the executive offices on the 2nd Level Offers easy access to Limassol's main road network and the main highway Controlled Private Parking space for 23 cars Large Public Parking space within walking distance to the office Walking Distance to the beach 2 strong rooms Walking Distance to amenities (kiosks, restaurants, cafes, etc) Access Controls Security alarm system Security Cameras system Title Deeds ready! The above offices are VA...