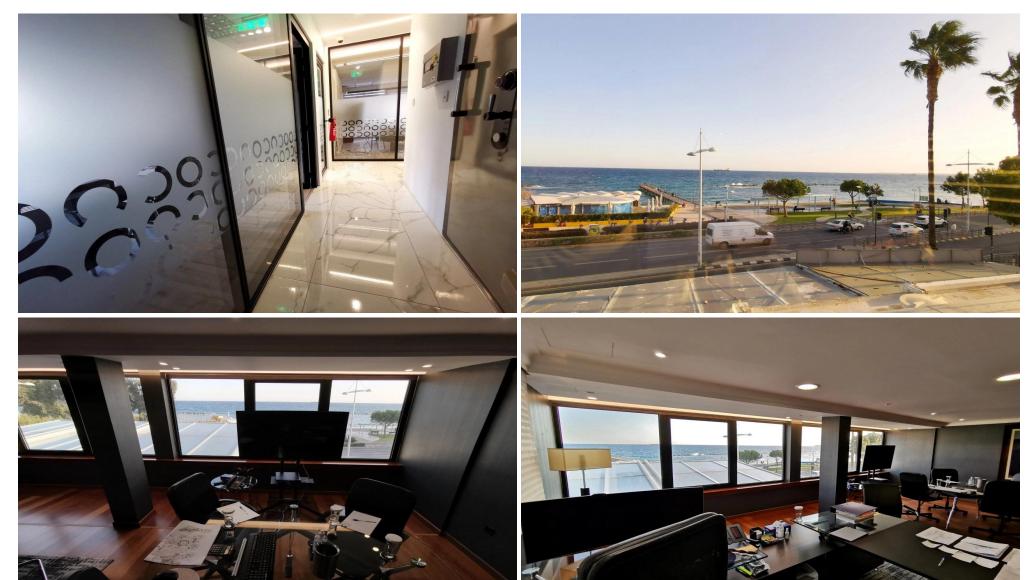

### 1114m<sup>2</sup> Office for Sale in Limassol District

Modern Luxury Renovated Offices! Centrally Located (just opposite the beach) Total of: 1.114m2 (3 Levels - Ground, 1st & 2nd Level)

Beautiful Sea view from the executive offices on the 2nd Level Offers easy access to Limassol's main road network and the main highway Controlled Private Parking space for 23 cars Large Public Parking space within walking distance to the office Walking Distance to the beach 2 strong rooms Walking Distance to amenities (kiosks, restaurants, cafes, etc) Access Controls Security alarm system Security Cameras system Title Deeds ready! The above offices are VA...