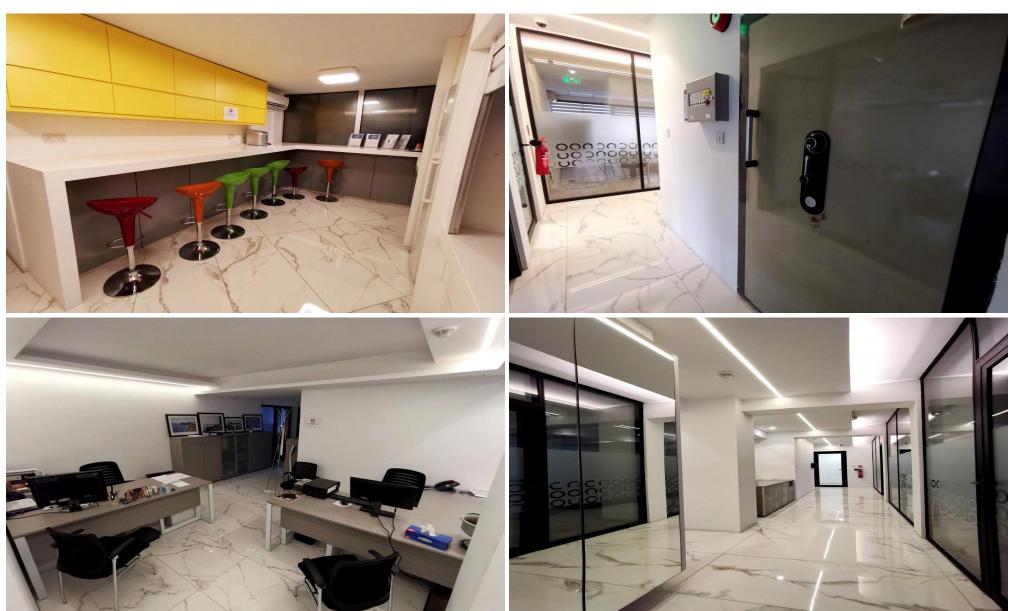

### 1114m<sup>2</sup> Office for Sale in Limassol District

Modern Luxury Renovated Offices! Centrally Located (just opposite the beach) Total of: 1.114m2 (3 Levels - Ground, 1st & 2nd Level)

Beautiful Sea view from the executive offices on the 2nd Level Offers easy access to Limassol's main road network and the main highway Controlled Private Parking space for 23 cars Large Public Parking space within walking distance to the office Walking Distance to the beach 2 strong rooms Walking Distance to amenities (kiosks, restaurants, cafes, etc) Access Controls Security alarm system Security Cameras system Title Deeds ready! The above offices are VA...