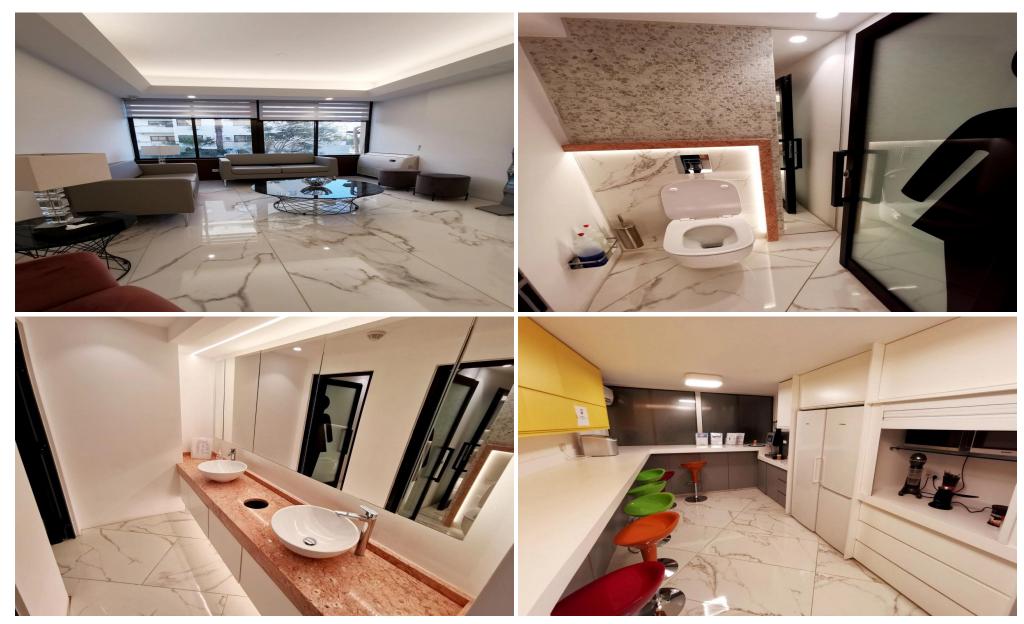

### 1114m<sup>2</sup> Office for Sale in Limassol District

Modern Luxury Renovated Offices! Centrally Located (just opposite the beach) Total of: 1.114m2 (3 Levels - Ground, 1st & 2nd Level)

Beautiful Sea view from the executive offices on the 2nd Level Offers easy access to Limassol's main road network and the main highway Controlled Private Parking space for 23 cars Large Public Parking space within walking distance to the office Walking Distance to the beach 2 strong rooms Walking Distance to amenities (kiosks, restaurants, cafes, etc) Access Controls Security alarm system Security Cameras system Title Deeds ready! The above offices are VA...