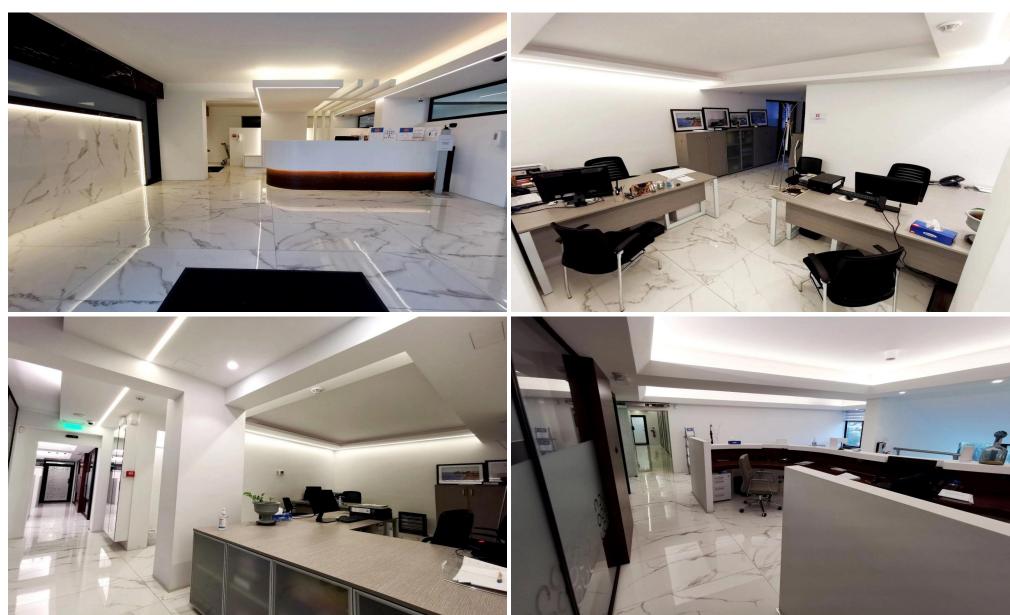

## 1182m<sup>2</sup> Office for Sale in Limassol District

Modern Luxury Renovated Offices! Centrally Located (just opposite the beach) Total of: 1.182m2 (3 Levels - Ground, 1st & 2nd Level)

Beautiful Sea view from the executive offices on the 2nd Level Offers easy access to Limassol's main road network and the main highway Controlled Private Parking space for 16 cars Large Public Parking space within walking distance to the office Walking Distance to the beach 2 strong rooms Walking Distance to amenities (kiosks, restaurants, cafes, etc) Access Controls Security alarm system Security Cameras system Title Deeds ready! The above offices are VA...

## **Property Info**

Plot / Area Info

Covered Area 1182 Yes Heating Air Conditioning Yes

**Amenities** 

Air Conditioning

Location

1/6

Region: Limassol