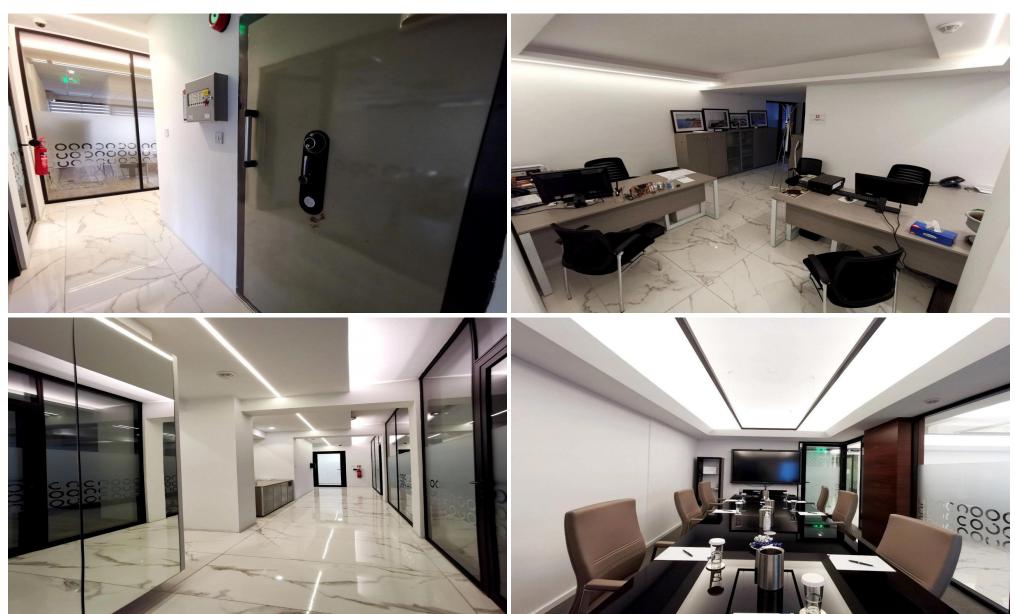

## 1182m<sup>2</sup> Office for Sale in Limassol District

Modern Luxury Renovated Offices! Centrally Located (just opposite the beach) Total of: 1.182m2 (3 Levels - Ground, 1st & 2nd Level)

Beautiful Sea view from the executive offices on the 2nd Level Offers easy access to Limassol's main road network and the main highway Controlled Private Parking space for 16 cars Large Public Parking space within walking distance to the office Walking Distance to the beach 2 strong rooms Walking Distance to amenities (kiosks, restaurants, cafes, etc) Access Controls Security alarm system Security Cameras system Title Deeds ready! The above offices are VA...

## **Property Info**

Plot / Area Info

Covered Area 1182 Yes Heating Air Conditioning Yes

**Amenities** 

Air Conditioning

Location

1/6

Region: Limassol