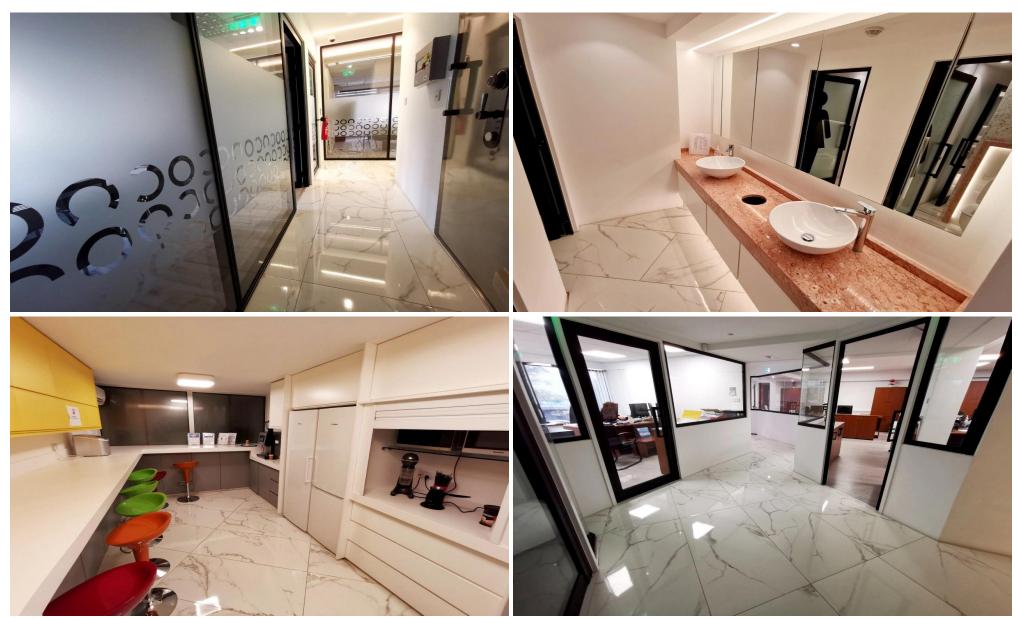

## 1182m<sup>2</sup> Office for Sale in Limassol District

Modern Luxury Renovated Offices! Centrally Located (just opposite the beach) Total of: 1.182m2 (3 Levels - Ground, 1st & 2nd Level)

Beautiful Sea view from the executive offices on the 2nd Level Offers easy access to Limassol's main road network and the main highway Controlled Private Parking space for 16 cars Large Public Parking space within walking distance to the office Walking Distance to the beach 2 strong rooms Walking Distance to amenities (kiosks, restaurants, cafes, etc) Access Controls Security alarm system Security Cameras system Title Deeds ready! The above offices are VA...

## **Property Info**

Plot / Area Info

Covered Area 1182 Yes Heating Air Conditioning Yes

**Amenities** 

Air Conditioning

Location

1/6

Region: Limassol