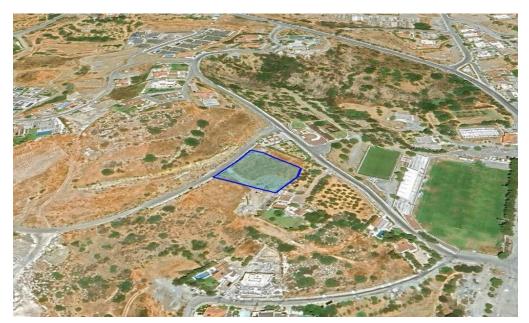

## 2,487m<sup>2</sup> Plot for Sale in Parekklisia, Limassol District

A residential plot in Parekklisia, Limassol.

It has an area of 2487 sq.m.

It falls into residential zone with building density 30% and coverage ratio 20%.