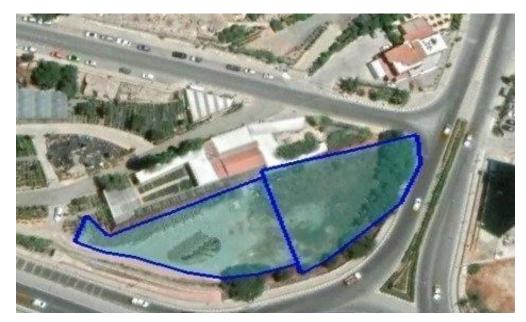

## 7662m<sup>2</sup> Commercial for Sale in Limassol District

Two adjoining plots in Germasogia, Limassol. The plots are located on Germasogeia roundabout. Falls into commercial zone with building density 60% and coverage ratio 35%. Plots have planning permits for a seven storey building with total 7662 sq. m. covered areas.

| Property Info |      | Plot / Area Info |      | Additional info   |                  |  |
|---------------|------|------------------|------|-------------------|------------------|--|
|               |      |                  |      | Reference Number  | 43933            |  |
| Covered Area  | 7662 | Plot area        | 2585 | Property type     | Other Commercial |  |
|               |      |                  |      | Construction Year | 2025             |  |
|               |      |                  |      | Bathrooms         | 5+               |  |