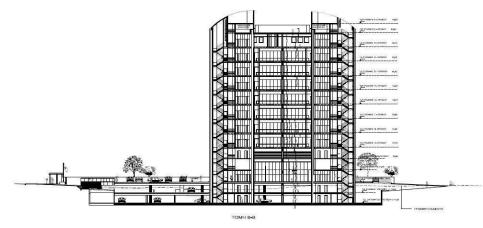

## 7662m<sup>2</sup> Commercial for Sale in Limassol District

Two adjoining plots in Germasogia, Limassol. The plots are located on Germasogeia roundabout. Falls into commercial zone with building density 60% and coverage ratio 35%. Plots have planning permits for a seven storey building with total 7662 sq. m. covered areas.