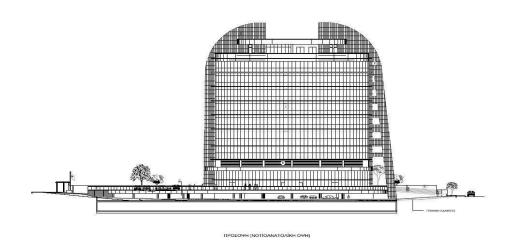

## 7662m<sup>2</sup> Commercial for Sale in Limassol District

Two adjoining plots in Germasogia, Limassol. The plots are located on Germasogeia roundabout. Falls into commercial zone with building density 60% and coverage ratio 35%. Plots have planning permits for a seven storey building with total 7662 sq. m. covered areas.