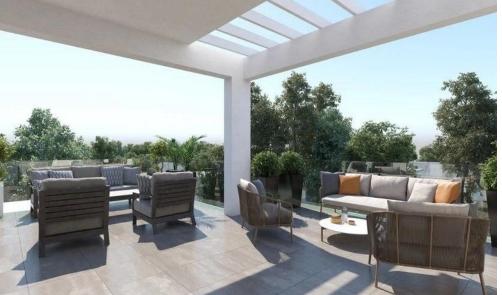

Each apartment has a parking place and storage room on the ground floor.

Energy class: pending

**AVAILABILITY** 

Penthouse 3rd floor

Internal area 133 sq.m.
Covered veranda 25 sq.m.
Uncovered veranda 173 sq.m.
Roof garden & swimming pool 65 sq.m.