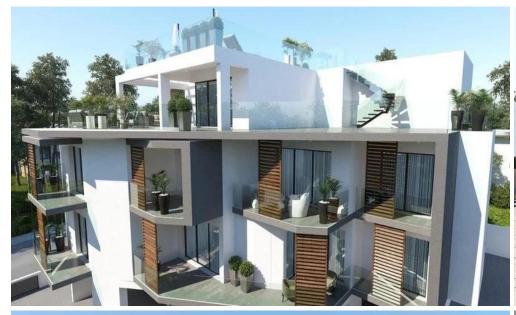

## 3 Bedroom Apartment for Sale in Columbia Area, Limassol District

A gated complex is situated in one of the most prestigious areas of Limassol with close proximity to all amenities and the beach. It is a 3-storey building and consists of 7 luxury apartments.

Each apartment has a parking place and storage room on the ground floor.

Energy class: pending

**AVAILABILITY** 

Penthouse 3rd floor

Internal area 133 sq.m.
Covered veranda 25 sq.m.
Uncovered veranda 173 sq.m.
Roof garden & swimming pool 65 sq.m.