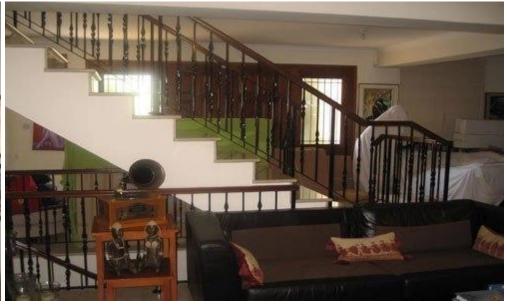

## 4 Bedroom House for Sale in Engomi, Nicosia District

Independent house built 2002, 4th plus office. It consists of 400sq.m. interiors in 540sq.m. plot. It has air conditioning and central heating throughout, a huge garden at the back, large bedrooms, en-suite showers, solid parquet, double parking and 100sq.m. basement. It touches a pedestrian street.