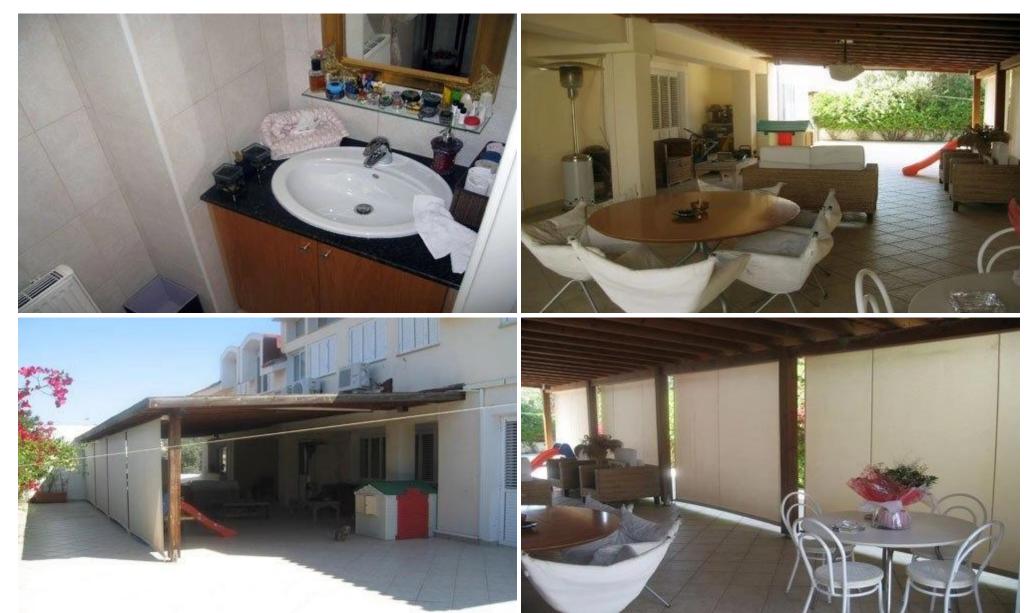

## 4 Bedroom House for Sale in Engomi, Nicosia District

Independent house built 2002, 4th plus office. It consists of 400sq.m. interiors in 540sq.m. plot. It has air conditioning and central heating throughout, a huge garden at the back, large bedrooms, en-suite showers, solid parquet, double parking and 100sq.m. basement. It touches a pedestrian street.