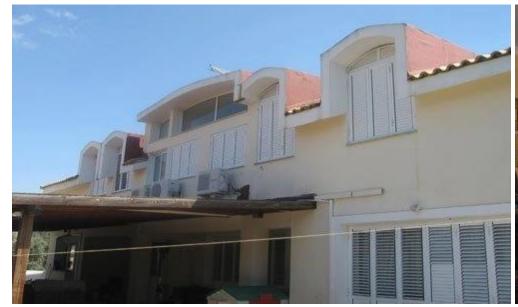

## 4 Bedroom House for Sale in Engomi, Nicosia District

Independent house built 2002, 4th plus office. It consists of 400sq.m. interiors in 540sq.m. plot. It has air conditioning and central heating throughout, a huge garden at the back, large bedrooms, en-suite showers, solid parquet, double parking and 100sq.m. basement. It touches a pedestrian street.