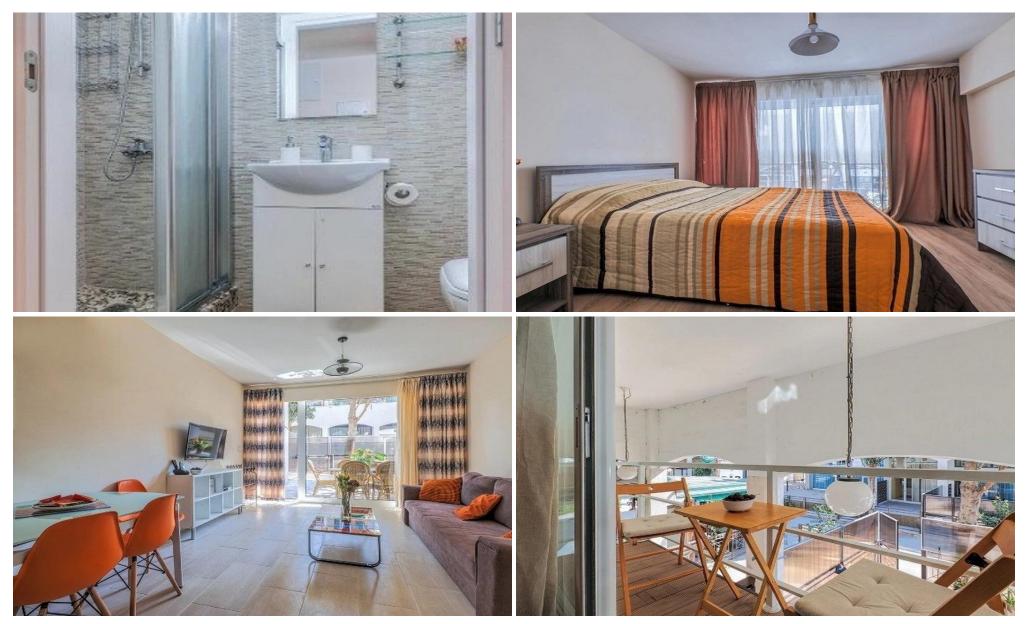

## 2 Bedroom Apartment for Sale in Limassol District

Fully renovated two bedroom duplex situated in Germasoyia tourist area. It has a separate kitchen, air-conditioning in every room, a large veranda and uncovered parking. Only 2 minutes walking distance to the beach. All amenities are very close by.