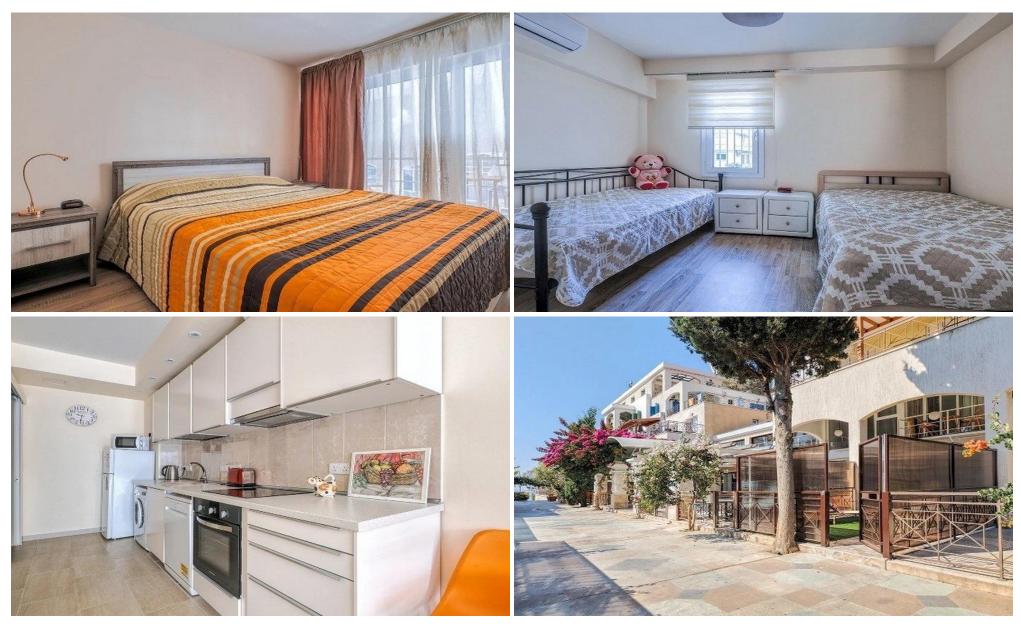

## 2 Bedroom Apartment for Sale in Limassol District

Fully renovated two bedroom duplex situated in Germasoyia tourist area. It has a separate kitchen, air-conditioning in every room, a large veranda and uncovered parking. Only 2 minutes walking distance to the beach. All amenities are very close by.