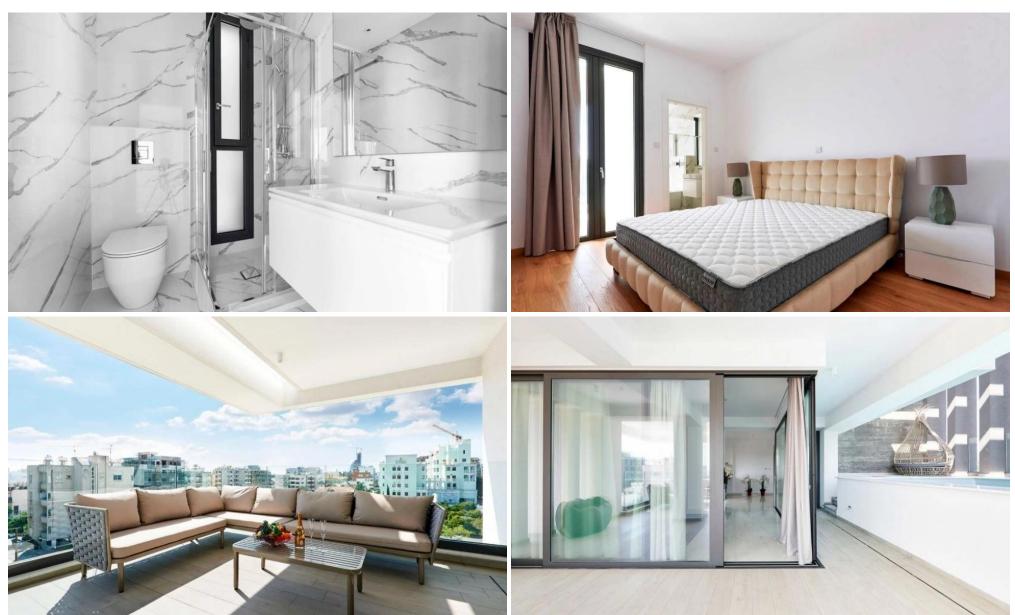

Key Features

1/5

Full interior decoration with high quality materials
Fitted wardrobes in bedrooms
Modern kitchen sets
Fully equipped bathrooms
Access to high speed internet
Satellite TV
Fire alarm
Fully fur...

Property Info Plot / Area Info

Covered Area 73

**Amenities** Location

• Storage room Region: **Limassol** 