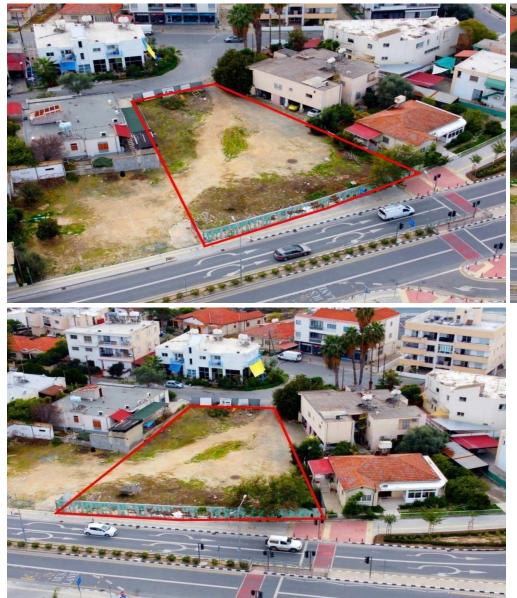

### for Sale in Aglantzia, Nicosia District

A commercial field in Aglantzia.

The field has an area of 1,143sqm and benefits from a road frontage on both its northern and southern borders. Its excellent location provides easy access to the city centre and the highway and it is also surrounded by all amenities.

Town planning zone Commercial Building density 160 % Coverage ratio 50 % Max floors 6 Max height 24 m

| Property Info | Plot / Area Info |      | Additional info                   |       |  |
|---------------|------------------|------|-----------------------------------|-------|--|
|               | Plot area        | 1143 | Reference Number<br>Property type | 31238 |  |