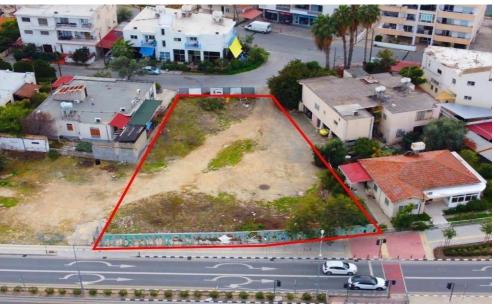

### for Sale in Aglantzia, Nicosia District

A commercial field in Aglantzia.

The field has an area of 1,143sqm and benefits from a road frontage on both its northern and southern borders. Its excellent location provides easy access to the city centre and the highway and it is also surrounded by all amenities.

Town planning zone Commercial Building density 160 % Coverage ratio 50 % Max floors 6 Max height 24 m

| Property Info | Plot / Area Info |      | Additional info                   |       |  |
|---------------|------------------|------|-----------------------------------|-------|--|
|               | Plot area        | 1143 | Reference Number<br>Property type | 31238 |  |