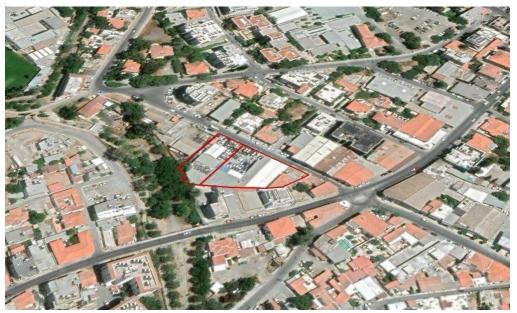

## for Sale in Limassol - Katholiki

Two adjoining plots in Katholiki, Limassol. The have an area of 2599 sq.m. Falls into Residential Zone (Kα3) with building density 140% and coverage ratio 50%.

| Property Info | Plot / Area Info |      | Additional info                   |       |  |
|---------------|------------------|------|-----------------------------------|-------|--|
|               | Plot area        | 2599 | Reference Number<br>Property type | 41546 |  |