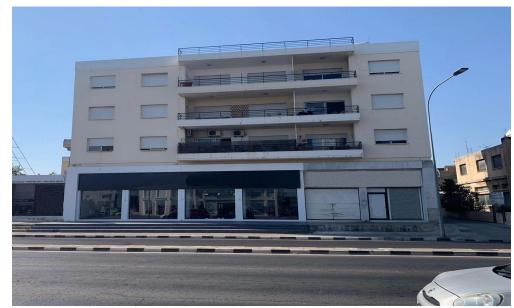

## 1300m<sup>2</sup> Building for Sale in Limassol District

Mix-use 4 storey building situated in a commercial road at a distance of 600 meters from Trodoos round about. The land is 1.135 sq.m and the building includes :

- -3 Two bedroom apartments
- -3 Three bedroom apartments
- -3 Big shops with mezzanine
- -13 Parking slots
- -1 Ads Signage
- -Solar heating and elevator The building is fully rented Allowance to build 2 storeys Title deed available