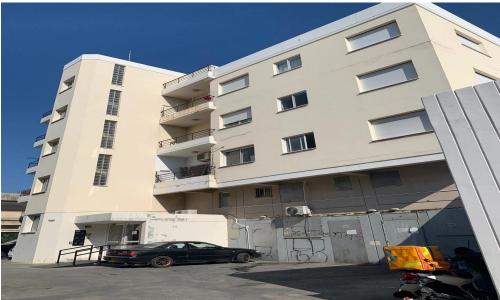

## 1300m<sup>2</sup> Building for Sale in Limassol District

Mix-use 4 storey building situated in a commercial road at a distance of 600 meters from Trodoos round about. The land is 1.135 sq.m and the building includes :

- -3 Two bedroom apartments
- -3 Three bedroom apartments
- -3 Big shops with mezzanine
- -13 Parking slots
- -1 Ads Signage
- -Solar heating and elevator The building is fully rented Allowance to build 2 storeys Title deed available