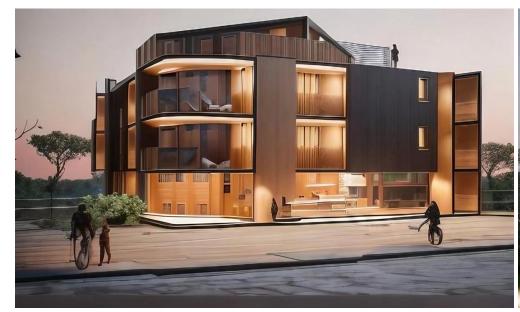

## 3 Bedroom Apartment for Sale in Chlorakas, Paphos District

An exclusive project comprising of 8 modern apartments. Located in Chloraka, in Melanosarea neartothe beach.

The apartments consist of 3 bedrooms each. Private parkings. Sea views. Project is only minutes awayfrom the sea and the medieval castle of Paphos, 5 minutesaway from Paphos Kings Avenue Mall and 25 minutes away from Paphos Airport.

Themain golf resort area of the country is also only 20 minutes away

**AVAILABILITY** 

**APARTMENTS** 

Internal area 95 sq.m. Uncovered veranda 3,5 sq.m. Price 315.000 euro – 325.000 euro plus VAT

Delivery: 15 months

Property Info Plot / Area Info

Covered Area 95

**Amenities** 

Location

• Storage room

Location: Chlorakas Region: Paphos