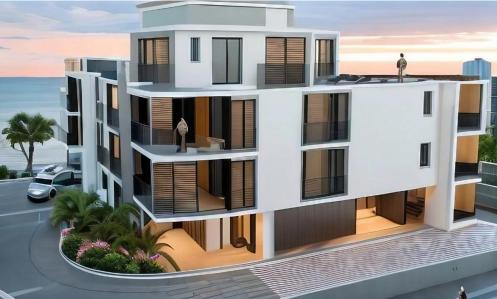

## 3 Bedroom Apartment for Sale in Chlorakas, Paphos District

An exclusive project comprising of 8 modern apartments. Located in Chloraka, in Melanosarea neartothe beach.

The apartments consist of 3 bedrooms each. Private parkings. Sea views. Project is only minutes awayfrom the sea and the medieval castle of Paphos, 5 minutesaway from Paphos Kings Avenue Mall and 25 minutes away from Paphos Airport.

Themain golf resort area of the country is also only 20 minutes away

**AVAILABILITY** 

**APARTMENTS** 

Internal area 95 sq.m. Uncovered veranda 3,5 sq.m. Price 315.000 euro – 325.000 euro plus VAT

Delivery: 15 months

Property Info Plot / Area Info

Covered Area 95

**Amenities** 

Location

• Storage room

Location: Chlorakas Region: Paphos