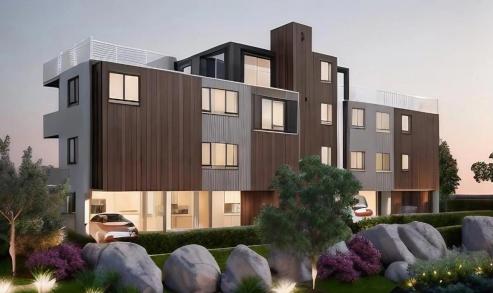

## 3 Bedroom Apartment for Sale in Chlorakas, Paphos District

An exclusive project comprising of 8 modern apartments. Located in Chloraka, in Melanosarea neartothe beach.

The apartments consist of 3 bedrooms each. Private parkings. Sea views. Project is only minutes awayfrom the sea and the medieval castle of Paphos, 5 minutesaway from Paphos Kings Avenue Mall and 25 minutes away from Paphos Airport.

Themain golf resort area of the country is also only 20 minutes away

**AVAILABILITY** 

**APARTMENTS** 

Internal area 95 sq.m. Uncovered veranda 3,5 sq.m. Price 315.000 euro – 325.000 euro plus VAT

Delivery: 15 months

Property Info Plot / Area Info

Covered Area 95

**Amenities** 

Location

• Storage room

Location: Chlorakas Region: Paphos