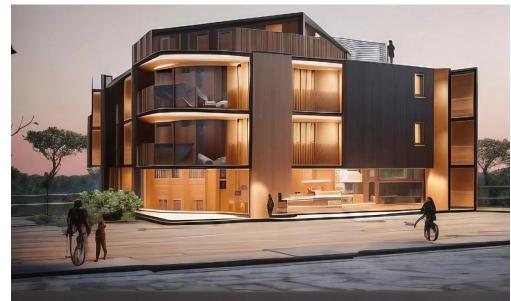

## 3 Bedroom Apartment for Sale in Chlorakas, Paphos District

An exclusive project comprising of 8 modern apartments. Located in Chloraka, in Melanosarea neartothe beach.

The apartments consist of 3 bedrooms each. Private parkings. Sea views. Project is only minutes awayfrom the sea and the medieval castle of Paphos, 5 minutes away from Paphos Kings Avenue Mall and 25 minutes away from Paphos Airport.

1/4

Themain golf resort area of the country is also only 20 minutes away

**AVAILABILITY** 

Apartment B4

Internal area 136 sq.m. Uncovered veranda 14 sq.m. Price 465.000 euro plus VAT

Apartment A3

Internal area 136 sq.m. Uncovered veranda 14 sq.m. Price 450.000 euro plus VAT