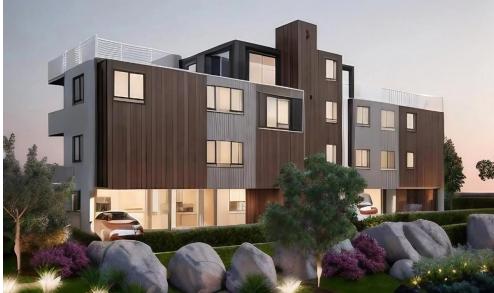

## 3 Bedroom Apartment for Sale in Chlorakas, Paphos District

An exclusive project comprising of 8 modern apartments. Located in Chloraka, in Melanosarea neartothe beach.

The apartments consist of 3 bedrooms each. Private parkings. Sea views. Project is only minutes awayfrom the sea and the medieval castle of Paphos, 5 minutes away from Paphos Kings Avenue Mall and 25 minutes away from Paphos Airport.

1/4

Themain golf resort area of the country is also only 20 minutes away

**AVAILABILITY** 

Apartment B4

Internal area 136 sq.m. Uncovered veranda 14 sq.m. Price 465.000 euro plus VAT

Apartment A3

Internal area 136 sq.m. Uncovered veranda 14 sq.m. Price 450.000 euro plus VAT