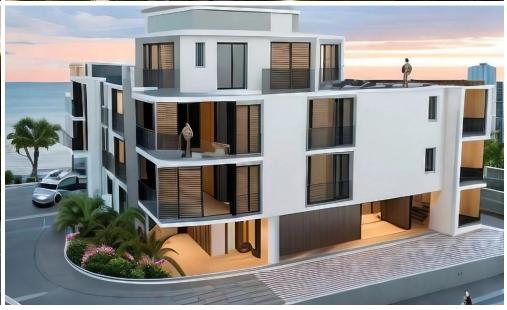

## 3 Bedroom Apartment for Sale in Chlorakas, Paphos District

An exclusive project comprising of 8 modern apartments. Located in Chloraka, in Melanosarea neartothe beach.

The apartments consist of 3 bedrooms each. Private parkings. Sea views. Project is only minutes awayfrom the sea and the medieval castle of Paphos, 5 minutes away from Paphos Kings Avenue Mall and 25 minutes away from Paphos Airport.

1/4

Themain golf resort area of the country is also only 20 minutes away

**AVAILABILITY** 

Apartment B4

Internal area 136 sq.m. Uncovered veranda 14 sq.m. Price 465.000 euro plus VAT

Apartment A3

Internal area 136 sq.m. Uncovered veranda 14 sq.m. Price 450.000 euro plus VAT