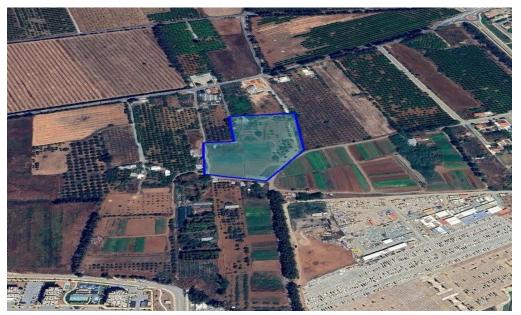

#### 2,690m<sup>2</sup> Plot for Sale in Asomatos, Limassol District

15% share of a residential field in Asomatos, Limassol. The share correspond to an area of 2.690 sq.m.

The property is regularly shaped with a flat surface.

The property falls within Zone Kα9, with a building coefficient of 40%, coverage of 25%, and permission for 2 floors (10m) of construction.

| Property Info | Plot / Area Info |      | Additional info                   |                         |  |  |
|---------------|------------------|------|-----------------------------------|-------------------------|--|--|
|               | Plot area        | 2690 | Reference Number<br>Property type | 47292<br>Land and Plots |  |  |