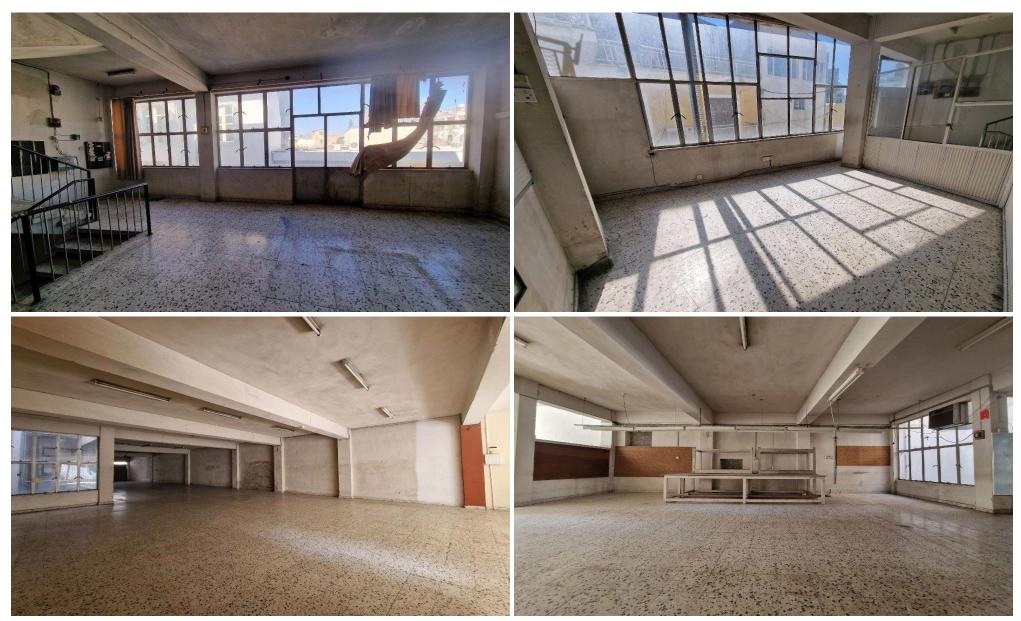

## 1080m<sup>2</sup> Building for Sale in Nicosia District

Commercial building with a basement, ground, 1st and 2nd floor located in walking distance to Ledras high street. All floors are of the same design and consist of an open plan area, a showroom and a toilet. The building was previously used as a warehouse.