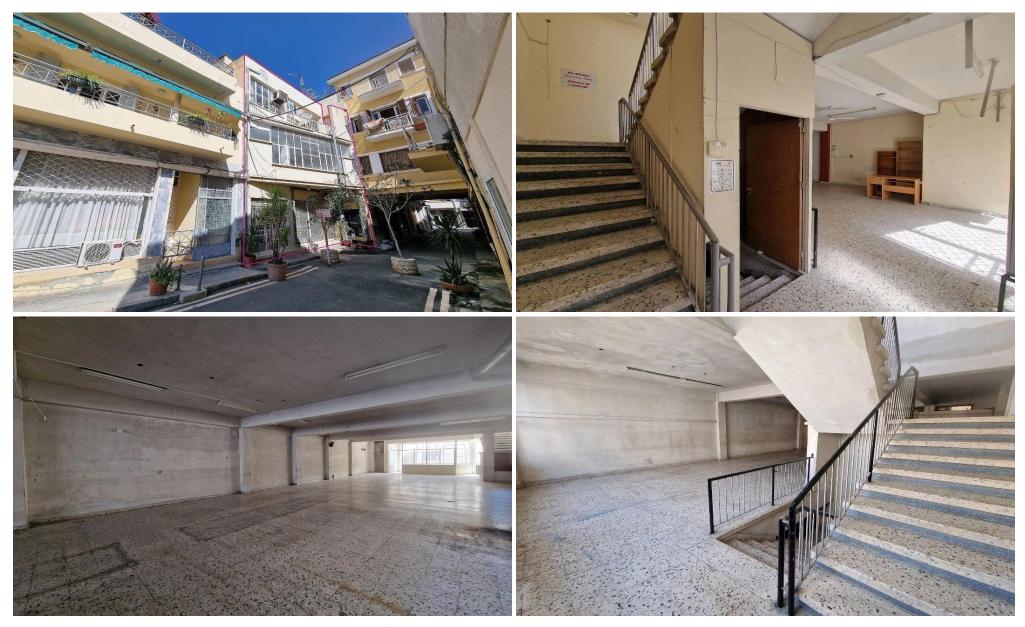

## 1080m<sup>2</sup> Building for Sale in Nicosia District

Commercial building with a basement, ground, 1st and 2nd floor located in walking distance to Ledras high street. All floors are of the same design and consist of an open plan area, a showroom and a toilet. The building was previously used as a warehouse.