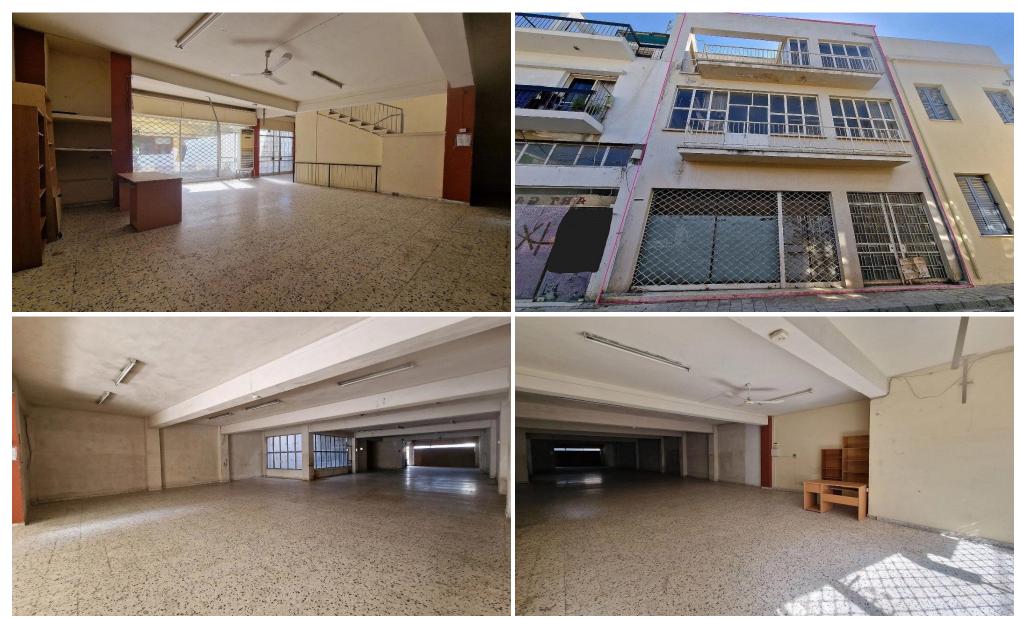

## 1080m<sup>2</sup> Building for Sale in Nicosia District

Commercial building with a basement, ground, 1st and 2nd floor located in walking distance to Ledras high street. All floors are of the same design and consist of an open plan area, a showroom and a toilet. The building was previously used as a warehouse.