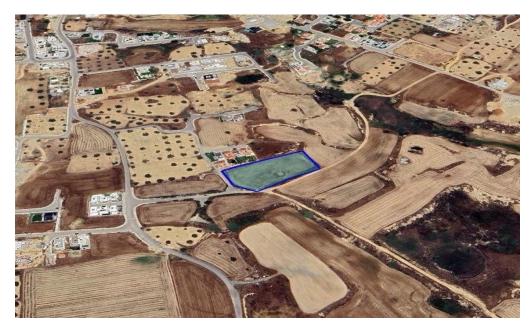

## 4,971m<sup>2</sup> Plot for Sale in Tseri, Nicosia District

Residential field is located in Tseri Nicosia. The property has a rectangular shape with a flat surface.

Access to the plot is via a registered road with a total road frontage of 60m.

It is also noted that there is an EAC substation situated within the field and an expired division permit to 6 plots.

The property falls within Zone  $K\alpha 8$ , with a building coefficient of 60%, coverage of 35%, and permission for 2 floors (10m) of construction.