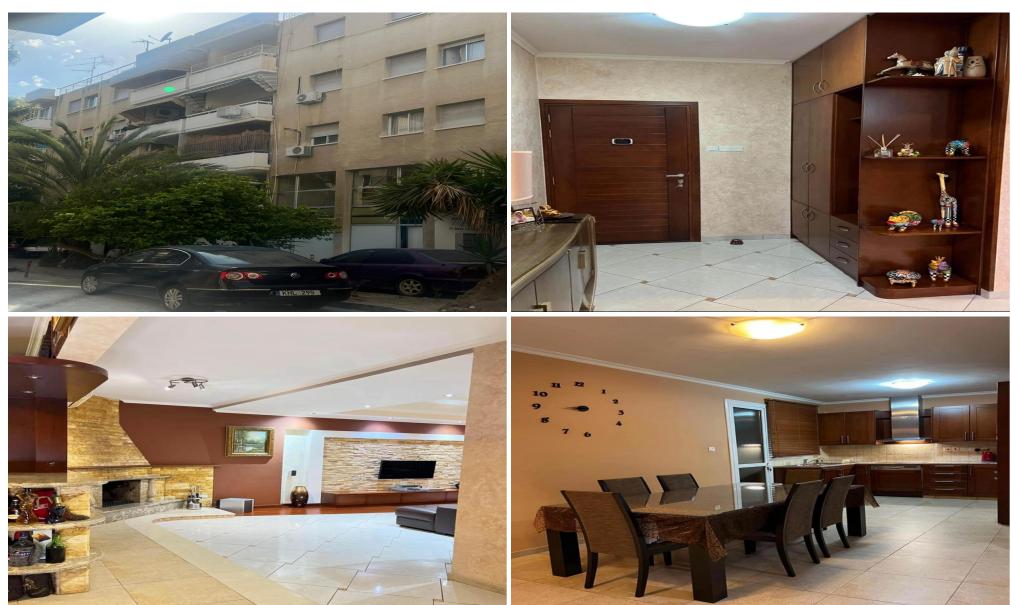

### 3 Bedroom Apartment for Sale in Agia Triada, Limassol District

Renovated 3-bedroom apartment for sale fully in a guite area of Agia Triada (City Center) of Limassol.

Amazing Location with the Below Advantages: close to all kinds of Amenities (Schools, Supermarkets, Shops, Bakeries, Restaurant, Pharmacies, Limassol Marina, Banks, Anexartisias and more)

**Key Features** 

Ouick access to main roads

3 minutes to the beach

3 bedrooms

En-suit shower

1 Bath/shower

Covered area +2 covered balconies 126 sq.m.

Fully furnished

Fully-equipped kitchen

A/Cs in every room

Fireplace

4rd floor (top floor)

Title deeds available

### **Property Info**

Plot / Area Info

Covered Area 126

Furnishing Furnished

Air Conditioning Yes

#### Amenities

Storage room

Location

Location: Agia Triada Region: Limassol

1/5