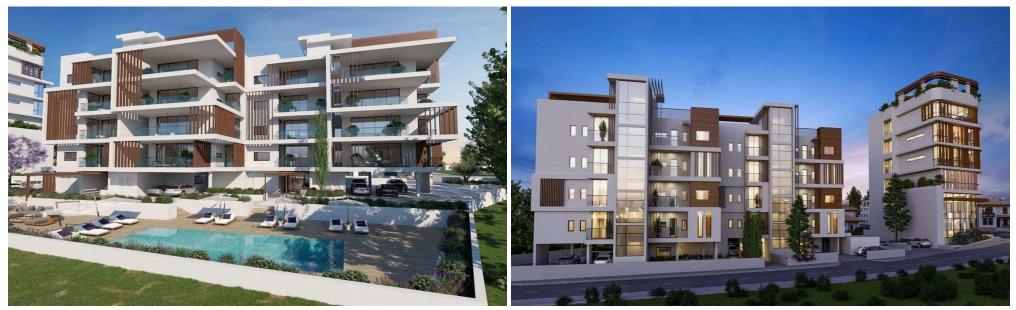

### **2** Bedroom Apartment for Sale in Limassol District

The building has eight two-bedroom apartments and is located in a very sought-after area of Potamos Germasoyias. Just walking distance to the sea It is located between the town center and the tourist areas, setting a highly exclusive residence scene. The Limassol / Nicosia highway is within easy reach, enabling travel to all other towns and Larnaca and Paphos Airports, thus avoiding the town center. This makes it ideal for both residential, holiday home living or an ideal investment for holiday lettings. Key Features

High quality apartments in an excellent location Build to the highest standards with reinforced concrete structure Thermal aluminium wind...

| Property Info                    |            | Plot / Area | Info         | Additional info                                                                  |                                                       |  |  |  |
|----------------------------------|------------|-------------|--------------|----------------------------------------------------------------------------------|-------------------------------------------------------|--|--|--|
| Covered Area<br>Heating          | 103<br>Yes | Pool        | Private, Yes | Reference Number<br>Property type<br>Condition<br>Construction Year<br>Bathrooms | 47675<br>Apartment<br>Under Construction<br>2024<br>2 |  |  |  |
| Amenities                        |            | Location    |              |                                                                                  |                                                       |  |  |  |
| <ul> <li>Storage room</li> </ul> |            |             | R            | egion: Limassol                                                                  |                                                       |  |  |  |