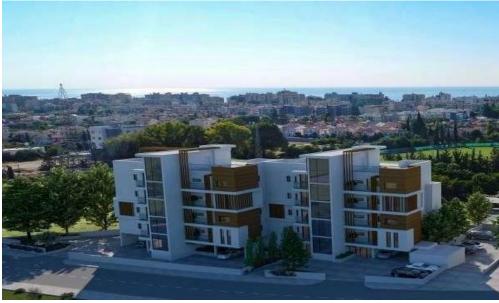

### **2** Bedroom Apartment for Sale in Limassol District

The building has eight two-bedroom apartments and is located in a very sought-after area of Potamos Germasoyias. Just walking distance to the sea It is located between the town center and the tourist areas, setting a highly exclusive residence scene. The Limassol / Nicosia highway is within easy reach, enabling travel to all other towns and Larnaca and Paphos Airports, thus avoiding the town center. This makes it ideal for both residential, holiday home living or an ideal investment for holiday lettings. Key Features

High quality apartments in an excellent location Build to the highest standards with reinforced concrete structure Thermal aluminium wind...

| Property Info                    |            | Plot / Area | Info         | Additional info                                                                  |                                                       |  |  |  |
|----------------------------------|------------|-------------|--------------|----------------------------------------------------------------------------------|-------------------------------------------------------|--|--|--|
| Covered Area<br>Heating          | 103<br>Yes | Pool        | Private, Yes | Reference Number<br>Property type<br>Condition<br>Construction Year<br>Bathrooms | 47675<br>Apartment<br>Under Construction<br>2024<br>2 |  |  |  |
| Amenities                        |            | Location    |              |                                                                                  |                                                       |  |  |  |
| <ul> <li>Storage room</li> </ul> |            |             | R            | egion: Limassol                                                                  |                                                       |  |  |  |