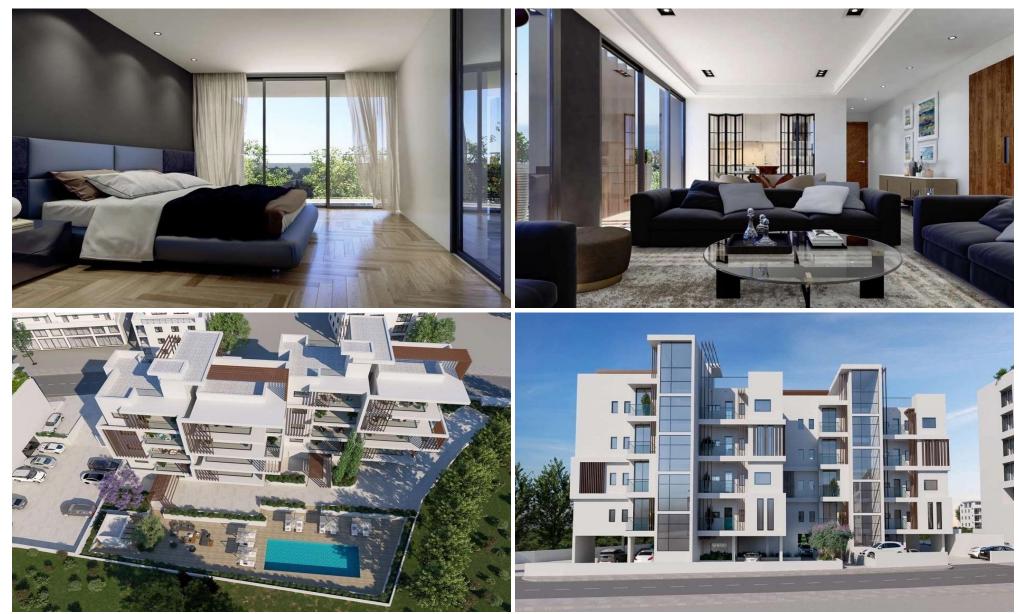

### **2** Bedroom Apartment for Sale in Limassol District

The building has eight two-bedroom apartments and is located in a very sought-after area of Potamos Germasoyias. Just walking distance to the sea It is located between the town center and the tourist areas, setting a highly exclusive residence scene. The Limassol / Nicosia highway is within easy reach, enabling travel to all other towns and Larnaca and Paphos Airports, thus avoiding the town center. This makes it ideal for both residential, holiday home living or an ideal investment for holiday lettings. Key Features

High quality apartments in an excellent location Build to the highest standards with reinforced concrete structure Thermal aluminium wind...

| Property Info                    |            | Plot / Area | Info         | Additional info                                                                  |                                                       |  |  |  |
|----------------------------------|------------|-------------|--------------|----------------------------------------------------------------------------------|-------------------------------------------------------|--|--|--|
| Covered Area<br>Heating          | 103<br>Yes | Pool        | Private, Yes | Reference Number<br>Property type<br>Condition<br>Construction Year<br>Bathrooms | 47675<br>Apartment<br>Under Construction<br>2024<br>2 |  |  |  |
| Amenities                        |            | Location    |              |                                                                                  |                                                       |  |  |  |
| <ul> <li>Storage room</li> </ul> |            |             | R            | egion: Limassol                                                                  |                                                       |  |  |  |