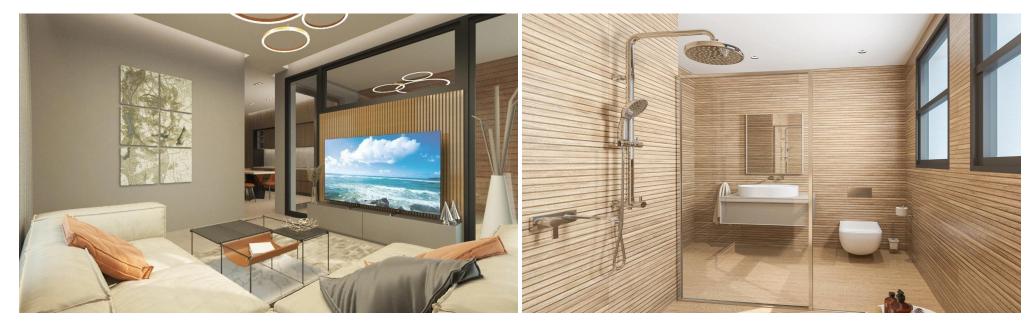

Italian Kitchen
Custom made cabinetry
Italian internal doors with magnetic lock
Living room floors from Italian Class A ceramics
Bedroom floors from engineered parquet by Meister (Germany)
Sanitary ware by Laufen (Switzerland)
Faucets by Grohe (Germany)
Thermal aluminium windows and balustrades by Rabel
10cm external thermal insulation
Energy efficiency class A+
Kitchen appliances by Bosch are included
Air-conditioning system by Daikin included
Underfloo...