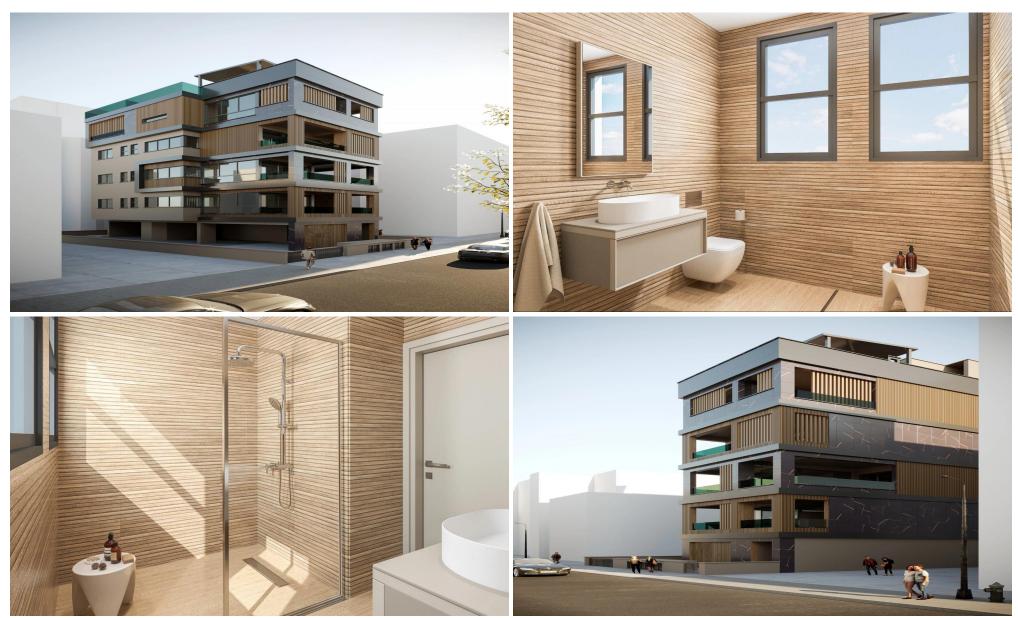

### 2 Bedroom Apartment for Sale in Limassol District

A boutique development consisting of only 3 apartments. The project is located in the heart of tourist area, just 110 meters from the beach. KEY FEATURES

Italian Kitchen
Custom made cabinetry
Italian internal doors with magnetic lock
Living room floors from Italian Class A ceramics
Bedroom floors from engineered parquet by Meister (Germany)
Sanitary ware by Laufen (Switzerland)
Faucets by Grohe (Germany)
Thermal aluminium windows and balustrades by Rabel
10cm external thermal insulation
Energy efficiency class A+
Kitchen appliances by Bosch are included
Air-conditioning system by Daikin included
Underfloo...

### Amenities

• Storage room