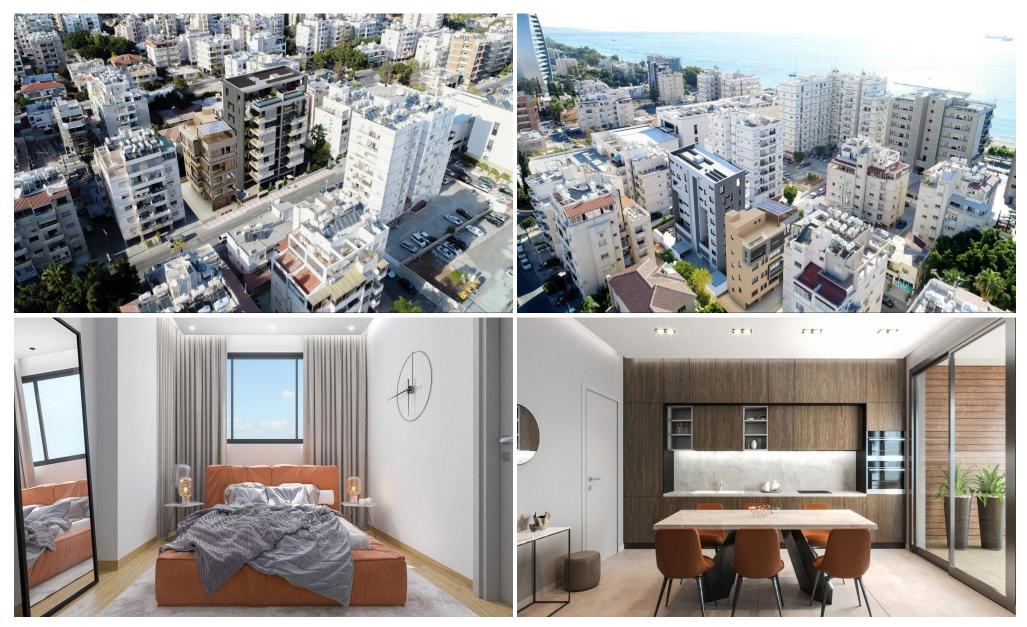

### 2 Bedroom Apartment for Sale in Limassol District

A boutique development consisting of only 3 apartments. The project is located in the heart of tourist area, just 110 meters from the beach. KEY FEATURES

Italian Kitchen
Custom made cabinetry
Italian internal doors with magnetic lock
Living room floors from Italian Class A ceramics
Bedroom floors from engineered parquet by Meister (Germany)
Sanitary ware by Laufen (Switzerland)
Faucets by Grohe (Germany)
Thermal aluminium windows and balustrades by Rabel
10cm external thermal insulation
Energy efficiency class A+
Kitchen appliances by Bosch are included
Air-conditioning system by Daikin included
Underfloo...